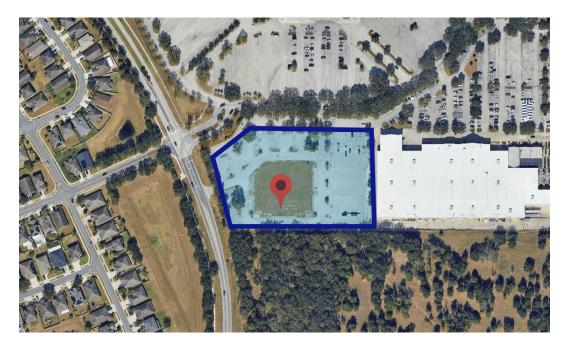

# 5.8 Acre Pad Site Available Lakeland, Florida

3606 US Hwy. 98 N Lakeland, Florida 33809

#### **Vital Statistics**

• 5.8 acre former movie theater parcel with 454 existing parking spaces available for redevelopment up to 40,000 sf