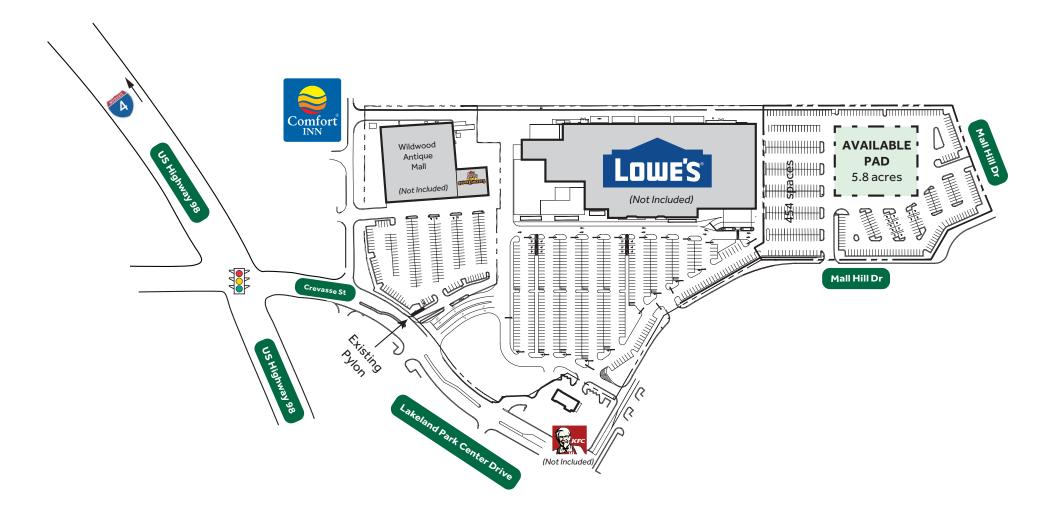

### GLA

5.8 Acres

### **Parking**

454 spaces

### **Area Retailers**

Adjacent to Lakeland Square Mall (Dillard's, JC Penney) and The Groves (Lowe's, Wildwood Antique Mall, Chuck E. Cheese's)

#### **Vital Statistics**

• 5.8 acre former movie theater parcel with 454 existing parking spaces available for redevelopment up to 40,000 sf