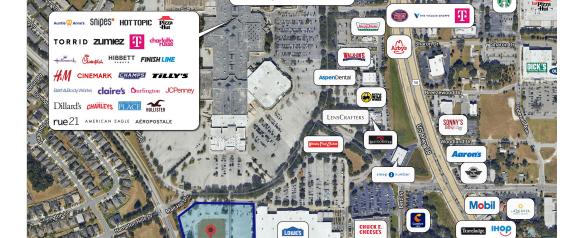

### **Area Retailers**

Adjacent to Lakeland Square Mall (Dillard's, JC Penney) and The Groves (Lowe's, Wildwood Antique Mall, Chuck E. Cheese's)