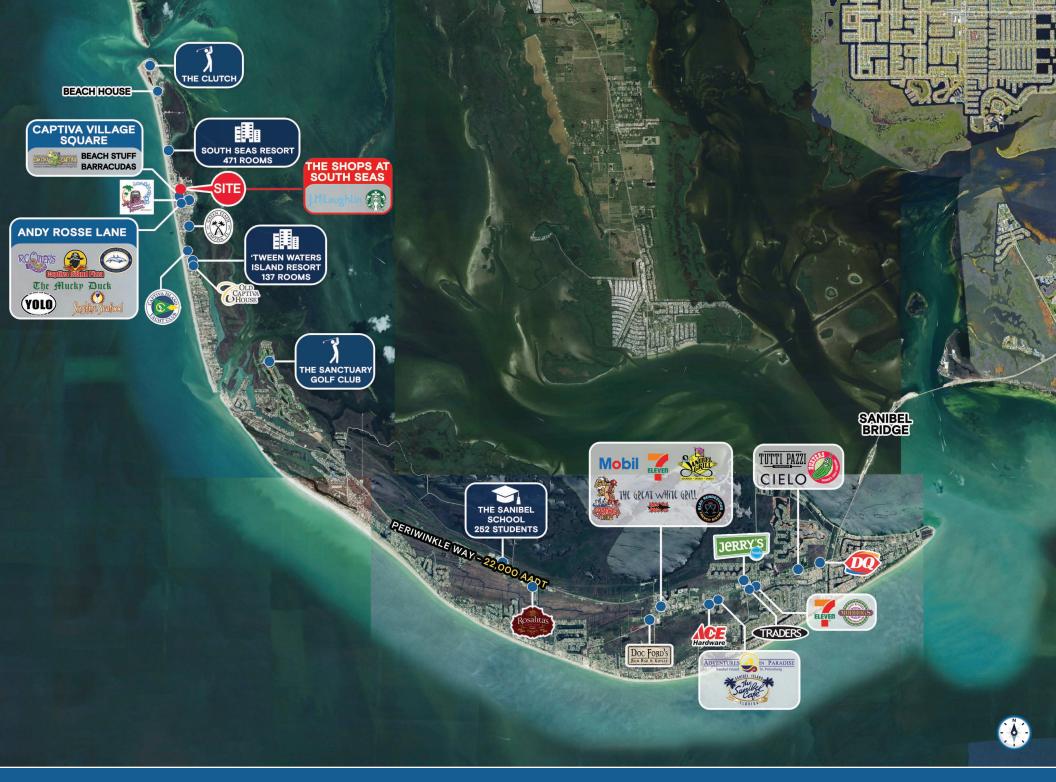

#### **HIGHLIGHTS**

- · Retail Spaces available at newly redeveloped South Seas Resort
- Suites ranging from ±800 ±1,800 SF
- · Actively seeking waterfront retailers in Florida
- Come join J.M.Laughlin, and the resort's shops: Provisions, South Seas Outfitters, and South Seas Spirits
- Shopping center located at the main entrance of South Seas Resort
- Averaging 2,000 3,000 daily visitors
- Nearby The Clutch, a Beau Welling Design 12-hole short golf course overlooking the water
- Captiva Landing to include lazy river, water slides, and cabanas with a marina offering boat rentals, fishing guides, and water sports located across from retail and storefronts
- Family vacation destination
- Newly redesigned restaurants within the resort include Harborside,
   Redfish Grill, Scoops & Slices, Beach House, and more
- · Brand new beachfront dining, Beach House
- New waterfront five-star hotel planned at the North end of the resort
- State-of-the-art full-service spa and fitness center opening in 2025
- Over 20 HOA associations within South Seas with 912 residential units
- New residential projects developed by Timbers Company and The Ronto Group
- 272 new luxury residential units and 435 new hotel units planned in the next five years. Residential sales expected to surpass \$2,000 PSF

Every South Seas Resort guest passes this shopping center. Retail businesses can benefit from resort and greater Captiva traffic being outside the main entrance.

The Clutch Golf Course

Bayview Fishing Pier

Bayview Pool Complex

KATZ & ASSOCIATES

The Marina Provisions

Golf Course & Beach