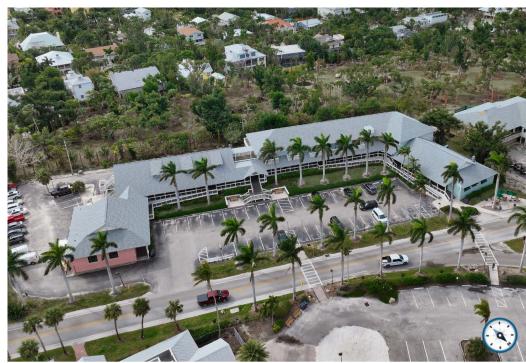

# Property Overview

#### **HIGHLIGHTS**

- · Retail Spaces available at newly redeveloped South Seas Resort
- Suites ranging from ±800 ±1,800 SF
- · Actively seeking waterfront retailers in Florida
- Come join J.M.Laughlin, and the resort's shops: Provisions, South Seas Outfitters, and South Seas Spirits
- Shopping center located at the main entrance of South Seas Resort
- Averaging 2,000 3,000 daily visitors
- Nearby The Clutch, a Beau Welling Design 12-hole short golf course overlooking the water
- Captiva Landing to include lazy river, water slides, and cabanas with a marina offering boat rentals, fishing guides, and water sports located across from retail and storefronts
- Family vacation destination
- Newly redesigned restaurants within the resort include Harborside,
   Redfish Grill, Scoops & Slices, Beach House, and more
- · Brand new beachfront dining, Beach House
- New waterfront five-star hotel planned at the North end of the resort
- State-of-the-art full-service spa and fitness center opening in 2025
- Over 20 HOA associations within South Seas with 912 residential units
- New residential projects developed by Timbers Company and The Ronto Group
- 272 new luxury residential units and 435 new hotel units planned in the next five years. Residential sales expected to surpass \$2,000 PSF

Every South Seas Resort guest passes this shopping center. Retail businesses can benefit from resort and greater Captiva traffic being outside the main entrance.

The Clutch Golf Course

Bayview Fishing Pier