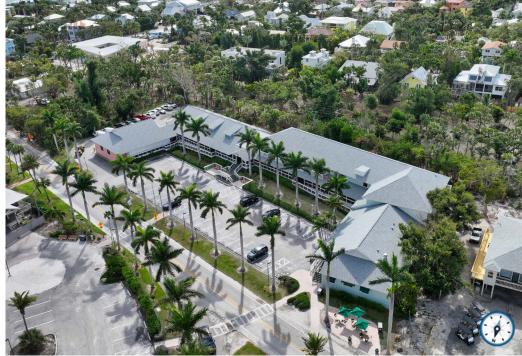

# Property Overview

#### **HIGHLIGHTS**

- · Retail Spaces available at newly redeveloped South Seas Resort
- Suites ranging from ±800 ±1,800 SF
- · Actively seeking waterfront retailers in Florida
- Come join J.M.Laughlin, and the resort's shops: Provisions, South Seas Outfitters, and South Seas Spirits
- Shopping center located at the main entrance of South Seas Resort
- Averaging 2,000 3,000 daily visitors
- Nearby The Clutch, a Beau Welling Design 12-hole short golf course overlooking the water
- Captiva Landing to include lazy river, water slides, and cabanas with a marina offering boat rentals, fishing guides, and water sports located across from retail and storefronts
- Family vacation destination
- Newly redesigned restaurants within the resort include Harborside,
   Redfish Grill, Scoops & Slices, Beach House, and more
- · Brand new beachfront dining, Beach House
- New waterfront five-star hotel planned at the North end of the resort
- State-of-the-art full-service spa and fitness center opening in 2025
- Over 20 HOA associations within South Seas with 912 residential units
- New residential projects developed by Timbers Company and The Ronto Group
- 272 new luxury residential units and 435 new hotel units planned in the next five years. Residential sales expected to surpass \$2,000 PSF

Every South Seas Resort guest passes this shopping center. Retail businesses can benefit from resort and greater Captiva traffic being outside the main entrance.

The Clutch Golf Course

Bayview Fishing Pier