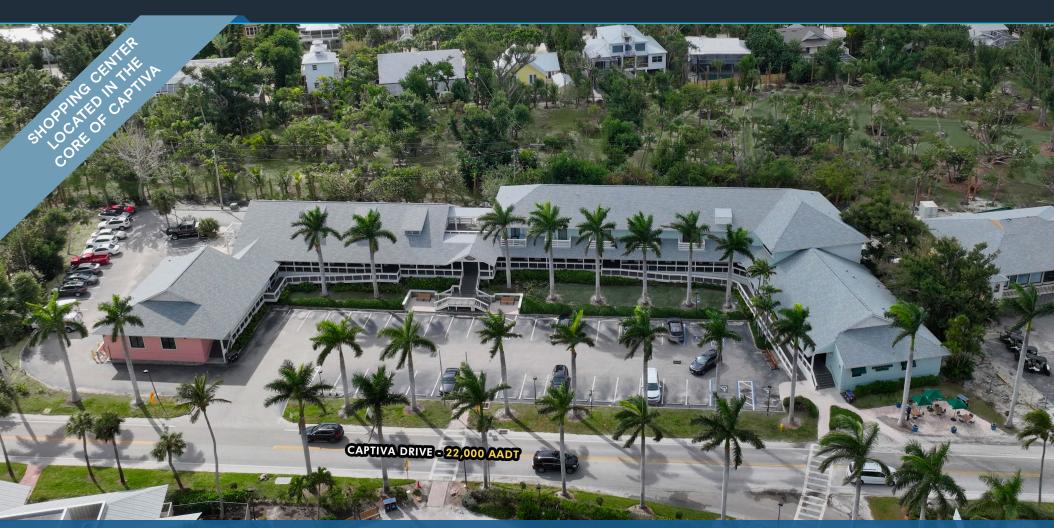

# THE SHOPS AT SOUTH SEAS

5400 South Seas Plantation Road, Captiva, FL 33924

CLICK HERE FOR MORE INFORMATION

±800 - ±1,800 SF OF RETAIL SPACE NOW AVAIALBE

**EXCLUSIVE RETAIL LEASING** 

KATZ & ASSOCIATES

RETAIL REAL ESTATE ADVISORS

#### **HIGHLIGHTS**

- · Retail Spaces available at newly redeveloped South Seas Resort
- Suites ranging from ±800 ±1,800 SF
- · Actively seeking waterfront retailers in Florida
- Come join J.M.Laughlin, and the resort's shops: Provisions, South Seas Outfitters, and South Seas Spirits
- Shopping center located at the main entrance of South Seas Resort
- Averaging 2,000 3,000 daily visitors
- Nearby The Clutch, a Beau Welling Design 12-hole short golf course overlooking the water
- Captiva Landing to include lazy river, water slides, and cabanas with a marina offering boat rentals, fishing guides, and water sports located across from retail and storefronts
- Family vacation destination
- Newly redesigned restaurants within the resort include Harborside,
   Redfish Grill, Scoops & Slices, Beach House, and more
- · Brand new beachfront dining, Beach House
- New waterfront five-star hotel planned at the North end of the resort
- State-of-the-art full-service spa and fitness center opening in 2025
- Over 20 HOA associations within South Seas with 912 residential units
- New residential projects developed by Timbers Company and The Ronto Group
- 272 new luxury residential units and 435 new hotel units planned in the next five years. Residential sales expected to surpass \$2,000 PSF

Every South Seas Resort guest passes this shopping center. Retail businesses can benefit from resort and greater Captiva traffic being outside the main entrance.

The Clutch Golf Course

Bayview Fishing Pier