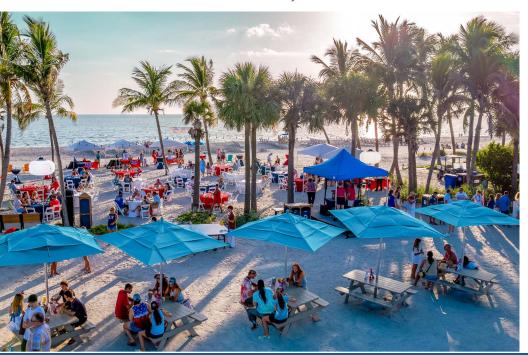

#### **HIGHLIGHTS**

- · Retail Spaces available at newly redeveloped South Seas Resort
- Suites ranging from ±800 ±1,800 SF
- · Actively seeking waterfront retailers in Florida
- Come join J.M.Laughlin, and the resort's shops: Provisions, South Seas Outfitters, and South Seas Spirits
- Shopping center located at the main entrance of South Seas Resort
- Averaging 2,000 3,000 daily visitors
- Nearby The Clutch, a Beau Welling Design 12-hole short golf course overlooking the water
- Captiva Landing to include lazy river, water slides, and cabanas with a marina offering boat rentals, fishing guides, and water sports located across from retail and storefronts
- Family vacation destination
- Newly redesigned restaurants within the resort include Harborside,
   Redfish Grill, Scoops & Slices, Beach House, and more
- · Brand new beachfront dining, Beach House
- New waterfront five-star hotel planned at the North end of the resort
- State-of-the-art full-service spa and fitness center opening in 2025
- Over 20 HOA associations within South Seas with 912 residential units
- New residential projects developed by Timbers Company and The Ronto Group
- 272 new luxury residential units and 435 new hotel units planned in the next five years. Residential sales expected to surpass \$2,000 PSF

Every South Seas Resort guest passes this shopping center. Retail businesses can benefit from resort and greater Captiva traffic being outside the main entrance.

The Clutch Golf Course

Bayview Fishing Pier