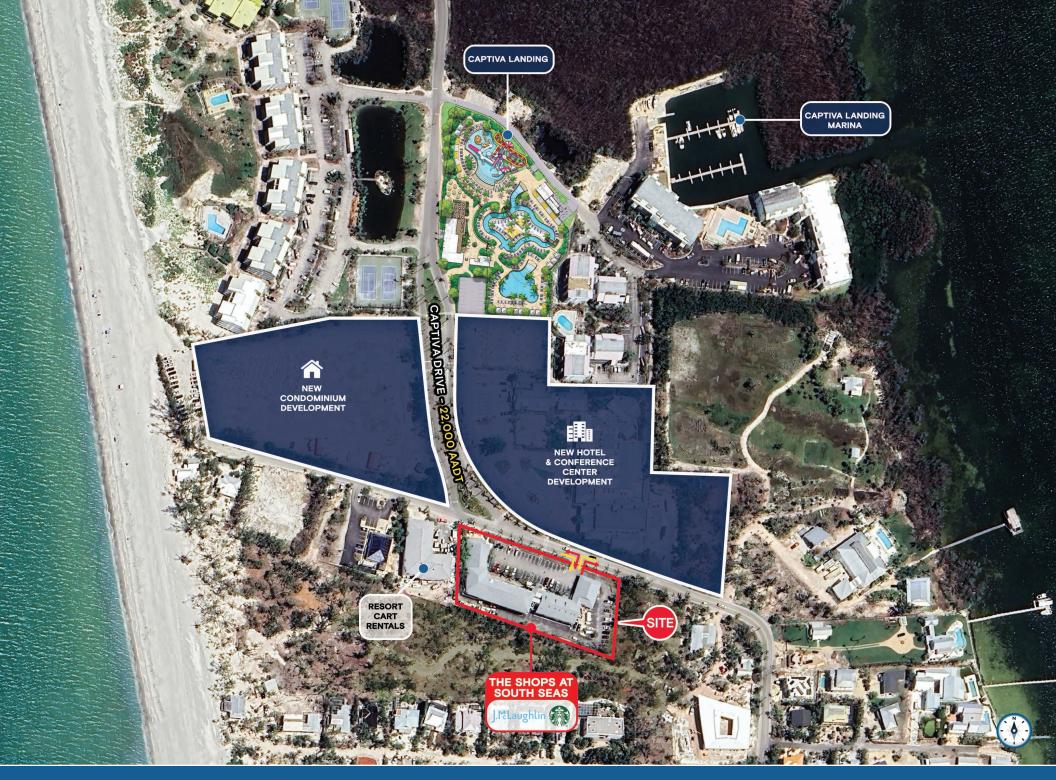

# THE SHOPS AT SOUTH SEAS

5400 South Seas Plantation Road, Captiva, FL 33924

CLICK HERE FOR MORE INFORMATION

±800 - ±1,800 SF OF RETAIL SPACE NOW AVAIALBE

**EXCLUSIVE RETAIL LEASING** 

KATZ & ASSOCIATES

RETAIL REAL ESTATE ADVISORS

#### **HIGHLIGHTS**

- · Retail Spaces available at newly redeveloped South Seas Resort
- Suites ranging from ±800 ±1,800 SF
- · Actively seeking waterfront retailers in Florida
- Come join J.M.Laughlin, and the resort's shops: Provisions, South Seas Outfitters, and South Seas Spirits
- Shopping center located at the main entrance of South Seas Resort
- Averaging 2,000 3,000 daily visitors
- Nearby The Clutch, a Beau Welling Design 12-hole short golf course overlooking the water
- Captiva Landing to include lazy river, water slides, and cabanas with a marina offering boat rentals, fishing guides, and water sports located across from retail and storefronts
- Family vacation destination
- Newly redesigned restaurants within the resort include Harborside,
   Redfish Grill, Scoops & Slices, Beach House, and more
- · Brand new beachfront dining, Beach House
- New waterfront five-star hotel planned at the North end of the resort
- State-of-the-art full-service spa and fitness center opening in 2025
- Over 20 HOA associations within South Seas with 912 residential units
- New residential projects developed by Timbers Company and The Ronto Group
- 272 new luxury residential units and 435 new hotel units planned in the next five years. Residential sales expected to surpass \$2,000 PSF

### **Tenant Roster**

| 110-130 | Provisions         | 230 | 800 SF Available  | 320-340 | 2,400 SF Available    | 410 | 1,800 SF Available |
|---------|--------------------|-----|-------------------|---------|-----------------------|-----|--------------------|
| 210     | South Seas Spirits | 240 | J McLaughlin      | 350     | 800 SF Available      | 430 | Starbucks          |
| 220     | 800 SF Available   | 310 | Real Estate Sales | 360-370 | South Seas Outfitters |     |                    |