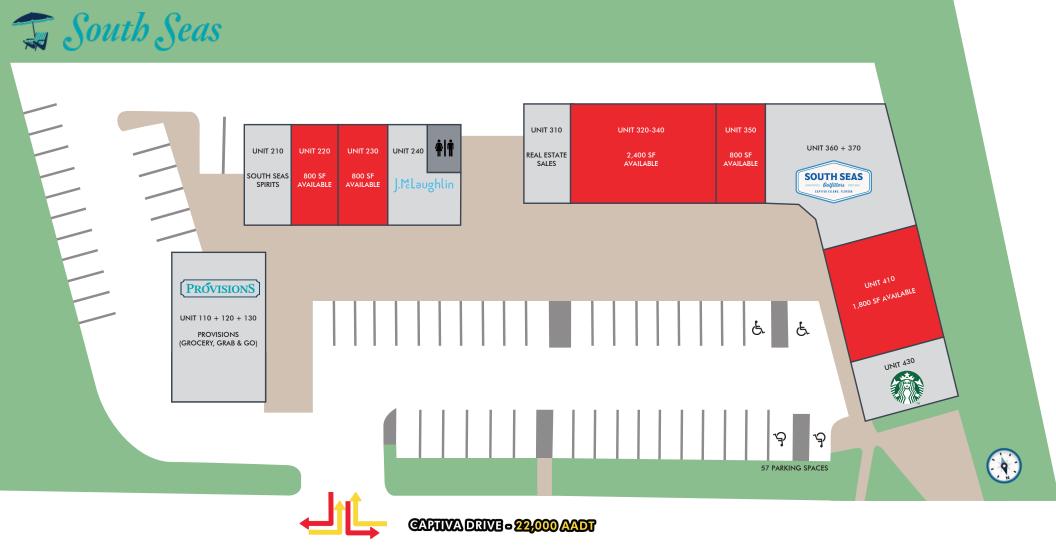

### **Tenant Roster**

| 110-130 | Provisions         | 230 | 800 SF Available  | 320-340 | 2,400 SF Available    | 410 | 1,800 SF Available |
|---------|--------------------|-----|-------------------|---------|-----------------------|-----|--------------------|
| 210     | South Seas Spirits | 240 | J McLaughlin      | 350     | 800 SF Available      | 430 | Starbucks          |
| 220     | 800 SF Available   | 310 | Real Estate Sales | 360-370 | South Seas Outfitters |     |                    |