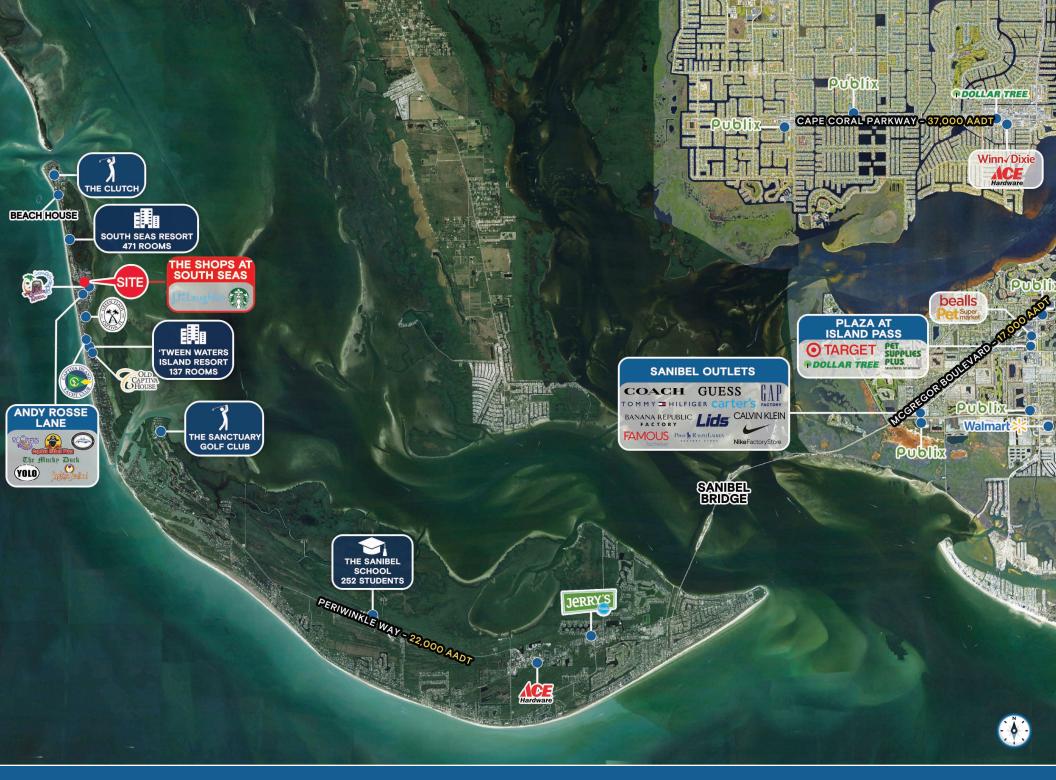

#### **HIGHLIGHTS**

- · Retail Spaces available at newly redeveloped South Seas Resort
- Suites ranging from ±800 ±1,800 SF
- · Actively seeking waterfront retailers in Florida
- Come join J.M.Laughlin, and the resort's shops: Provisions, South Seas Outfitters, and South Seas Spirits
- Shopping center located at the main entrance of South Seas Resort
- Averaging 2,000 3,000 daily visitors
- Nearby The Clutch, a Beau Welling Design 12-hole short golf course overlooking the water
- Captiva Landing to include lazy river, water slides, and cabanas with a marina offering boat rentals, fishing guides, and water sports located across from retail and storefronts
- Family vacation destination
- Newly redesigned restaurants within the resort include Harborside,
   Redfish Grill, Scoops & Slices, Beach House, and more
- · Brand new beachfront dining, Beach House
- New waterfront five-star hotel planned at the North end of the resort
- State-of-the-art full-service spa and fitness center opening in 2025
- Over 20 HOA associations within South Seas with 912 residential units
- New residential projects developed by Timbers Company and The Ronto Group
- 272 new luxury residential units and 435 new hotel units planned in the next five years. Residential sales expected to surpass \$2,000 PSF

Every South Seas Resort guest passes this shopping center. Retail businesses can benefit from resort and greater Captiva traffic being outside the main entrance.

The Clutch Golf Course

Bayview Fishing Pier

Bayview Pool Complex

KATZ & ASSOCIATES

The Marina Provisions

Golf Course & Beach