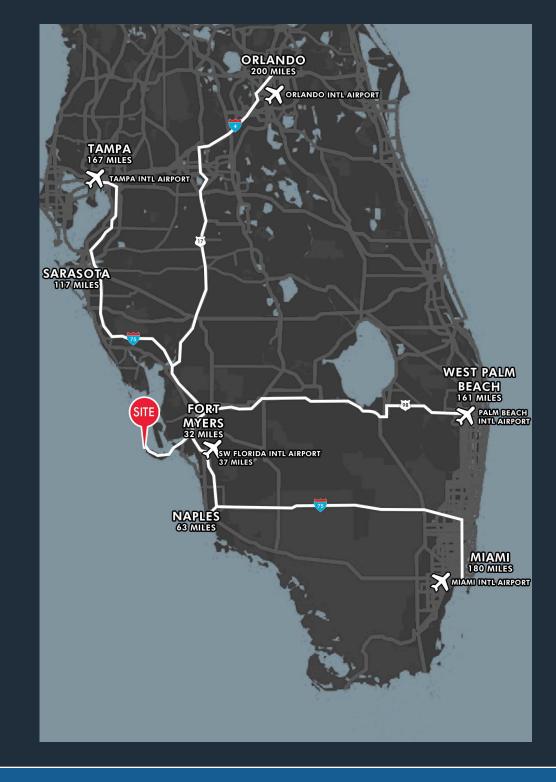

# THE SHOPS AT SOUTH SEAS

5400 South Seas Plantation Road, Captiva, FL 33924

CLICK HERE FOR MORE INFORMATION

±800 - ±1,800 SF OF RETAIL SPACE NOW AVAIALBE

**EXCLUSIVE RETAIL LEASING** 

KATZ & ASSOCIATES

RETAIL REAL ESTATE ADVISORS