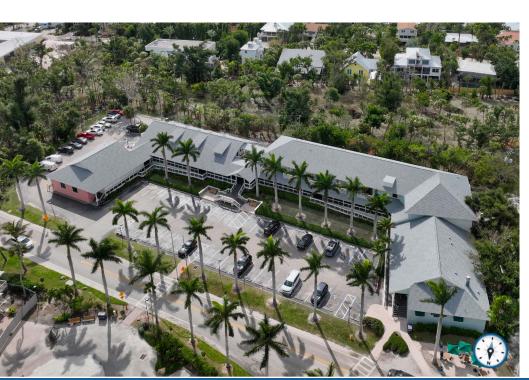

# Property Overview

#### **HIGHLIGHTS**

- · Retail Spaces available at newly redeveloped South Seas Resort
- Suites ranging from ±800 ±1,800 SF
- · Actively seeking waterfront retailers in Florida
- Come join J.M.Laughlin, and the resort's shops: Provisions, South Seas Outfitters, and South Seas Spirits
- Shopping center located at the main entrance of South Seas Resort
- Averaging 2,000 3,000 daily visitors
- Nearby The Clutch, a Beau Welling Design 12-hole short golf course overlooking the water
- Captiva Landing to include lazy river, water slides, and cabanas with a marina offering boat rentals, fishing guides, and water sports located across from retail and storefronts
- Family vacation destination
- Newly redesigned restaurants within the resort include Harborside,
   Redfish Grill, Scoops & Slices, Beach House, and more
- · Brand new beachfront dining, Beach House
- New waterfront five-star hotel planned at the North end of the resort
- State-of-the-art full-service spa and fitness center opening in 2025
- Over 20 HOA associations within South Seas with 912 residential units
- New residential projects developed by Timbers Company and The Ronto Group
- 272 new luxury residential units and 435 new hotel units planned in the next five years. Residential sales expected to surpass \$2,000 PSF

Every South Seas Resort guest passes this shopping center. Retail businesses can benefit from resort and greater Captiva traffic being outside the main entrance.

The Clutch Golf Course

Bayview Fishing Pier