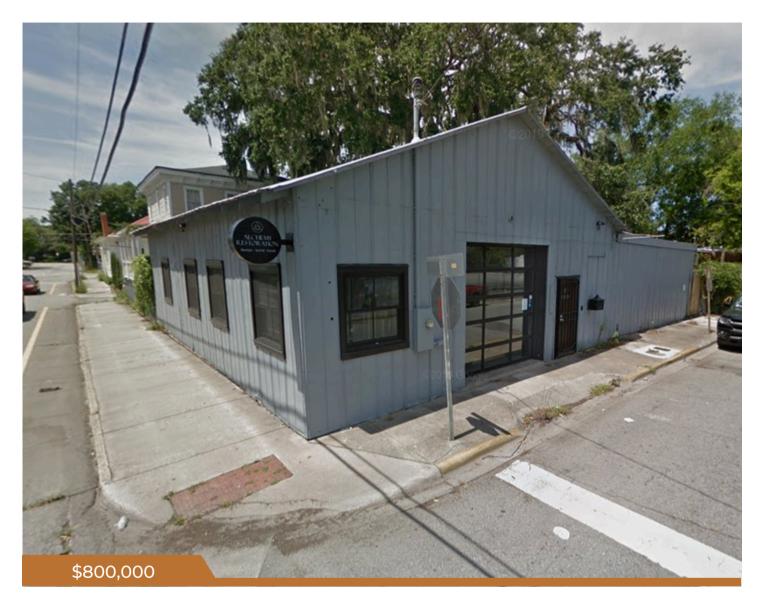

# STARLAND COMMERCIAL SPACE

## Commercial Real Estate Opportunity

- · 2,622 SF commercial space
- · Commercial property with adjacent lot
- . Zoned TC-1
- $\cdot \ \, \text{Investment or owner-user opportunity}$
- located off of Bull Street in Savannah's Starland District High traffic & tourist location: Savannah sees over 14 Million visitors annually.