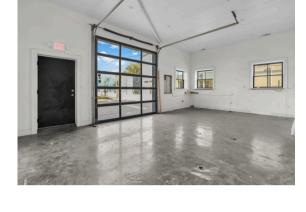

## Commercial Real Estate Opportunity

- · 2,622 SF commercial space
- · Commercial property with adjacent lot
- . Zoned TC-1
- $\cdot \ \, \text{Investment or owner-user opportunity}$
- located off of Bull Street in Savannah's Starland District High traffic & tourist location: Savannah sees over 14 Million visitors annually.