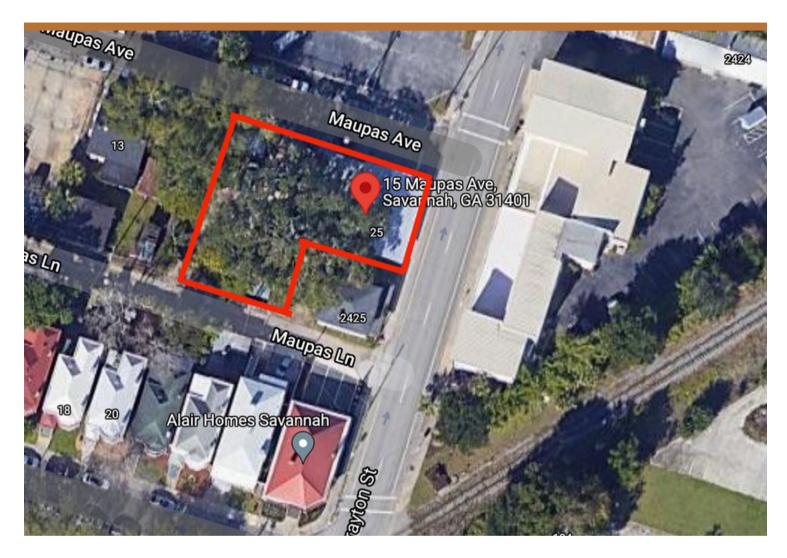

## Commercial Real Estate Opportunity

- · 2,622 SF commercial space
- · Commercial property with adjacent lot
- . Zoned TC-1
- $\cdot \ \, \text{Investment or owner-user opportunity}$
- located off of Bull Street in Savannah's Starland District High traffic & tourist location: Savannah sees over 14 Million visitors annually.