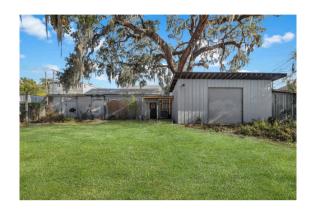

## Commercial Real Estate Opportunity

- · 2,622 SF commercial space
- · Commercial property with adjacent lot
- . Zoned TC-1
- $\cdot \ \, \text{Investment or owner-user opportunity}$
- located off of Bull Street in Savannah's Starland District High traffic & tourist location: Savannah sees over 14 Million visitors annually.