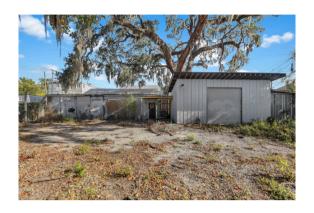

## Commercial Real Estate Opportunity

- · 2,622 SF commercial space
- · Commercial property with adjacent lot
- . Zoned TC-1
- $\cdot \ \, \text{Investment or owner-user opportunity}$
- located off of Bull Street in Savannah's Starland District High traffic & tourist location: Savannah sees over 14 Million visitors annually.