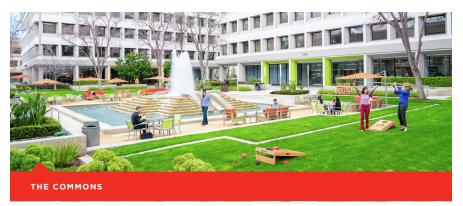

## **The Commons**

Connect and collaborate at a WiFi-enabled open-air gathering area with everything needed to work, meet, dine, connect and relax.