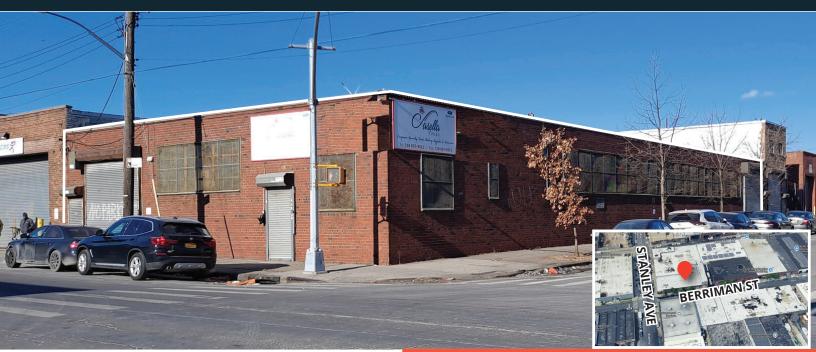

# 9,700 SF CORNER WAREHOUSE LOCATION FOR SALE! 933 STANLEY AVENUE BROOKLYN, NY 11236

## **FEATURES:**

- 9,700 SQUARE FEET
- 1,000 SF OFFICE SPACE
- 16 FT CEILING HEIGHT
- GAS HEAT BLOWERS
- 2 DRIVE-IN DOORS
- DELIVERED VACANT

#### **ACCESS:**

- MINUTES TO LINDEN BLVD. TRUCKING ROUTE AND 678
- MINUTES TO JFK INTERNATIONAL AIRPORT!