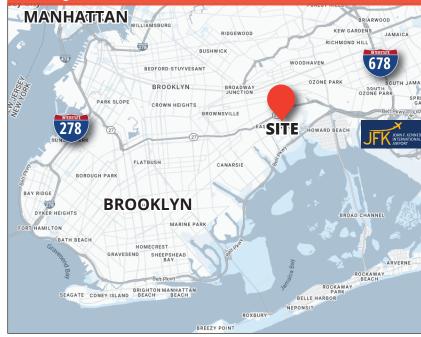

#### **ACCESS:**

- MINUTES TO LINDEN BLVD. TRUCKING ROUTE AND 678
- MINUTES TO JFK INTERNATIONAL AIRPORT!

### MINUTES TO I-678 AND JFK INTERNATIONAL AIRPORT!