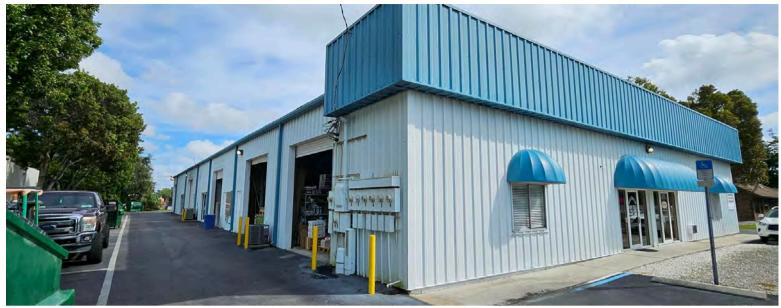

Sale Price: \$4,500,000

Lot Size: 1.08 acres 47,045 SF 165' X 285'

Building Size: 14,000 SF total consisting of 8 units with restrooms and overhead doors

6 - 2,000 SF units

2 - 1,000 SF units

Construction: Steel RE Taxes (2024): \$18,043.65

Year Built: 1988 Eave Height: 16"

Zoning: Industrial Center Height: 20'

Other: Central water and sewer Ability to drive around building Garage Doors: 12 - 12' X 12'

Christine McManus, CCIM, SIOR | 239-777-2020 | christine@ipcnaples.com Shawn McManus | shawn@ipcnaples.com