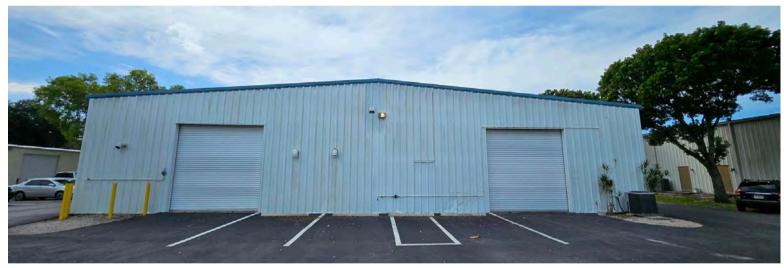

Sale Price: \$4,500,000

Lot Size: 1.08 acres 47,045 SF 165' X 285'

Building Size: 14,000 SF total consisting of 8 units with restrooms and overhead doors

6 - 2,000 SF units

2 - 1,000 SF units

Construction: Steel RE Taxes (2024): \$18,043.65

Year Built: 1988 Eave Height: 16"

Zoning: Industrial Center Height: 20'

Other: Central water and sewer Ability to drive around building Garage Doors: 12 - 12' X 12'

Christine McManus, CCIM, SIOR | 239-777-2020 | christine@ipcnaples.com Shawn McManus | shawn@ipcnaples.com