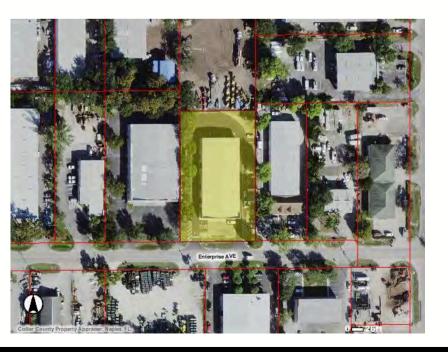

## 4573 Enterprise Avenue

Naples, FL 34104

Investment or user opportunity!

Meticulously maintained industrial property with tenants in place on short term gross leases.

Currently 5,000 contiguous square feet ready for your <u>business</u>.

Sale Price: \$4,500,000

Lot Size: 1.08 acres 47,045 SF 165' X 285'

Building Size: 14,000 SF total consisting of 8 units with restrooms and overhead doors

6 - 2,000 SF units

2 - 1,000 SF units

Construction: Steel RE Taxes (2024): \$18,043.65