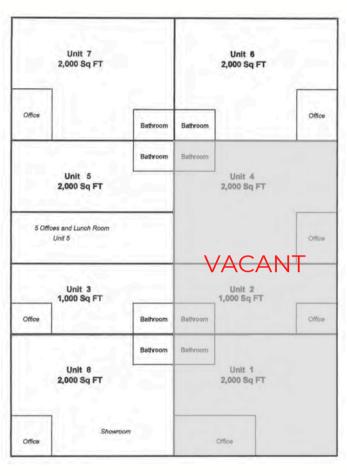

Sale Price: \$4,500,000

Lot Size: 1.08 acres 47,045 SF 165' X 285'

Building Size: 14,000 SF total consisting of 8 units with restrooms and overhead doors

6 - 2,000 SF units

2 - 1,000 SF units

Construction: Steel RE Taxes (2024): \$18,043.65

Year Built: 1988 Eave Height: 16"

Zoning: Industrial Center Height: 20'

Other: Central water and sewer Ability to drive around building Garage Doors: 12 - 12' X 12'

Christine McManus, CCIM, SIOR | 239-777-2020 | christine@ipcnaples.com Shawn McManus | shawn@ipcnaples.com