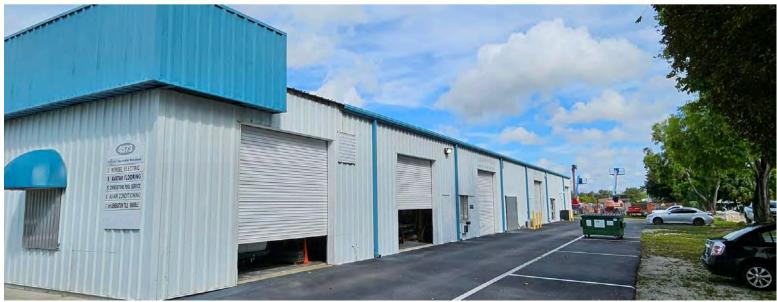

Sale Price: \$4,500,000

Lot Size: 1.08 acres 47,045 SF 165' X 285'

Building Size: 14,000 SF total consisting of 8 units with restrooms and overhead doors

6 - 2,000 SF units

2 - 1,000 SF units

Construction: Steel RE Taxes (2024): \$18,043.65

Year Built: 1988 Eave Height: 16"

Zoning: Industrial Center Height: 20'

Other: Central water and sewer Ability to drive around building Garage Doors: 12 - 12' X 12'

Christine McManus, CCIM, SIOR | 239-777-2020 | christine@ipcnaples.com Shawn McManus | shawn@ipcnaples.com