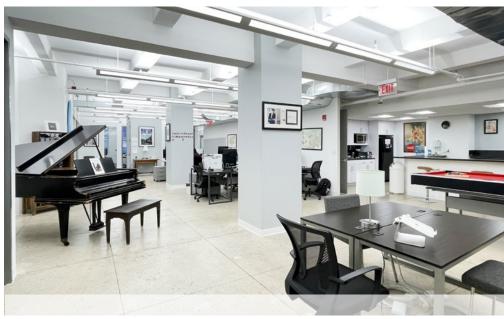

- 3-Sides of windows provide abundant natural light

- Exposed ceiling; private bathroom

Entire 6th FI: 5,214 rsf Arranged **Upon Request** 

- Furnished Plug-n-Play opportunity includes glass-front meeting rooms and conference room, (2) offices, full wet pantry with seating area, large open area, (3) bathrooms, storage area