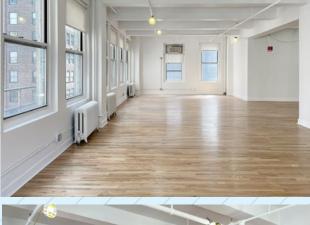

| Unit | Size | Possession | Rent |
|------|------|------------|------|
|      |      |            |      |

Partial 12th FI: **Upon Request** 2.452 rsf Immediate (Rear)

- Bright, move-in ready space with new hardwood floors throughout

- 3-Sides of windows provide abundant natural light

- Exposed ceiling; private bathroom

Entire 6th FI: 5,214 rsf Arranged **Upon Request** 

- Furnished Plug-n-Play opportunity includes glass-front meeting rooms and conference room, (2) offices, full wet pantry with seating area, large open area, (3) bathrooms, storage area