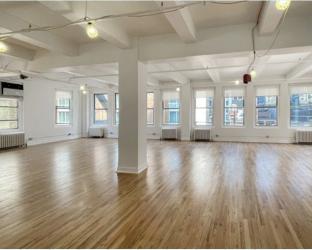

- 3-Sides of windows provide abundant natural light

- Exposed ceiling; private bathroom

Entire 6th FI: 5,214 rsf Arranged **Upon Request** 

- Furnished Plug-n-Play opportunity includes glass-front meeting rooms and conference room, (2) offices, full wet pantry with seating area, large open area, (3) bathrooms, storage area