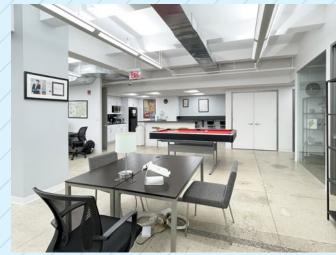

- 3-Sides of windows provide abundant natural light

- Exposed ceiling; private bathroom

Entire 6th FI: 5,214 rsf Arranged **Upon Request** 

- Furnished Plug-n-Play opportunity includes glass-front meeting rooms and conference room, (2) offices, full wet pantry with seating area, large open area, (3) bathrooms, storage area