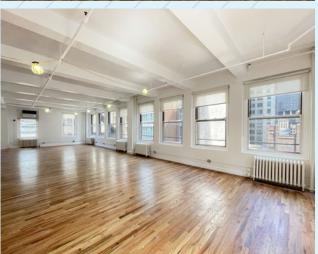

- 3-Sides of windows provide abundant natural light

- Exposed ceiling; private bathroom

Entire 6th FI: 5,214 rsf Arranged **Upon Request** 

- Furnished Plug-n-Play opportunity includes glass-front meeting rooms and conference room, (2) offices, full wet pantry with seating area, large open area, (3) bathrooms, storage area

- Short walk to Bryant Park and Times Square;
- Convenient access to Port Authority, Grand Central, Grand Central Madison LIRR concourse, NJ PATH, Penn Station, and Moynihan Train Hall transportation hubs providing fantastic train service
- Tenant controlled A/C, sub-metered electric, 24/7 Access and attended lobby
- (2) Renovated passenger elevators; (1) manned freight elevator