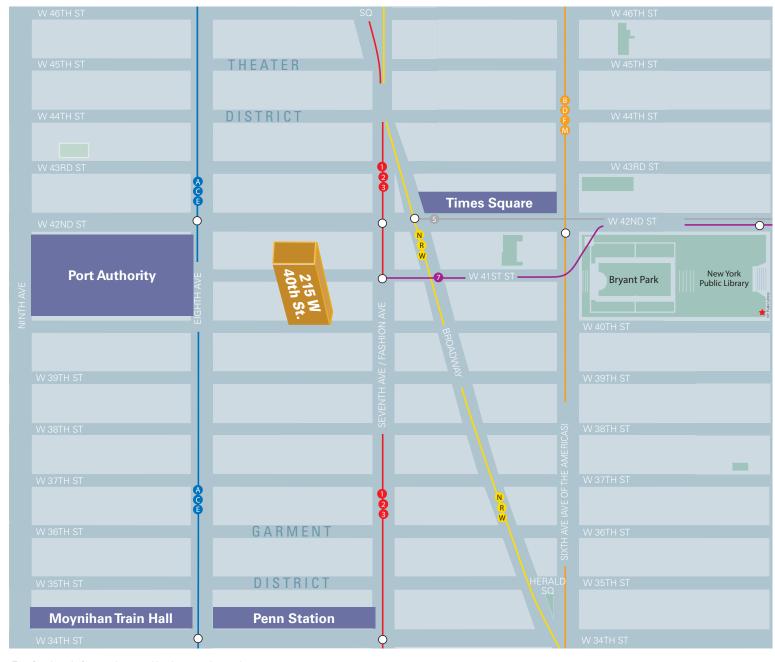

- Short walk to Bryant Park and Times Square;
- Convenient access to Port Authority, Grand Central, Grand Central Madison LIRR concourse, NJ PATH, Penn Station, and Moynihan Train Hall transportation hubs providing fantastic train service
- Tenant controlled A/C, sub-metered electric, 24/7 Access and attended lobby
- (2) Renovated passenger elevators; (1) manned freight elevator