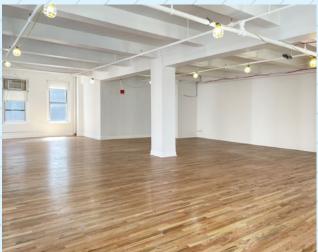

| Unit | Size | Possession | Rent |
|------|------|------------|------|
|      |      |            |      |

Partial 12th FI: **Upon Request** 2.452 rsf Immediate (Rear)

- Bright, move-in ready space with new hardwood floors throughout

- 3-Sides of windows provide abundant natural light

- Exposed ceiling; private bathroom

Entire 6th FI: 5,214 rsf Arranged **Upon Request** 

- Furnished Plug-n-Play opportunity includes glass-front meeting rooms and conference room, (2) offices, full wet pantry with seating area, large open area, (3) bathrooms, storage area