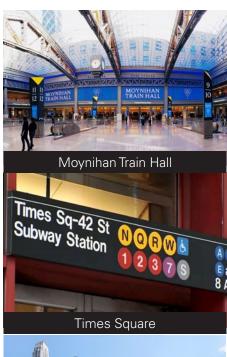

- Short walk to Bryant Park and Times Square;
- Convenient access to Port Authority, Grand Central, Grand Central Madison LIRR concourse, NJ PATH, Penn Station, and Moynihan Train Hall transportation hubs providing fantastic train service
- Tenant controlled A/C, sub-metered electric, 24/7 Access and attended lobby
- (2) Renovated passenger elevators; (1) manned freight elevator