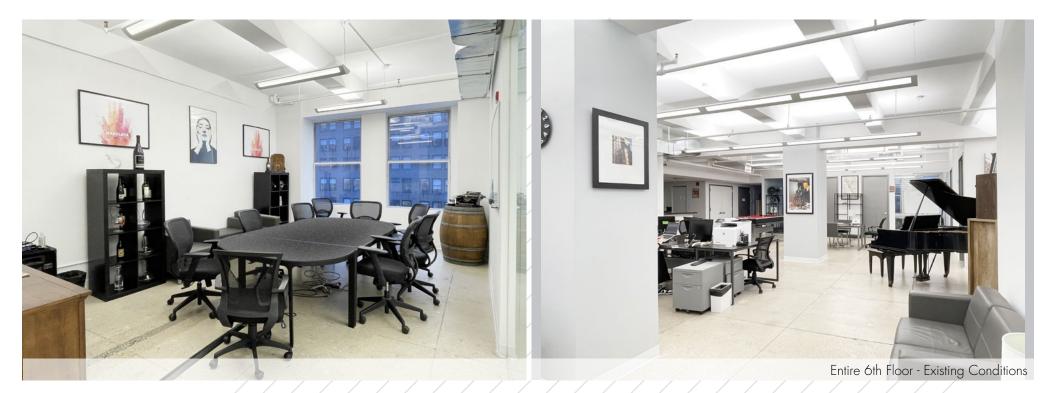

- 3-Sides of windows provide abundant natural light

- Exposed ceiling; private bathroom

Entire 6th FI: 5,214 rsf Arranged **Upon Request** 

- Furnished Plug-n-Play opportunity includes glass-front meeting rooms and conference room, (2) offices, full wet pantry with seating area, large open area, (3) bathrooms, storage area