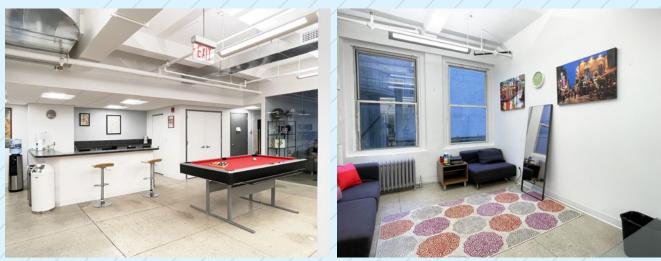

- 3-Sides of windows provide abundant natural light

- Exposed ceiling; private bathroom

Entire 6th FI: 5,214 rsf Arranged **Upon Request** 

- Furnished Plug-n-Play opportunity includes glass-front meeting rooms and conference room, (2) offices, full wet pantry with seating area, large open area, (3) bathrooms, storage area