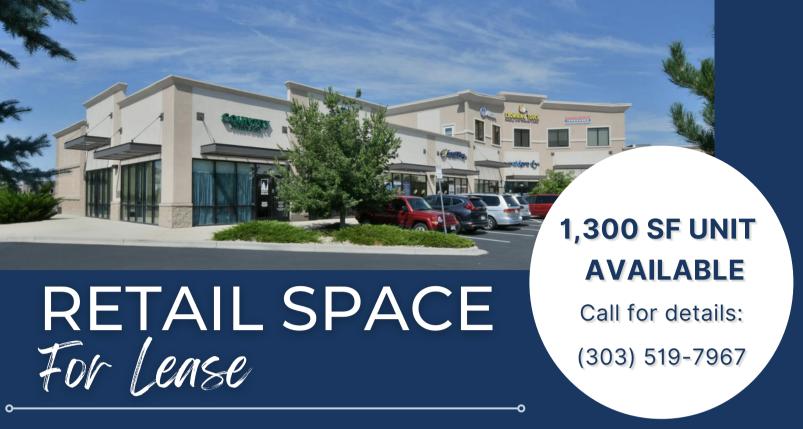

## 18425 Pony Express Dr. Parker, CO

- Centrally located in Parker, the property is close to everything and easy for customers to find.
- The property's front faces Twenty Mile Road, offering great visibility.
- Possible uses include fitness, retail, restaurant, service industry or specialty service.
- Join Barnett's Brewery, Gracie Barra, The Blind and Shutter Store are a few of the great tenants in this busy center.
- ✓ Building signage space available.
- ✓ Fully built out office spaces and small single offices available soon

## 18425 Pony Express Dr. Parker, CO

## Property Details:

• Available Space: 1,300 SF

• Building Size: 25,000 SF

• Rate: \$19 PSF

• NNN: \$7.00

• **Year Built**: 2008

City/County: Parker/Douglas

**Jeff Sams -** Broker/Owner (303) 519-7967 jeff@JTSrealty.com www.jtsrealty.com