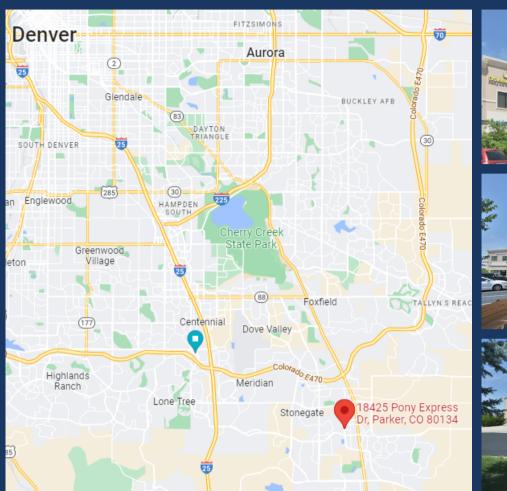

## 18425 Pony Express Dr. Parker, CO

- Centrally located in Parker, the property is close to everything and easy for customers to find.
- The property's front faces Twenty Mile Road, offering great visibility.
- Possible uses include fitness, retail, restaurant, service industry or specialty service.
- Join Barnett's Brewery, Gracie Barra, The Blind and Shutter Store are a few of the great tenants in this busy center.
- ✓ Building signage space available.
- ✓ Fully built out office spaces and small single offices available soon

## 18425 Pony Express Dr. Parker, CO