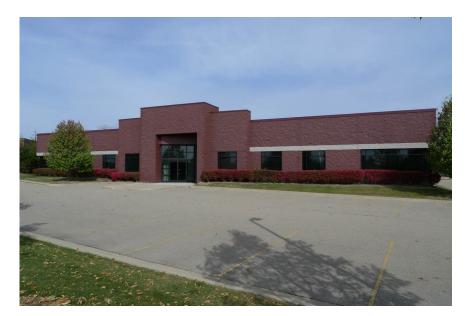

# 47828 Halyard Dr Plymouth, MI 48170

#### **Comments:**

Zoning:

Freestanding building in Metro West Technology Park, 18' ceiling heights, grade level door, zoning permits most office, R&D and light industrial uses, fully furnished, sublease term through July 31, 2026.