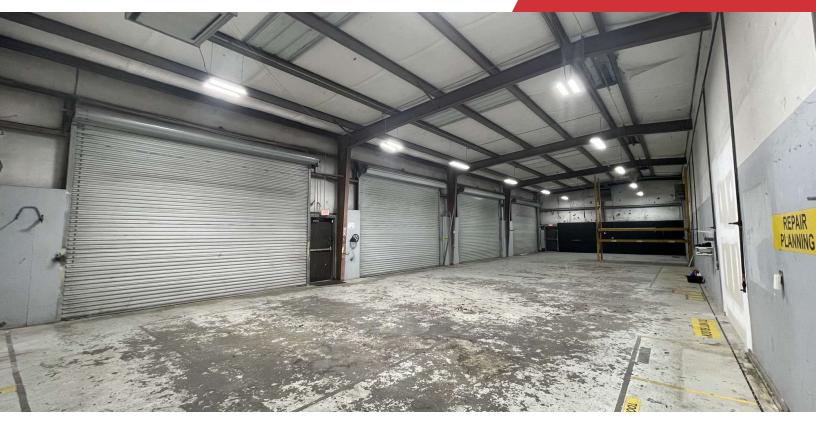

### **Property Overview**

This +/- 7,500 SF standalone flex space features a spacious warehouse divided into two sections - one with over-sized drive-in doors and the other with four large bays. Previously used as an automotive body and paint shop, this recently renovated space includes a large office area and LED lights throughout the warehouse. The +/- 0.85 acre lot in North Columbus has a large, fenced lot for vehicle storage or parking. This space is available for \$6,000 per month with a modified gross lease for a minimum of three years.