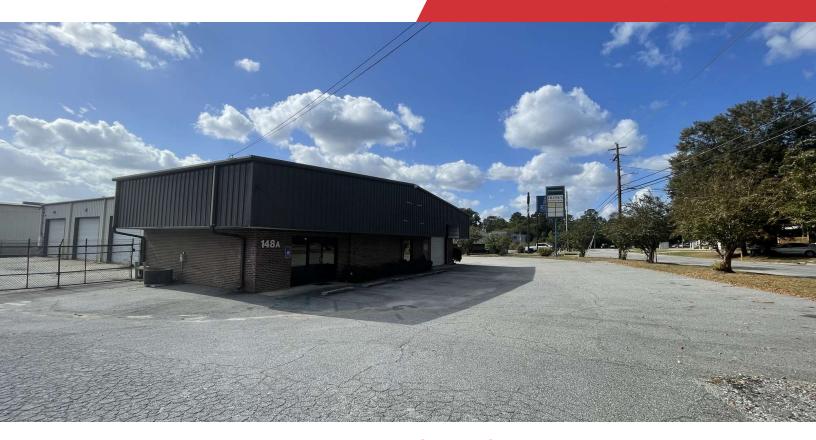

# 148 Challenger Court

Columbus, Georgia 31904

### **Property Highlights**

- +/- 7,500 SF standalone flex space
- Four drive-in bays and one drive through
- · Prime location in North Columbus
- +/- 0.85 acre fenced lot

### **Property Overview**

This +/- 7,500 SF standalone flex space features a spacious warehouse divided into two sections - one with over-sized drive-in doors and the other with four large bays. Previously used as an automotive body and paint shop, this recently renovated space includes a large office area and LED lights throughout the warehouse. The +/- 0.85 acre lot in North Columbus has a large, fenced lot for vehicle storage or parking. This space is available for \$6,000 per month with a modified gross lease for a minimum of three years.