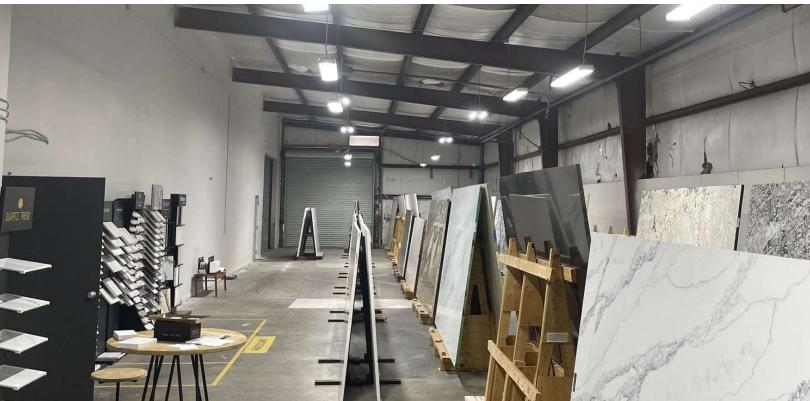

### **Property Highlights**

- +/- 7,500 SF standalone flex space
- Four drive-in bays and one drive through
- · Prime location in North Columbus
- +/- 0.85 acre fenced lot

### **Property Overview**

This +/- 7,500 SF standalone flex space features a spacious warehouse divided into two sections - one with over-sized drive-in doors and the other with four large bays. Previously used as an automotive body and paint shop, this recently renovated space includes a large office area and LED lights throughout the warehouse. The +/- 0.85 acre lot in North Columbus has a large, fenced lot for vehicle storage or parking. This space is available for \$6,000 per month with a modified gross lease for a minimum of three years.