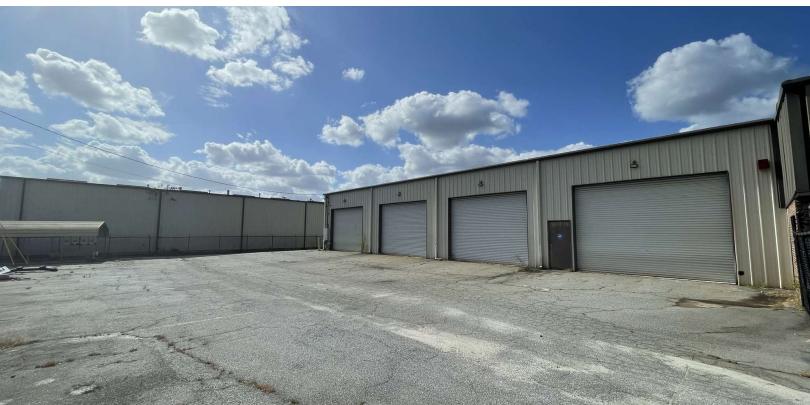

### **Property Highlights**

- +/- 7,500 SF standalone flex space
- Four drive-in bays and one drive through
- · Prime location in North Columbus
- +/- 0.85 acre fenced lot

### **Property Overview**

This +/- 7,500 SF standalone flex space features a spacious warehouse divided into two sections - one with over-sized drive-in doors and the other with four large bays. Previously used as an automotive body and paint shop, this recently renovated space includes a large office area and LED lights throughout the warehouse. The +/- 0.85 acre lot in North Columbus has a large, fenced lot for vehicle storage or parking. This space is available for \$6,000 per month with a modified gross lease for a minimum of three years.

## Offering Summary

| Lease Rate:    | \$6,000.00 per month (MG) |
|----------------|---------------------------|
| Building Size: | +/- 7,500 SF              |
| Drive-In Doors | 6                         |
| Lot Size:      | +/- 0.85 Acres            |