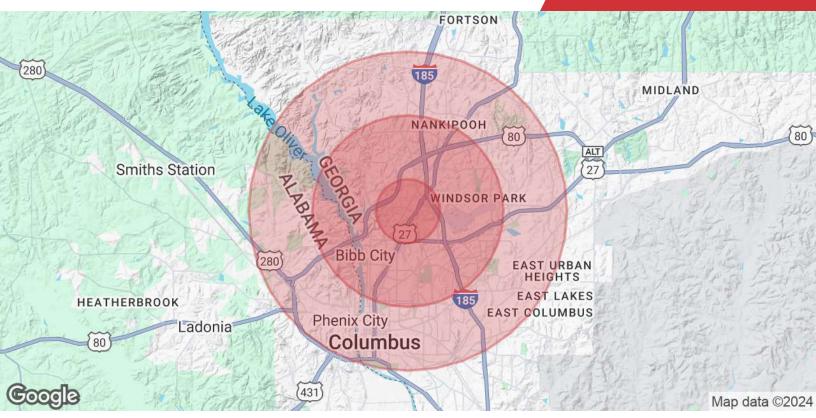

| Demographics      | 1 Mile   | 3 Miles  | 5 Miles  |
|-------------------|----------|----------|----------|
| Total Households  | 2,373    | 23,952   | 57,637   |
| Total Population  | 6,680    | 57,807   | 137,398  |
| Average HH Income | \$60,495 | \$82,752 | \$81,835 |

# NaIG2 Commercial

| Population Total Population | <b>1 Mile</b> 6,680       | <b>3 Miles</b> 57,807 | <b>5 Miles</b> 137,398 |
|-----------------------------|---------------------------|-----------------------|------------------------|
| Average Age                 | 40                        | 40                    | 40                     |
| Average Age (Male)          | 39                        | 38                    | 38                     |
| Average Age (Female)        | 40                        | 41                    | 41                     |
| Households & Income         | 4 NAT .                   | 0.14"                 |                        |
| Households a lincollie      | 1 Mile                    | 3 Miles               | 5 Miles                |
| Total Households            | 1 IVIII <b>e</b><br>2,373 | 3 Miles<br>23,952     | 5 Miles<br>57,637      |
|                             |                           |                       |                        |
| Total Households            | 2,373                     | 23,952                | 57,637                 |