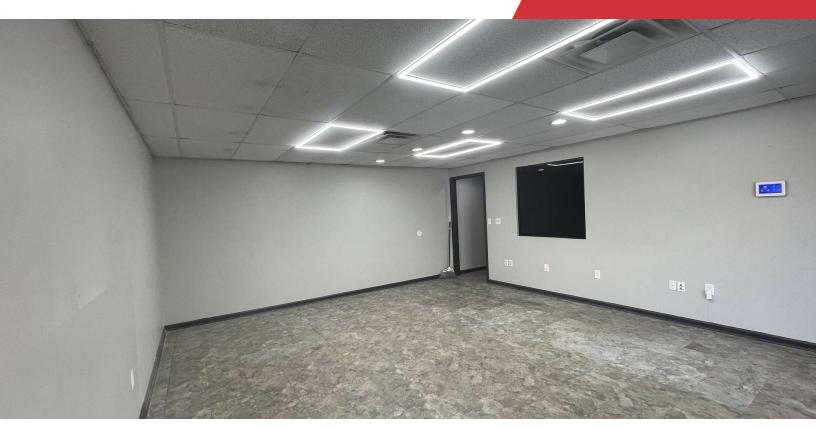

### **Property Overview**

This +/- 7,500 SF standalone flex space features a spacious warehouse divided into two sections - one with over-sized drive-in doors and the other with four large bays. Previously used as an automotive body and paint shop, this recently renovated space includes a large office area and LED lights throughout the warehouse. The +/- 0.85 acre lot in North Columbus has a large, fenced lot for vehicle storage or parking. This space is available for \$6,000 per month with a modified gross lease for a minimum of three years.