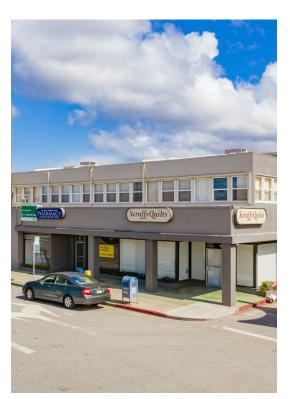

## **Laurel Towers**

3 37th Ave W, San Mateo, CA 94403

Dan O'Leary Culligan Management Company 3700 S El Camino Real,San Mateo, CA 94403 dan@culliganmgmt.com (650) 573-1500 Ext: 153

| Rental Rate:            | \$27.00 /SF/YR     |
|-------------------------|--------------------|
| Property Type:          | Office             |
| Building Class:         | С                  |
| Rentable Building Area: | 8,170 SF           |
| Year Built:             | 1955               |
| Walk Score ®:           | 89 (Very Walkable) |
| Transit Score ®:        | 47 (Some Transit)  |
| Rental Rate Mo:         | \$2.25 /SF/MO      |

### **Laurel Towers**

\$27.00 /SF/YR

Built in 1955, this property has two stories of reinforced concrete and sits in a heavily trafficked corner at S. El Camino Real and 37th Ave. This office/retail building sits on .24 acres of land and is situated in an area that features major signage, a bus line, and the Hillsdale Shopping Center, which is home to national and international retailers. The property sits across the street from Caltrain, just minutes away from the Hillsdale train station....

#### 3 37th Ave W, San Mateo, CA 94403

Built in 1955, this property has two stories of reinforced concrete and sits in a heavily trafficked corner at S. El Camino Real and 37th Ave. This office/retail building sits on .24 acres of land and is situated in an area that features major signage, a bus line, and the Hillsdale Shopping Center, which is home to national and international retailers. The property sits across the street from Caltrain, just minutes away from the Hillsdale train station.