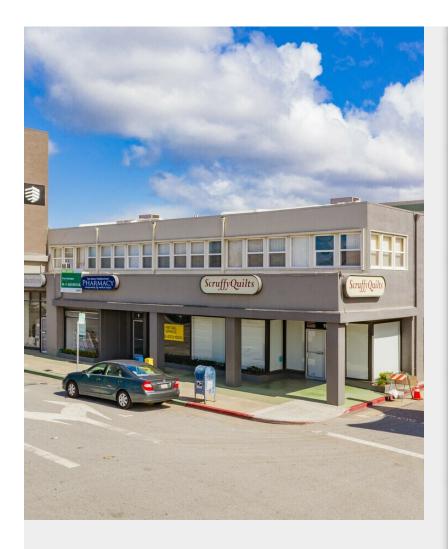

## **Laurel Towers**

3 37th Ave W, San Mateo, CA 94403

Dan O'Leary Culligan Management Company 3700 S El Camino Real,San Mateo, CA 94403 dan@culliganmgmt.com (650) 573-1500 Ext: 153

| Rental Rate:            | \$27.00 /SF/YR     |
|-------------------------|--------------------|
| Property Type:          | Office             |
| Building Class:         | С                  |
| Rentable Building Area: | 8,170 SF           |
| Year Built:             | 1955               |
| Walk Score ®:           | 89 (Very Walkable) |
| Transit Score ®:        | 47 (Some Transit)  |
| Rental Rate Mo:         | \$2.25 /SF/MO      |

### **Laurel Towers**

\$27.00 /SF/YR

Built in 1955, this property has two stories of reinforced concrete and sits in a heavily trafficked corner at S. El Camino Real and 37th Ave. This office/retail building sits on .24 acres of land and is situated in an area that features major signage, a bus line, and the Hillsdale Shopping Center, which is home to national and international retailers. The property sits across the street from Caltrain, just minutes away from the Hillsdale train station....

#### 3 37th Ave W, San Mateo, CA 94403

Built in 1955, this property has two stories of reinforced concrete and sits in a heavily trafficked corner at S. El Camino Real and 37th Ave. This office/retail building sits on .24 acres of land and is situated in an area that features major signage, a bus line, and the Hillsdale Shopping Center, which is home to national and international retailers. The property sits across the street from Caltrain, just minutes away from the Hillsdale train station.