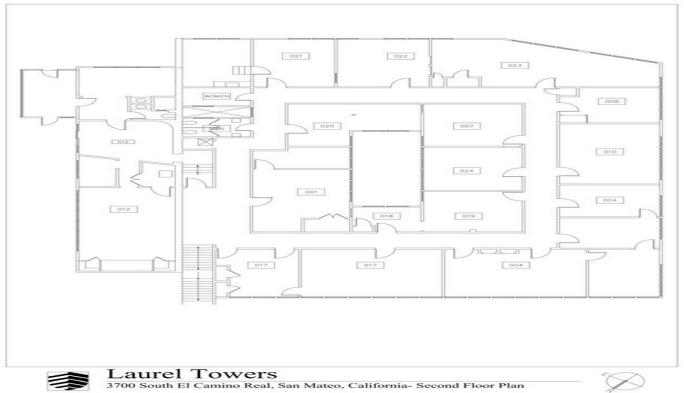

\$27.00 /SF/YR<br>Now<br>Modified Gross          |                                                            |
| 4   | Rental Rate Date Available Service Type Space Type | \$27.00 /SF/YR<br>Now<br>Modified Gross<br>Relet |                                                            |



#### 3 37th Ave W, San Mateo, CA 94403

Built in 1955, this property has two stories of reinforced concrete and sits in a heavily trafficked corner at S. El Camino Real and 37th Ave. This office/retail building sits on .24 acres of land and is situated in an area that features major signage, a bus line, and the Hillsdale Shopping Center, which is home to national and international retailers. The property sits across the street from Caltrain, just minutes away from the Hillsdale train station.

















Second Floor Layout\_Jan 2020