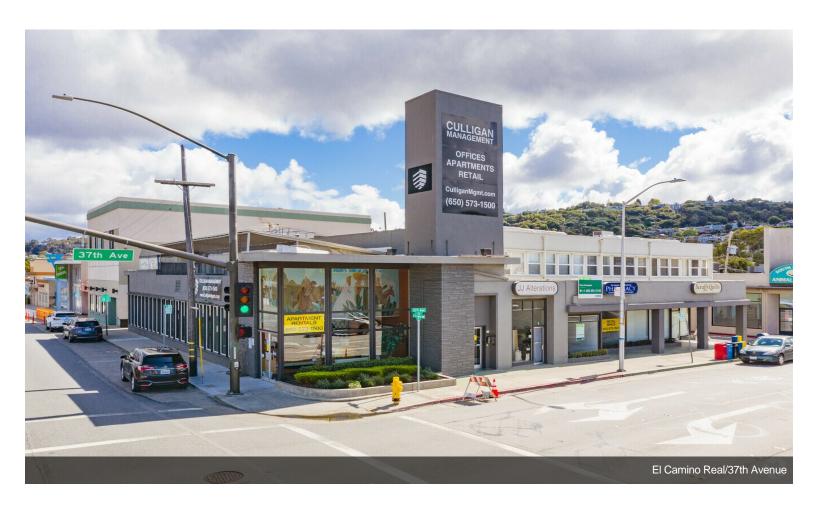

## **Laurel Towers**

3 37th Ave W, San Mateo, CA 94403

Dan O'Leary Culligan Management Company 3700 S El Camino Real,San Mateo, CA 94403 dan@culliganmgmt.com (650) 573-1500 Ext: 153

| Rental Rate:            | \$27.00 /SF/YR     |
|-------------------------|--------------------|
| Property Type:          | Office             |
| Building Class:         | С                  |
| Rentable Building Area: | 8,170 SF           |
| Year Built:             | 1955               |
| Walk Score ®:           | 89 (Very Walkable) |
| Transit Score ®:        | 47 (Some Transit)  |
| Rental Rate Mo:         | \$2.25 /SF/MO      |

### **Laurel Towers**

\$27.00 /SF/YR

Built in 1955, this property has two stories of reinforced concrete and sits in a heavily trafficked corner at S. El Camino Real and 37th Ave. This office/retail building sits on .24 acres of land and is situated in an area that features major signage, a bus line, and the Hillsdale Shopping Center, which is home to national and international retailers. The property sits across the street from Caltrain, just minutes away from the Hillsdale train station....

#### 3 37th Ave W, San Mateo, CA 94403

Built in 1955, this property has two stories of reinforced concrete and sits in a heavily trafficked corner at S. El Camino Real and 37th Ave. This office/retail building sits on .24 acres of land and is situated in an area that features major signage, a bus line, and the Hillsdale Shopping Center, which is home to national and international retailers. The property sits across the street from Caltrain, just minutes away from the Hillsdale train station.