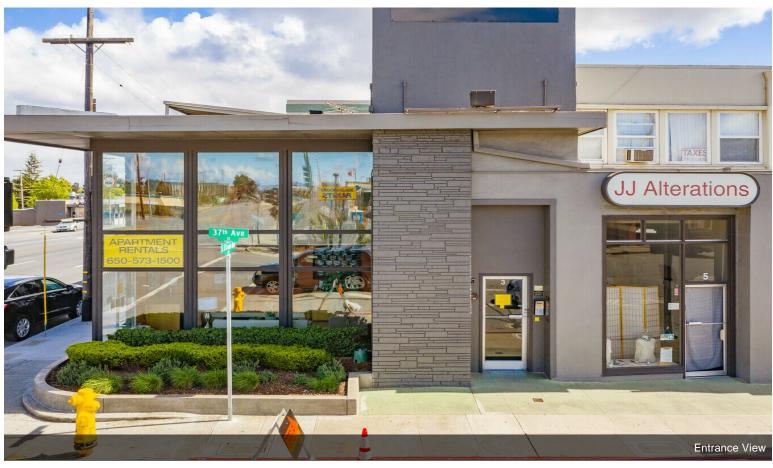

## **Laurel Towers**

3 37th Ave W, San Mateo, CA 94403

Dan O'Leary Culligan Management Company 3700 S El Camino Real,San Mateo, CA 94403 dan@culliganmgmt.com (650) 573-1500 Ext: 153

| Rental Rate:            | \$27.00 /SF/YR     |
|-------------------------|--------------------|
| Property Type:          | Office             |
| Building Class:         | С                  |
| Rentable Building Area: | 8,170 SF           |
| Year Built:             | 1955               |
| Walk Score ®:           | 89 (Very Walkable) |
| Transit Score ®:        | 47 (Some Transit)  |
| Rental Rate Mo:         | \$2.25 /SF/MO      |

### **Laurel Towers**

\$27.00 /SF/YR

Built in 1955, this property has two stories of reinforced concrete and sits in a heavily trafficked corner at S. El Camino Real and 37th Ave. This office/retail building sits on .24 acres of land and is situated in an area that features major signage, a bus line, and the Hillsdale Shopping Center, which is home to national and international retailers. The property sits across the street from Caltrain, just minutes away from the Hillsdale train station....

#### 3 37th Ave W, San Mateo, CA 94403

Built in 1955, this property has two stories of reinforced concrete and sits in a heavily trafficked corner at S. El Camino Real and 37th Ave. This office/retail building sits on .24 acres of land and is situated in an area that features major signage, a bus line, and the Hillsdale Shopping Center, which is home to national and international retailers. The property sits across the street from Caltrain, just minutes away from the Hillsdale train station.