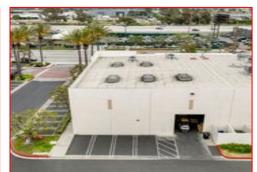

## \* INDUSTRIAL / WAREHOUSE / SHOWROOM \* 110 FREEWAY EXPOSURE \* HIGH IMAGE BUILDING \*

- \* Building Size: 6,912 Square Feet
- Soning: LAM3
- Roof Type: Laminated/GLU Wood Beam
- \* Year Built: 2003
- Sround Level Doors: 1 (12'x14')
- Office/Showroom Area: 2,800 Square Feet
- Clear Height: 24'
- \* Construction Type: Concrete Tilt-Up
- Parking: 17 Spaces
- \* Power: 400 Amps, 277/480 Volts, 3 Phase, 4 Wire
- Sprinklers: Yes
- \* APN#: 7351-033-049
- Sale Price: \$2,840,000.00 (\$410.88 PSF)
- Monthly Association Fee: \$647.49