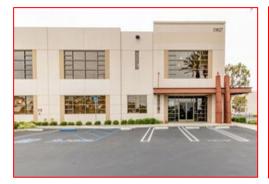

## **INDUSTRIAL FOR SALE** 19827 Hamilton Avenue

Torrance, California 90502

**INVESTMENT SALES – LANDLORD REPRESENTATION – TENANT REPRESENTATION - CONSULTING** 

## \* INDUSTRIAL / WAREHOUSE / SHOWROOM \* 110 FREEWAY EXPOSURE \* HIGH IMAGE BUILDING \*

- \* Building Size: 6,912 Square Feet
- Soning: LAM3
- Roof Type: Laminated/GLU Wood Beam
- \* Year Built: 2003
- Sround Level Doors: 1 (12'x14')
- Office/Showroom Area: 2,800 Square Feet
- Clear Height: 24'
- \* Construction Type: Concrete Tilt-Up
- Parking: 17 Spaces
- \* Power: 400 Amps, 277/480 Volts, 3 Phase, 4 Wire
- Sprinklers: Yes
- \* APN#: 7351-033-049
- Sale Price: \$2,840,000.00 (\$410.88 PSF)
- Monthly Association Fee: \$647.49