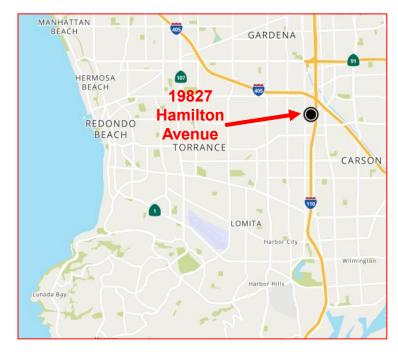

## INVESTMENT SALES - LANDLORD REPRESENTATION - TENANT REPRESENTATION - CONSULTING

- LAX: 11 Miles
- World Ports: 9 Miles
- Downtown LA: 16 Miles

INVESTMENT SALES - LANDLORD REPRESENTATION - TENANT REPRESENTATION - CONSULTING