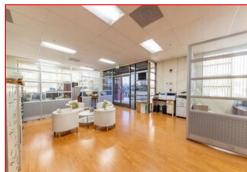

## \* INDUSTRIAL / WAREHOUSE / SHOWROOM \* 110 FREEWAY EXPOSURE \* HIGH IMAGE BUILDING \*

- \* Building Size: 6,912 Square Feet
- Soning: LAM3
- Roof Type: Laminated/GLU Wood Beam
- \* Year Built: 2003
- Sround Level Doors: 1 (12'x14')
- Office/Showroom Area: 2,800 Square Feet
- Clear Height: 24'
- \* Construction Type: Concrete Tilt-Up
- Parking: 17 Spaces
- \* Power: 400 Amps, 277/480 Volts, 3 Phase, 4 Wire
- Sprinklers: Yes
- \* APN#: 7351-033-049
- Sale Price: \$2,840,000.00 (\$410.88 PSF)
- Monthly Association Fee: \$647.49