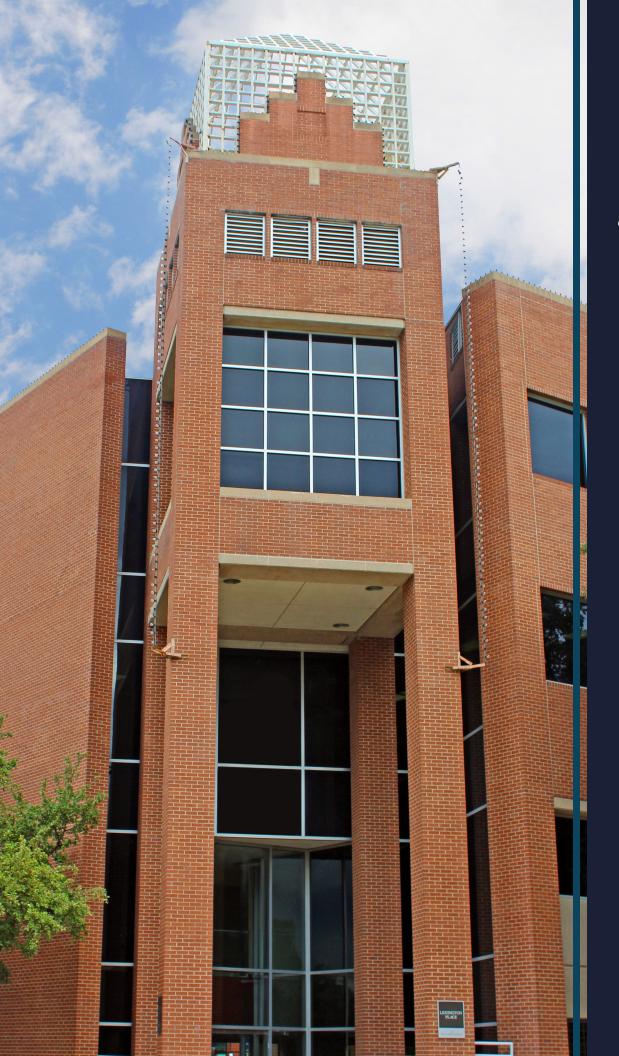

/exington Aace

930 WEST 1<sup>ST</sup> STREET FORT WORTH, TX

- 1,749 9,551 SF Available
- 25,643 SF, Four-Story office building
- Located on Lexington Street & W 1st St.
- Parking Ratio of 3.0: 1,000 SF
- Downtown Views
- On-Site ownership