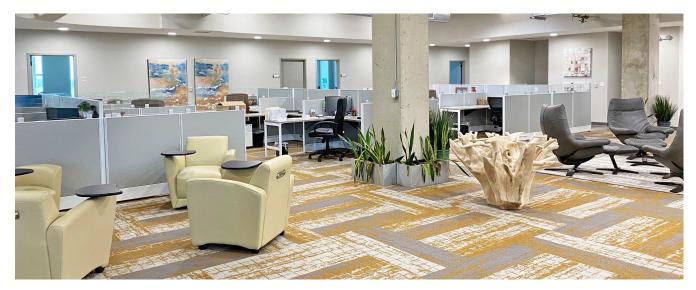

/exington Aace

930 WEST 1<sup>ST</sup> STREET FORT WORTH, TX

- 1,749 9,551 SF Available
- 25,643 SF, Four-Story office building
- Located on Lexington Street & W 1st St.
- Parking Ratio of 3.0: 1,000 SF
- Downtown Views
- On-Site ownership