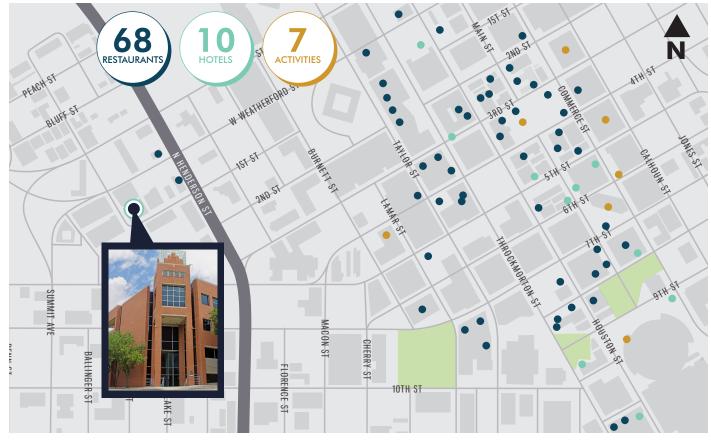

8 FORBES TOP PRIVATE COMPANIES - FORBES, 2019

DOWNTOWN FORT WORTH

eving on Mare

930 WEST 1<sup>st</sup> STREET FORT WORTH, TX