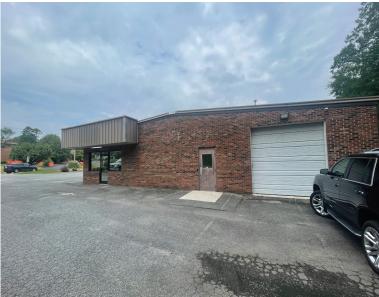

517 Wilshire Ave. SW

Concord, NC 28085

Sale-Leaseback available in Concord, NC. CPSL has been in the lock/security business since 1980. The property will come with a fresh 7 year lease that is absolute NNN. The rental escalators are scheduled to start begining year 4 of the lease and will bump 2% until the end of the term. This is a versatile building with an established business. Call Broker for more details.

- +/- 6,000 SF -Built 1990
- \$1,028,571/7% CAP RATE
- C-2 Zoning
- NNN with a 7 Year Term
- +/-.82 Acres