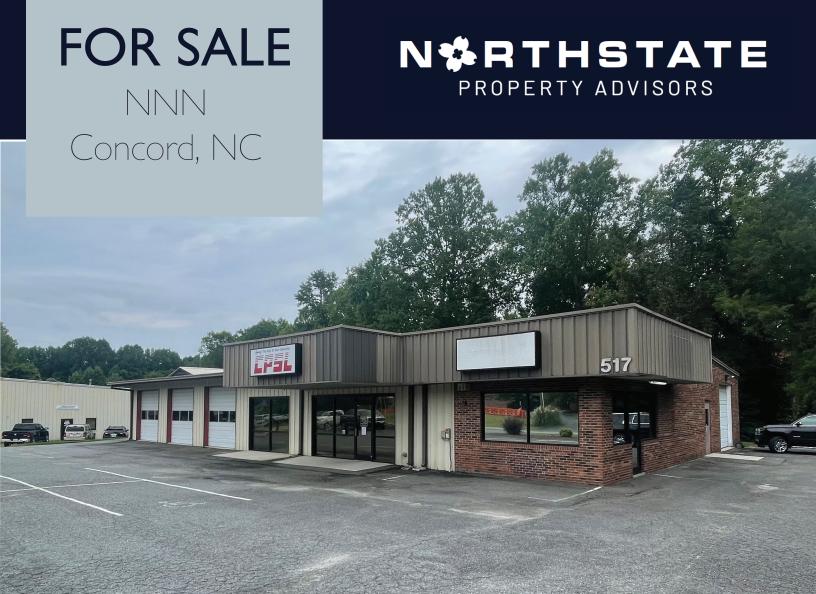

517 Wilshire Ave. SW

Concord, NC 28085

Sale-Leaseback available in Concord, NC. CPSL has been in the lock/security business since 1980. The property will come with a fresh 7 year lease that is absolute NNN. The rental escalators are scheduled to start begining year 4 of the lease and will bump 2% until the end of the term. This is a versatile building with an established business. Call Broker for more details.

- +/- 6,000 SF -Built 1990
- \$1,028,571/7% CAP RATE
- C-2 Zoning
- NNN with a 7 Year Term
- +/-.82 Acres