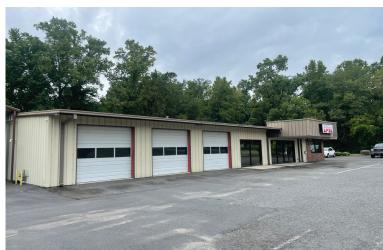

517 Wilshire Ave. SW

Concord, NC 28085

Sale-Leaseback available in Concord, NC. CPSL has been in the lock/security business since 1980. The property will come with a fresh 7 year lease that is absolute NNN. The rental escalators are scheduled to start begining year 4 of the lease and will bump 2% until the end of the term. This is a versatile building with an established business. Call Broker for more details.

- +/- 6,000 SF -Built 1990
- \$1,028,571/7% CAP RATE
- C-2 Zoning
- NNN with a 7 Year Term
- +/-.82 Acres