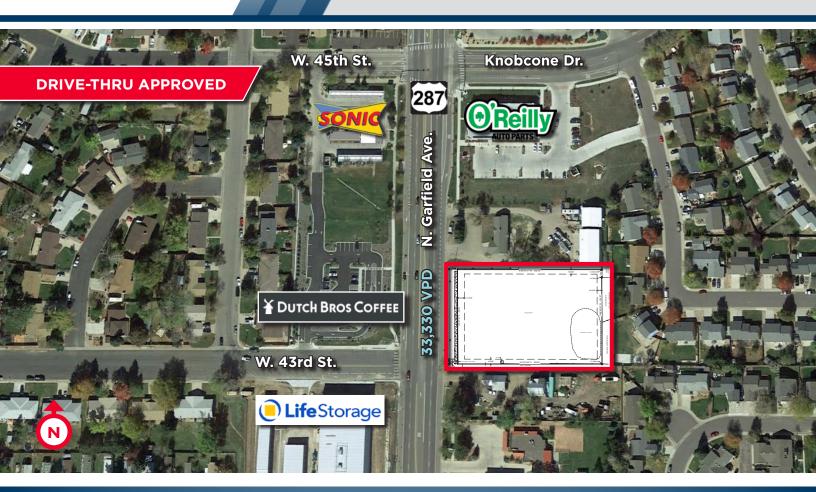

### **PROPERTY HIGHLIGHTS**

- 1.4 Acres (60,932 SF) office/retail land
- Developing business zoning
- Right-in, right-out from Highway 287
- Engineered and prior approval for drive-thru
- Allowed uses include medical, financial, gas or convenience store, church, restaurant, retail

CLICK HERE FOR FULL LIST OF USES AND ZONING DETAILS