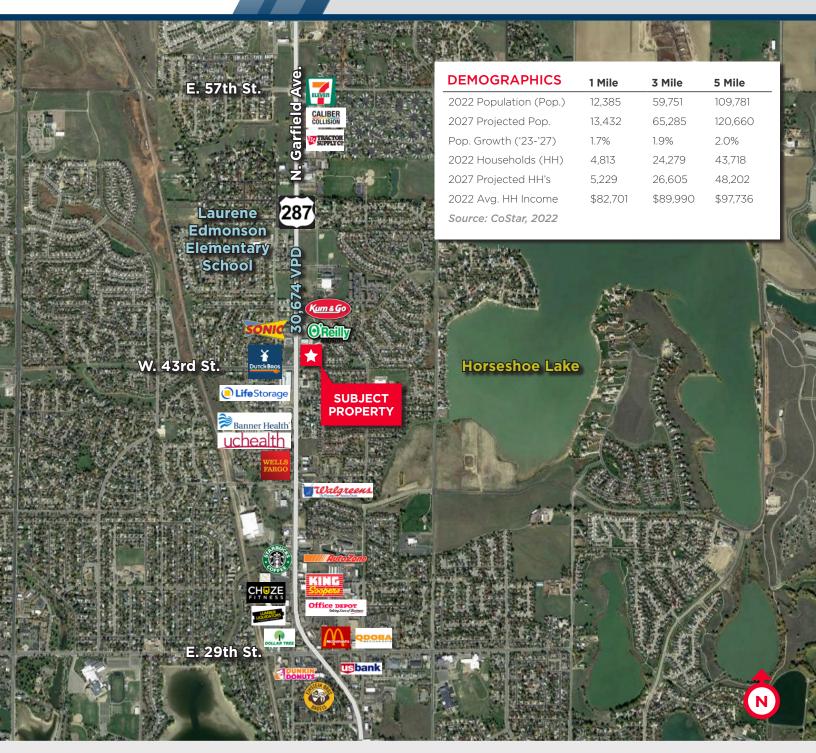

### **PROPERTY HIGHLIGHTS**

- 1.4 Acres (60,932 SF) office/retail land
- Developing business zoning
- Right-in, right-out from Highway 287
- Engineered and prior approval for drive-thru
- Allowed uses include medical, financial, gas or convenience store, church, restaurant, retail