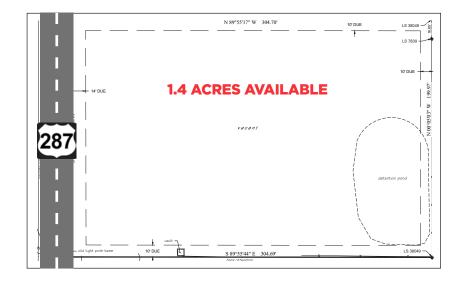

## **1.4 ACRES OF OFFICE/RETAIL LAND AVAILABLE** Ground Lease: \$75,000/Year Build-To-Suit: Call Broker for Pricing

### **PROPERTY HIGHLIGHTS**

- 1.4 Acres (60,932 SF) office/retail land
- Developing business zoning
- Right-in, right-out from Highway 287
- Engineered and prior approval for drive-thru
- Allowed uses include medical, financial, gas or convenience store, church, restaurant, retail