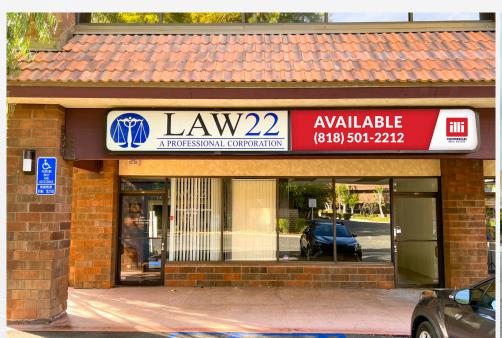

### APPROX. 855 SF

GROUND FLOOR RETAIL/OFFICE OPPORTUNITY

- ✓ Ground floor retail office units
- ✓ Perfect for service-oriented businesses
- ✓ Wells Fargo branch on site
- ✓ Pylon signage

# **SUITE #108**

20812 Ventura Blvd., Woodland Hills, CA 91364