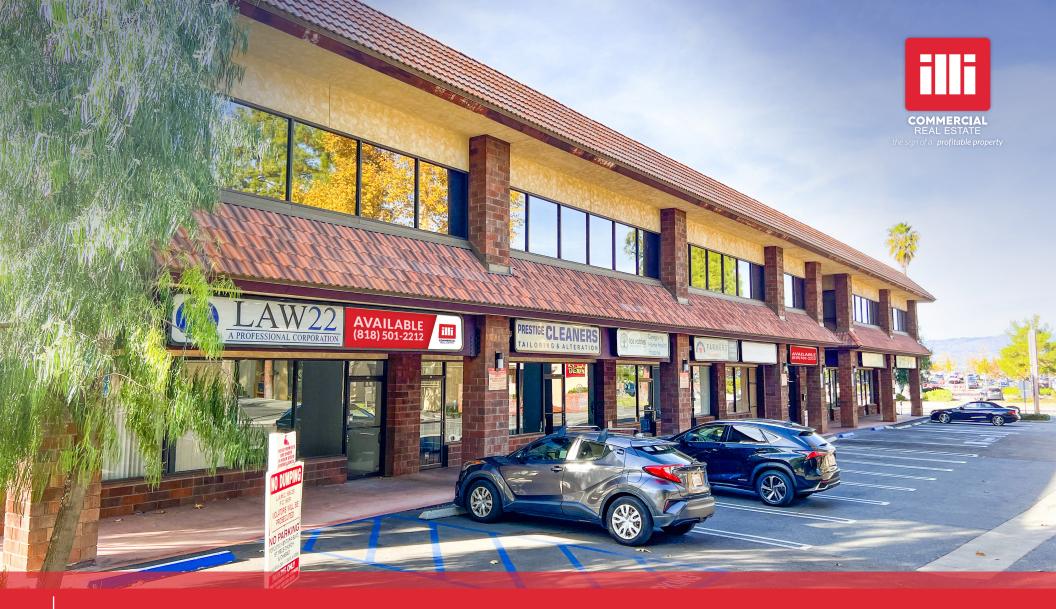

## **GROUND FLOOR RETAIL/OFFICE OPPORTUNITY**

20812 Ventura Blvd., Woodland Hills, CA 91364

### APPROX. 855 SF

GROUND FLOOR RETAIL/OFFICE OPPORTUNITY

- ✓ Ground floor retail office units
- ✓ Perfect for service-oriented businesses
- ✓ Wells Fargo branch on site
- ✓ Pylon signage

### **AREA AMENITIES**

- ✓ Prime Woodland Hills
- ✓ Heavy traffic on Ventura Blvd
- ✓ Close access to 101 Freeway
- ✓ Abundant restaurants and amenities within walking distance

| — DEMOGRAPHICS | 1 MILE                       | 3 MILE    | 5 MILE    |
|----------------|------------------------------|-----------|-----------|
| Population     | 13,940                       | 163,250   | 380,469   |
| Avg. HH Income | \$126,407                    | \$115,257 | \$114,204 |
| Daytime Pop    | 14,137                       | 160,789   | 371,662   |
| Traffic Count  | ± 34,139 CPD ON VENTURA BLVD |           |           |