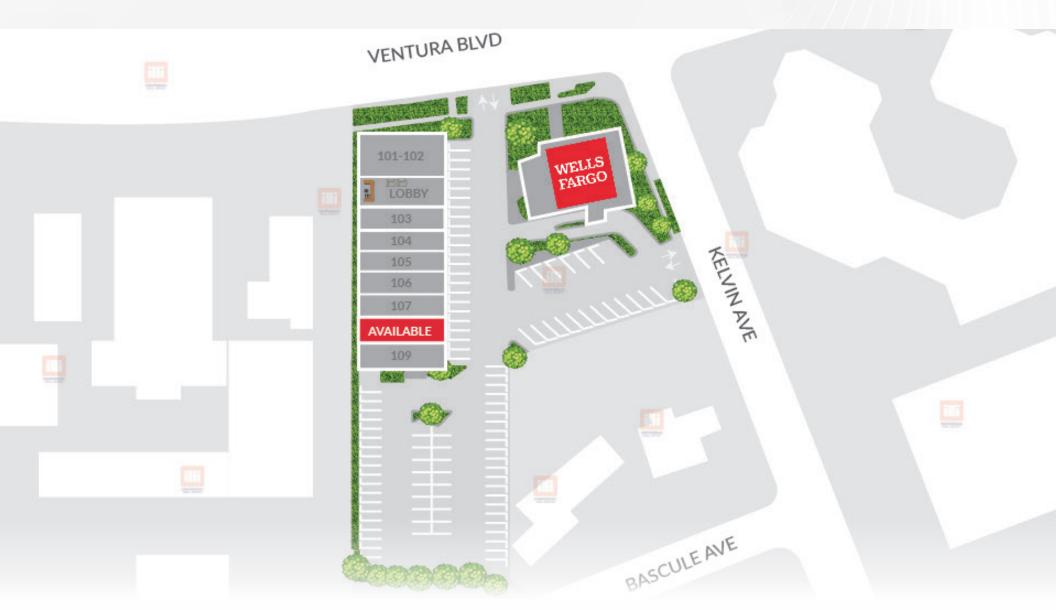

## **SITE PLAN**

20812 Ventura Blvd., Woodland Hills, CA 91364

Measurements are approximate only, and Broker does not guarantee their accuracy. Tenants are subject to change, and Broker makes no representation written or implied that the feature tenants will be occupying the space throughout the duration of the Lessee's tenancy. Lessee is to conduct their own due diligence before signing any formal agreements.