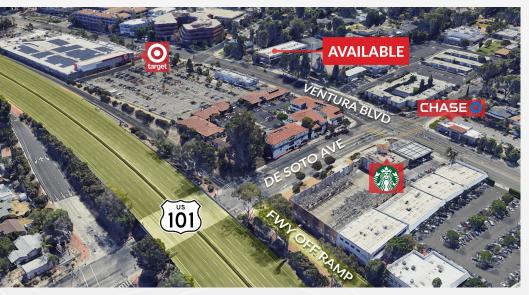

## **SITE PLAN**

20812 Ventura Blvd., Woodland Hills, CA 91364

Measurements are approximate only, and Broker does not guarantee their accuracy. Tenants are subject to change, and Broker makes no representation written or implied that the feature tenants will be occupying the space throughout the duration of the Lessee's tenancy. Lessee is to conduct their own due diligence before signing any formal agreements.