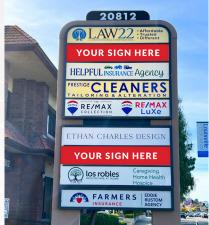

### APPROX. 855 SF

GROUND FLOOR RETAIL/OFFICE OPPORTUNITY

- ✓ Ground floor retail office units
- ✓ Perfect for service-oriented businesses
- ✓ Wells Fargo branch on site
- ✓ Pylon signage