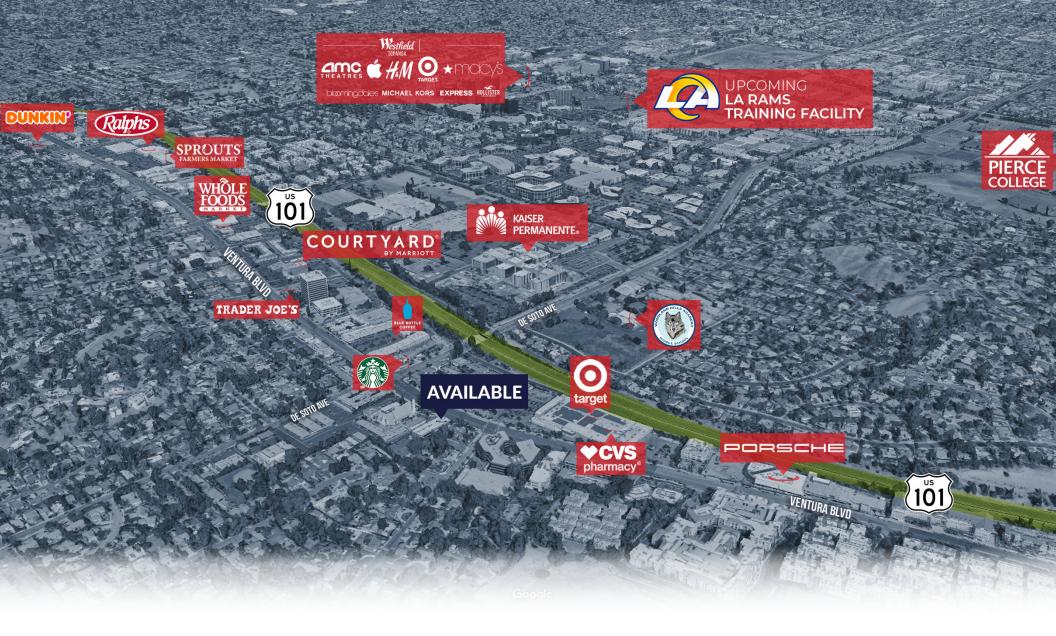

### **AREA AMENITIES**

- ✓ Prime Woodland Hills
- ✓ Heavy traffic on Ventura Blvd
- ✓ Close access to 101 Freeway
- ✓ Abundant restaurants and amenities within walking distance

| — DEMOGRAPHICS | 1 MILE                       | 3 MILE    | 5 MILE    |
|----------------|------------------------------|-----------|-----------|
| Population     | 13,940                       | 163,250   | 380,469   |
| Avg. HH Income | \$126,407                    | \$115,257 | \$114,204 |
| Daytime Pop    | 14,137                       | 160,789   | 371,662   |
| Traffic Count  | ± 34,139 CPD ON VENTURA BLVD |           |           |

TRADER JOE'S