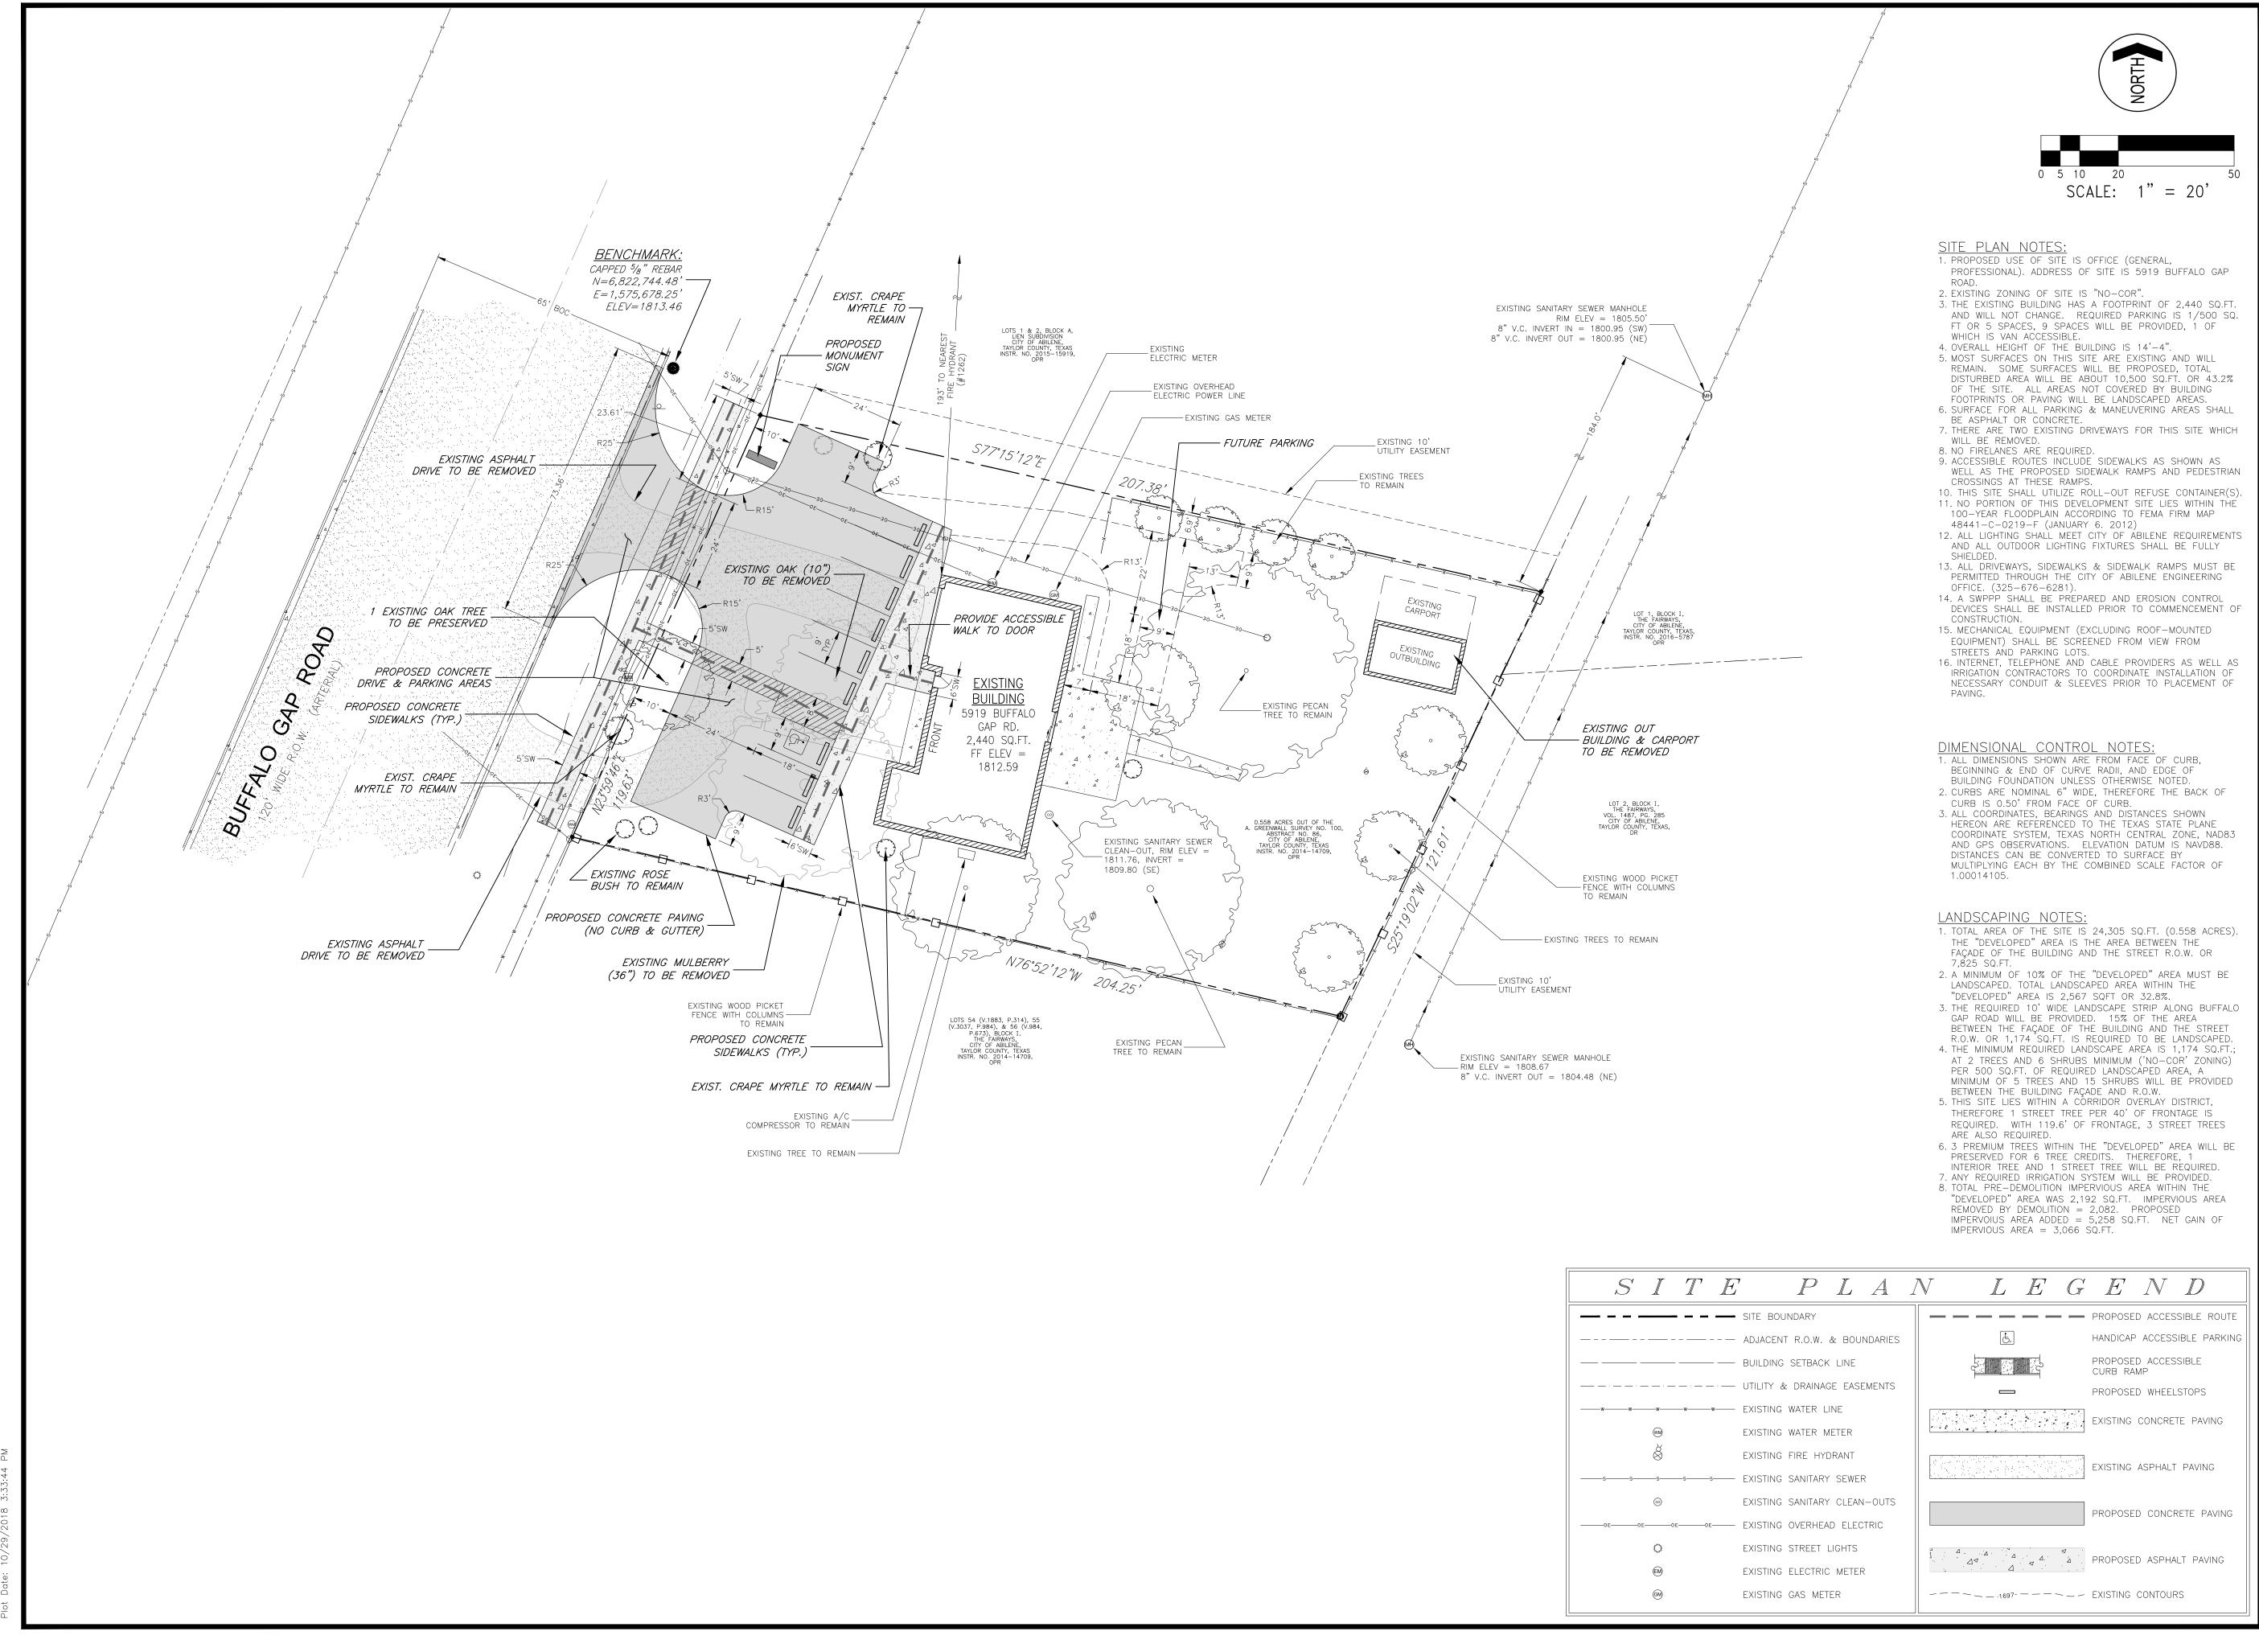

|    | S    | I            | $\mathbb{T}$ | $\mathbb{E}$ |          |
|----|------|--------------|--------------|--------------|----------|
|    |      |              |              |              | SITE BC  |
|    |      |              |              |              | ADJACEI  |
|    |      |              |              |              | BUILDIN  |
|    | · ·  |              | ·            |              | UTILITY  |
| w  | w    | —w——         |              | v            | EXISTING |
|    |      | WM           |              |              | EXISTING |
|    |      | $\bigotimes$ |              |              | EXISTING |
| s- | s    | —s——         | —s———s       |              | EXISTING |
|    |      | $\odot$      |              |              | EXISTING |
| 06 | EOE- | 0E           | 0E-          |              | EXISTING |
|    |      | O            |              |              | EXISTIN  |
|    |      | EM           |              |              | EXISTING |
|    |      | GM           |              |              | EXISTIN  |

|              | THIS DOCUMENT IS<br>RELEASED FOR REVIEW<br>ONLY UNDER THE<br>AUTHORIZATION OF<br>HOMER T. FILLINGIM IV,<br>P.E. #97395 AND IS NOT<br>TO BE USED FOR<br>CONSTRUCTION,<br>BIDDING OR<br>PERMITTING PURPOSES |                    |          |                                                                                     |         |  |  |  |  |  |
|--------------|-----------------------------------------------------------------------------------------------------------------------------------------------------------------------------------------------------------|--------------------|----------|-------------------------------------------------------------------------------------|---------|--|--|--|--|--|
|              | 3465 CURRY LANE<br>ABILENE, TX 79606<br>325-695-1070<br>1508 SANTA FE DR, STE 204<br>WEATHERFORD, TX 76086<br>817-594-9880<br>FIRM# F-2448                                                                |                    |          |                                                                                     |         |  |  |  |  |  |
|              | <b>JACOE</b><br>MARTIN                                                                                                                                                                                    |                    |          |                                                                                     |         |  |  |  |  |  |
|              |                                                                                                                                                                                                           | DAD                |          |                                                                                     |         |  |  |  |  |  |
|              | HEART OF TEXAS HEARING CENTER<br>SITE IMPROVEMENTS, 5919 BUFFALO GAP ROAD                                                                                                                                 |                    |          | SITE PLAN                                                                           |         |  |  |  |  |  |
| ╞            | 1' = 20'                                                                                                                                                                                                  | PROJECT # 18479 SI | ED K.R.  | ж.<br>К.                                                                            | ED T.F. |  |  |  |  |  |
| DATE SCALE   |                                                                                                                                                                                                           | PROJEC             | DESIGNED | NG.<br>DRAWN                                                                        | CHECKED |  |  |  |  |  |
| NO. REVISION |                                                                                                                                                                                                           |                    |          | BAR IS ONE INCH IN LENGTH ON ORIGINAL DRAWING.<br>CHECK SCALE & ADJUST ACCORDINGLY. |         |  |  |  |  |  |
| S            | HEE <sup>-</sup>                                                                                                                                                                                          | T                  | 1        | C1.0<br>OF                                                                          | 1       |  |  |  |  |  |