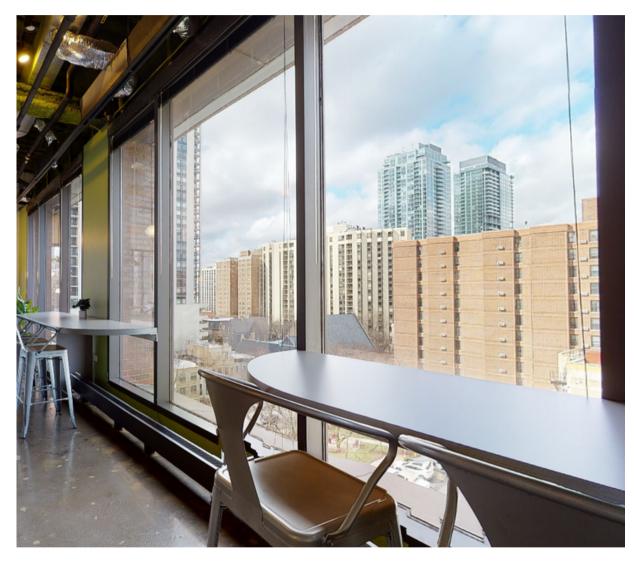

### **Gold Coast**

water taxi stop.

1165 N Clark St., Chicago IL 60610

**Magnificant Mile** 

420 N Wabash Ave., Chicago IL 60611

This penthouse coworking location with glass enclosed offices offers panoramic views of Chicago's Gold Coast neighborhood. The main lobby of the coworking space/incubator includes a full time doorman and is on the front door step of the Clark/Division Red Line "L" stop.

Our coworking space is located in the heart of the Magnificent Mile retail district.

420 N Wabash is steps away from all of Chicago's centers of innovation and less

than a five-minute walk to every major CTA "L" line. This tech incubator location