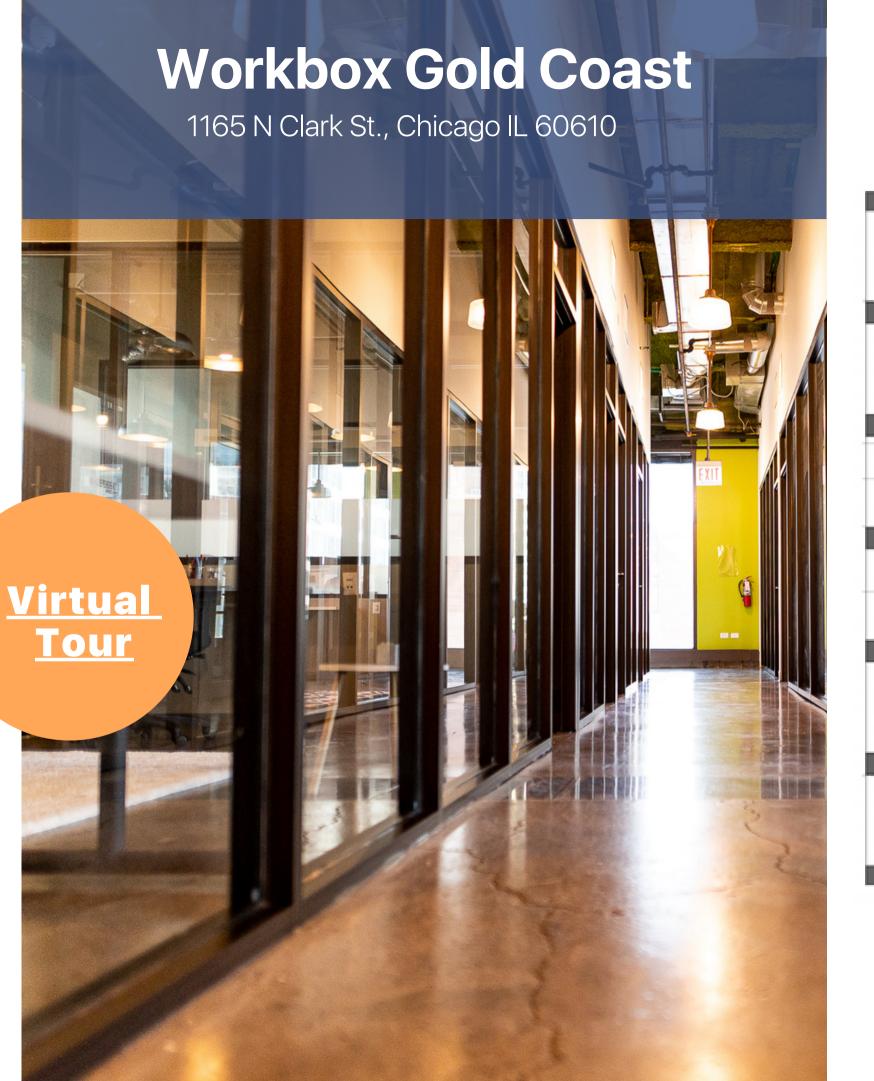

## **Workbox Gold Coast**

1165 N Clark St., Chicago IL 60610

Workbox Gold Coast offers private offices, reserved desks and floating memberships centrally located with the Clark/Division Redline steps from the front door.