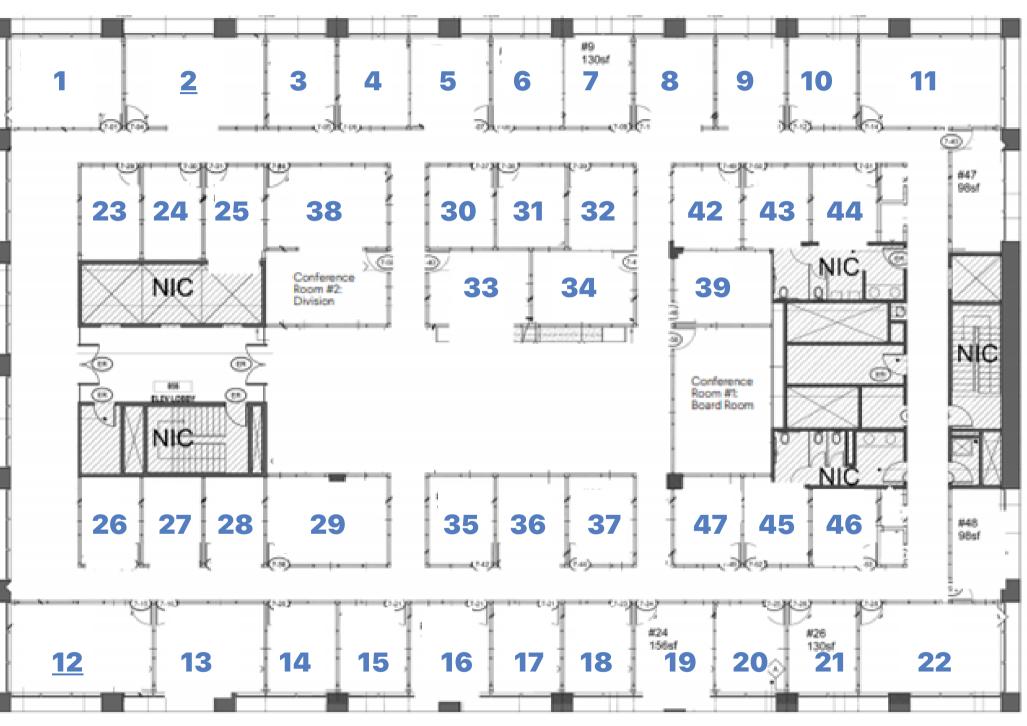

## **Workbox Gold Coast**

1165 N Clark St., Chicago IL 60610

Workbox Gold Coast offers private offices, reserved desks and floating memberships centrally located with the Clark/Division Redline steps from the front door.

### **Overview**

- Flexible Leases
- 24/7 Access
- Move in Ready Offices
- Flat Rental Rate
- Dedicated Community Manager
- High-Tech Amenities