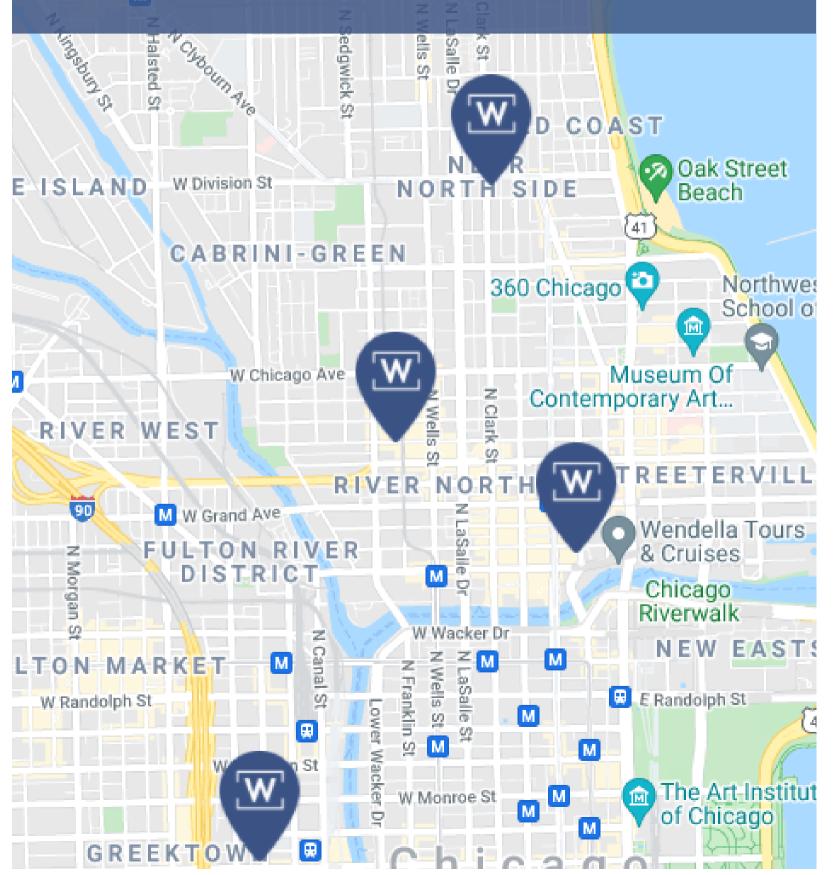

## **Access All Locations**

Work beyond your office, access four locations across Chicago

### **Gold Coast**

water taxi stop.

1165 N Clark St., Chicago IL 60610

**Magnificant Mile** 

420 N Wabash Ave., Chicago IL 60611

This penthouse coworking location with glass enclosed offices offers panoramic views of Chicago's Gold Coast neighborhood. The main lobby of the coworking space/incubator includes a full time doorman and is on the front door step of the Clark/Division Red Line "L" stop.

### **River North**

306 W Erie St., Chicago IL 60654

Our River North office is located right off the I-90 Ohio Street exit and a block from the Chicago Brown Line. This office offers everything you need to wow stakeholders including, but not limited to, a public roof terrace, event space, and enormous suites. Members can also capitalize on a plethora of bars, restaurant and entertainment options right outside the front door.

## **West Loop**

600 W Jackson Blvd., Chicago IL 60661

This location offers private offices, reserved desks and floating memberships nestled in the historic Burnham Otis Building. This office is a commuters paradise as it is just steps away from Chicago Union Station and highway access. Renovated to bring historic charm with modern highlights.