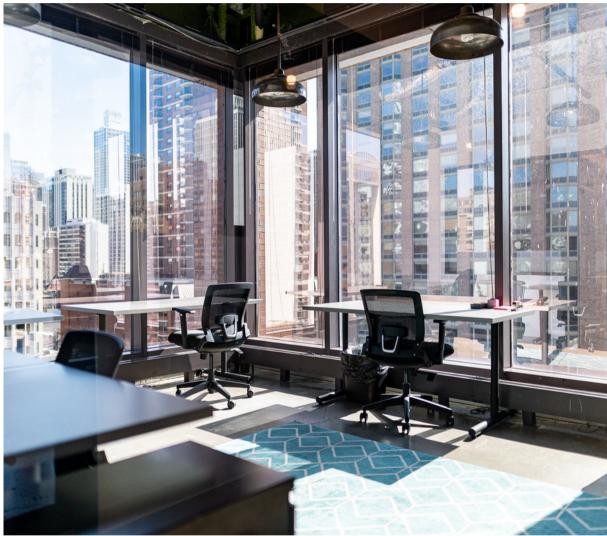

### **River North**

306 W Erie St., Chicago IL 60654

Our River North office is located right off the I-90 Ohio Street exit and a block from the Chicago Brown Line. This office offers everything you need to wow stakeholders including, but not limited to, a public roof terrace, event space, and enormous suites. Members can also capitalize on a plethora of bars, restaurant and entertainment options right outside the front door.