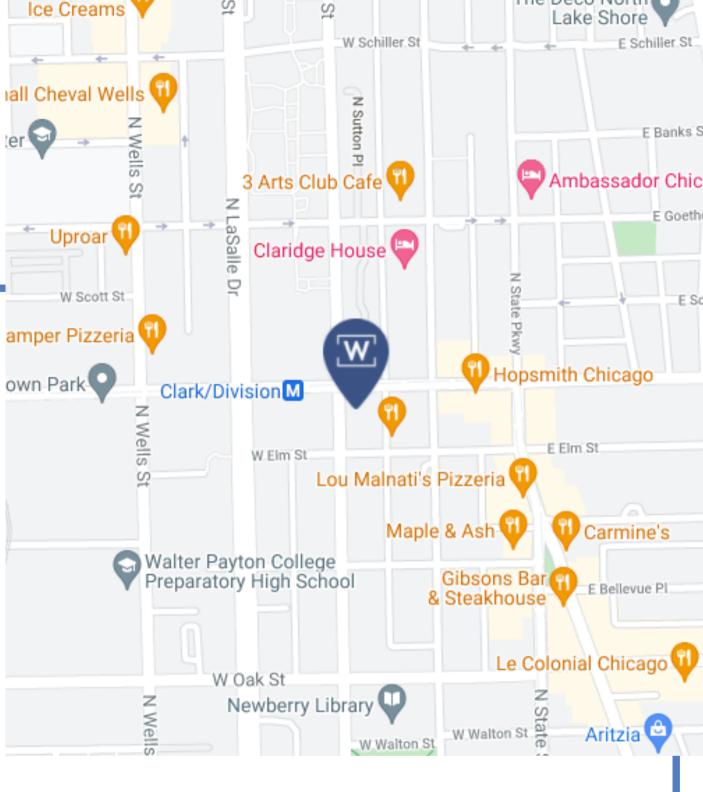

## **Workbox Gold Coast**

1165 N Clark St., Chicago IL 60610

Workbox Gold Coast offers private offices, reserved desks and floating memberships centrally located with the Clark/Division Redline steps from the front door.

### **Transit**

- Steps from Clark/Division Red Line
- Direct Access to Lakeshore Drive
- Discounted Parking at \$8 per day
- Centrally located in Gold Coast Neighborhood