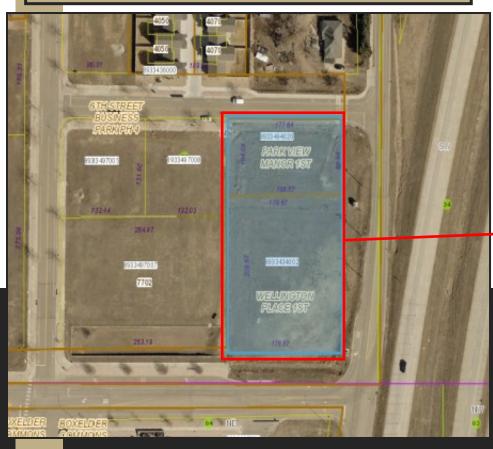

## Frontage Rd & Jefferson Ave., WELLINGTON, CO.

FOR SALE: RAW LAND

\$350,000 1.29 ACRES

HWY I25 FRONTAGE & JEFFERSON ST.

NEXT TO RIDLEY'S MARKET

ZONED: C1, MIX-USE COMMUNITY COMMERCIAL

UTILITIES: AT OR ON PARCEL

HWY 125 EXPOSURE, CITY STREETS ON THREE SIDES

Chris Penner | Commercial Broker COMMERCIAL RE & TRUST, LLC.

www.creandtt.com chris@creandtt.com

Cell: 970.215.9890

- LOT DIMENSIONS: 181 feet X 310 feet
- TOTAL SF: 56,192, FLAT & LEVEL
- 6TH STREET HWY I25 FRONTAGE: 309 feet
- UTILITIES: AT OR ON PROPERTY
  - ♦ GAS BLACK HILLS ENERGY
  - ◆ ELECTRIC XCEL
  - ♦ WATER, WASTE & STORM CITY
- PARCEL(S) # 8933434002 & 8933494020
- WEST SIDE OF HIGHWAY I25 FRONTAGE
- CLOSE TO DOWNTOWN WELLINGTON
- LOCATED IN AN ENTERPRISE ZONE
- NEXT TO RIDLEY'S MARKET
- ZONING: C1