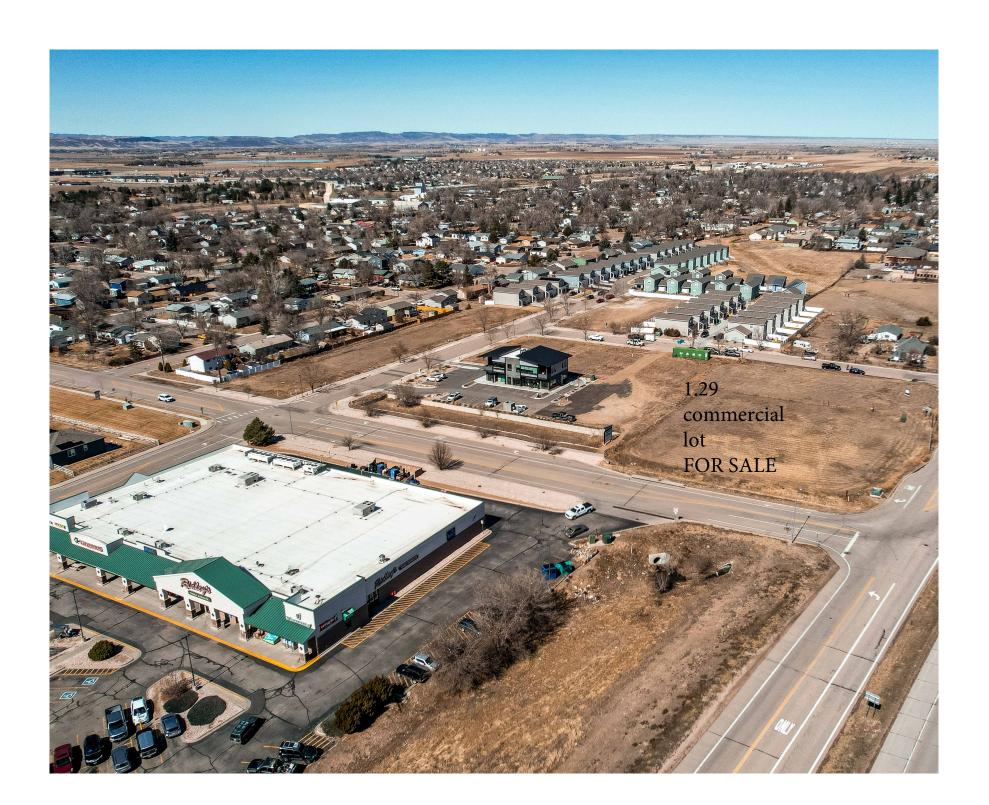

## Frontage Rd & Jefferson Ave., WELLINGTON, CO.

FOR SALE: RAW LAND

\$350,000 1.29 ACRES

HWY I25 FRONTAGE & JEFFERSON ST.

NEXT TO RIDLEY'S MARKET

ZONED: C1, MIX-USE COMMUNITY COMMERCIAL

UTILITIES: AT OR ON PARCEL

HWY 125 EXPOSURE, CITY STREETS ON THREE SIDES

Chris Penner | Commercial Broker COMMERCIAL RE & TRUST, LLC.

www.creandtt.com chris@creandtt.com

Cell: 970.215.9890

- LOT DIMENSIONS: 181 feet X 310 feet
- TOTAL SF: 56,192, FLAT & LEVEL
- 6TH STREET HWY I25 FRONTAGE: 309 feet
- UTILITIES: AT OR ON PROPERTY
  - ♦ GAS BLACK HILLS ENERGY
  - ◆ ELECTRIC XCEL
  - ♦ WATER, WASTE & STORM CITY
- PARCEL(S) # 8933434002 & 8933494020
- WEST SIDE OF HIGHWAY I25 FRONTAGE
- CLOSE TO DOWNTOWN WELLINGTON
- LOCATED IN AN ENTERPRISE ZONE
- NEXT TO RIDLEY'S MARKET
- ZONING: C1