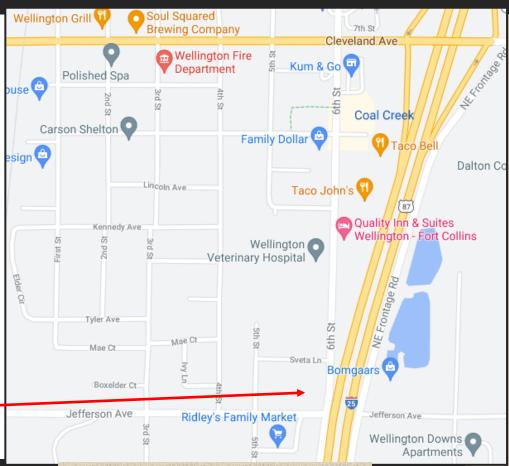

## Frontage Rd & Jefferson Ave., WELLINGTON, CO.

FOR SALE: RAW LAND

\$350,000 1.29 ACRES

HWY I25 FRONTAGE & JEFFERSON ST.

NEXT TO RIDLEY'S MARKET

ZONED: C1, MIX-USE COMMUNITY COMMERCIAL

UTILITIES: AT OR ON PARCEL

HWY 125 EXPOSURE, CITY STREETS ON THREE SIDES

Chris Penner | Commercial Broker COMMERCIAL RE & TRUST, LLC.

www.creandtt.com chris@creandtt.com

Cell: 970.215.9890

- LOT DIMENSIONS: 181 feet X 310 feet
- TOTAL SF: 56,192, FLAT & LEVEL
- 6TH STREET HWY I25 FRONTAGE: 309 feet
- UTILITIES: AT OR ON PROPERTY
  - ♦ GAS BLACK HILLS ENERGY
  - ◆ ELECTRIC XCEL
  - ♦ WATER, WASTE & STORM CITY
- PARCEL(S) # 8933434002 & 8933494020
- WEST SIDE OF HIGHWAY I25 FRONTAGE
- CLOSE TO DOWNTOWN WELLINGTON
- LOCATED IN AN ENTERPRISE ZONE
- NEXT TO RIDLEY'S MARKET
- ZONING: C1