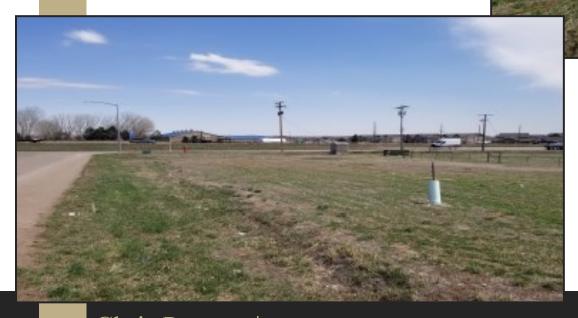

## Frontage Rd & Jefferson Ave., WELLINGTON, CO.

FOR SALE: RAW LAND

\$350,000 1.29 ACRES

HWY I25 FRONTAGE & JEFFERSON ST.

NEXT TO RIDLEY'S MARKET

ZONED: C1, MIX-USE COMMUNITY COMMERCIAL

UTILITIES: AT OR ON PARCEL

HWY 125 EXPOSURE, CITY STREETS ON THREE SIDES

Chris Penner | Commercial Broker COMMERCIAL RE & TRUST, LLC.

www.creandtt.com chris@creandtt.com

Cell: 970.215.9890

- LOT DIMENSIONS: 181 feet X 310 feet
- TOTAL SF: 56,192, FLAT & LEVEL
- 6TH STREET HWY I25 FRONTAGE: 309 feet
- UTILITIES: AT OR ON PROPERTY
  - ♦ GAS BLACK HILLS ENERGY
  - ◆ ELECTRIC XCEL
  - ♦ WATER, WASTE & STORM CITY
- PARCEL(S) # 8933434002 & 8933494020
- WEST SIDE OF HIGHWAY I25 FRONTAGE
- CLOSE TO DOWNTOWN WELLINGTON
- LOCATED IN AN ENTERPRISE ZONE
- NEXT TO RIDLEY'S MARKET
- ZONING: C1