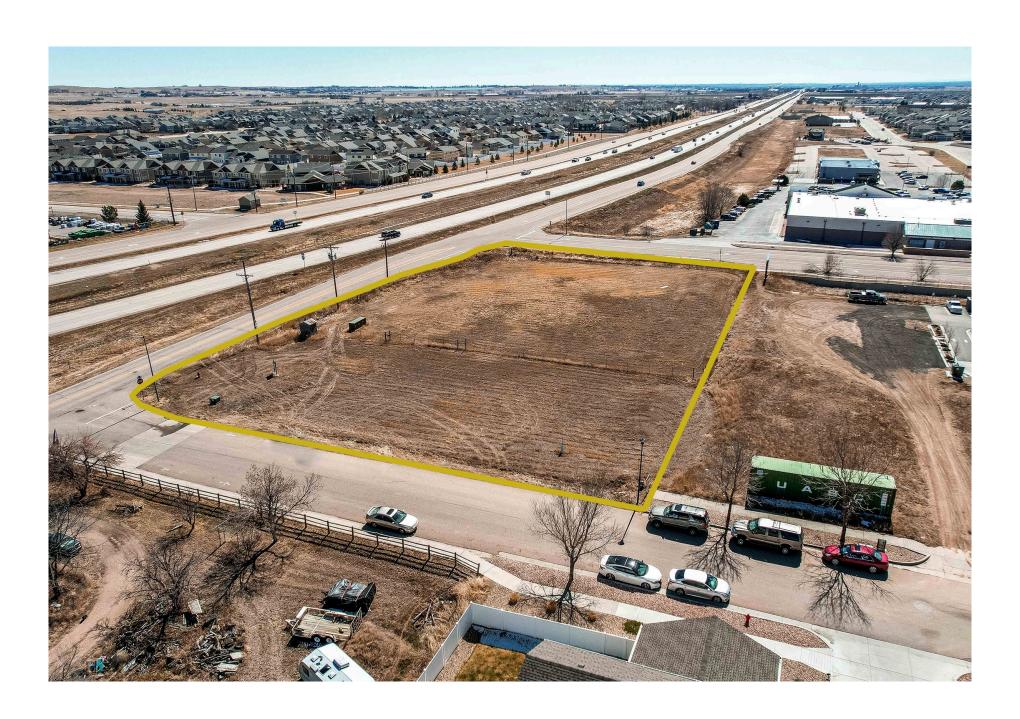

## Frontage Rd & Jefferson Ave., WELLINGTON, CO.

FOR SALE: RAW LAND

\$350,000 1.29 ACRES

HWY I25 FRONTAGE & JEFFERSON ST.

NEXT TO RIDLEY'S MARKET

ZONED: C1, MIX-USE COMMUNITY COMMERCIAL

UTILITIES: AT OR ON PARCEL

HWY 125 EXPOSURE, CITY STREETS ON THREE SIDES

Chris Penner | Commercial Broker COMMERCIAL RE & TRUST, LLC.

www.creandtt.com chris@creandtt.com

Cell: 970.215.9890

- LOT DIMENSIONS: 181 feet X 310 feet
- TOTAL SF: 56,192, FLAT & LEVEL
- 6TH STREET HWY I25 FRONTAGE: 309 feet
- UTILITIES: AT OR ON PROPERTY
  - ♦ GAS BLACK HILLS ENERGY
  - ◆ ELECTRIC XCEL
  - ♦ WATER, WASTE & STORM CITY
- PARCEL(S) # 8933434002 & 8933494020
- WEST SIDE OF HIGHWAY I25 FRONTAGE
- CLOSE TO DOWNTOWN WELLINGTON
- LOCATED IN AN ENTERPRISE ZONE
- NEXT TO RIDLEY'S MARKET
- ZONING: C1