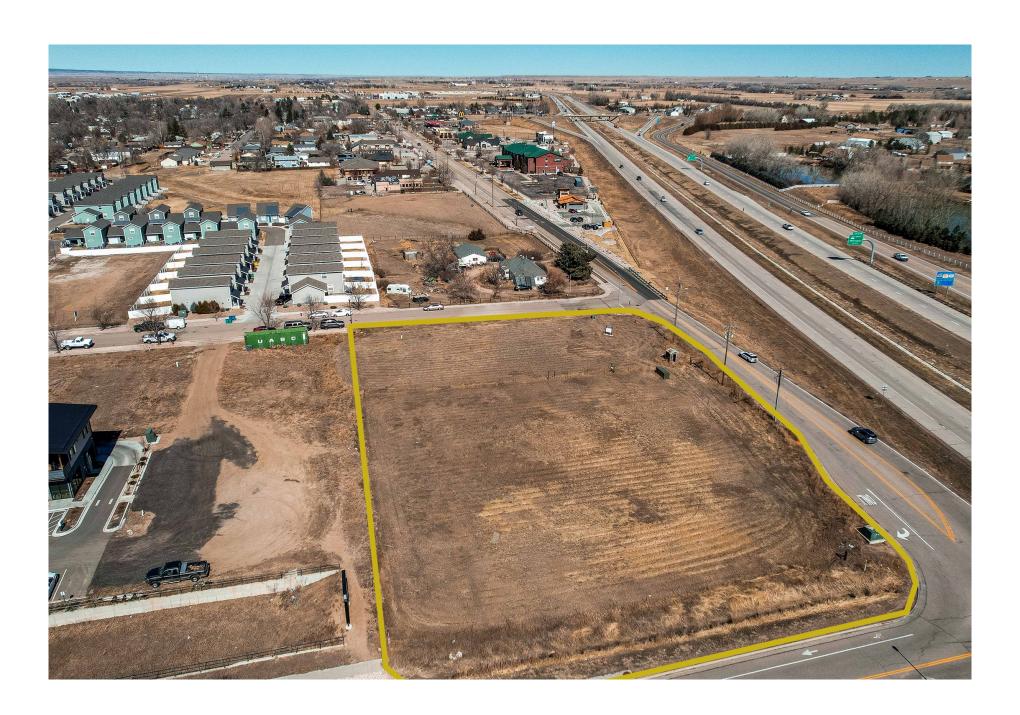

## Frontage Rd & Jefferson Ave., WELLINGTON, CO.

FOR SALE: RAW LAND

\$350,000 1.29 ACRES

HWY I25 FRONTAGE & JEFFERSON ST.

NEXT TO RIDLEY'S MARKET

ZONED: C1, MIX-USE COMMUNITY COMMERCIAL

UTILITIES: AT OR ON PARCEL

HWY 125 EXPOSURE, CITY STREETS ON THREE SIDES

Chris Penner | Commercial Broker COMMERCIAL RE & TRUST, LLC.

www.creandtt.com chris@creandtt.com

Cell: 970.215.9890

- LOT DIMENSIONS: 181 feet X 310 feet
- TOTAL SF: 56,192, FLAT & LEVEL
- 6TH STREET HWY I25 FRONTAGE: 309 feet
- UTILITIES: AT OR ON PROPERTY
  - ♦ GAS BLACK HILLS ENERGY
  - ◆ ELECTRIC XCEL
  - ♦ WATER, WASTE & STORM CITY
- PARCEL(S) # 8933434002 & 8933494020
- WEST SIDE OF HIGHWAY I25 FRONTAGE
- CLOSE TO DOWNTOWN WELLINGTON
- LOCATED IN AN ENTERPRISE ZONE
- NEXT TO RIDLEY'S MARKET
- ZONING: C1