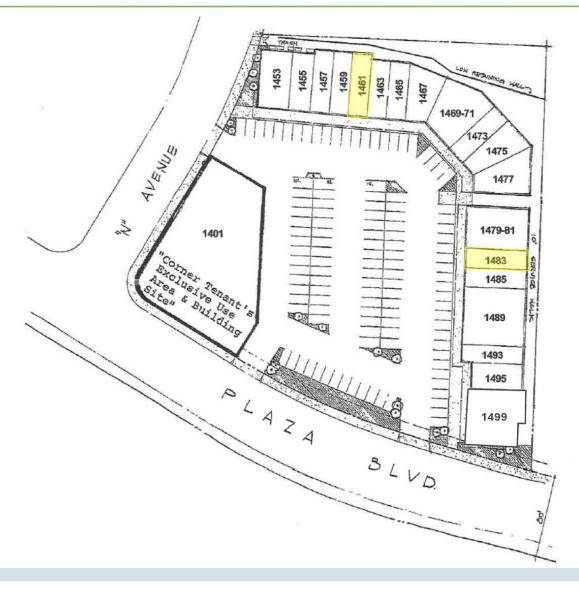

# **SITE PLAN**

| SUITE NUMBER | TENANT                  |
|--------------|-------------------------|
| 1401         | Jollibee Restaurant     |
| 1453         | Boba Tea Shop           |
| 1455         | Jewelry Story           |
| 1457         | Money Exchange          |
| 1459         | Nail Salon              |
| 1461         | AVAILABLE               |
| 1463         | Chiropractic            |
| 1465         | Hair Salon              |
| 1467         | H&R Block               |
| 1469-71      | Sign Company            |
| 1473         | Hair Salon and Supplies |
| 1475-77      | Music & Dance Studio    |
| 1479-81      | Optometrist             |
| 1483         | AVAILABLE               |
| 1485         | Barbershop              |
| 1489         | Laundromat              |
| 1493         | Baskin Robbins          |
| 1495         | Little Caesars          |
| 1499         | Wings N Things          |