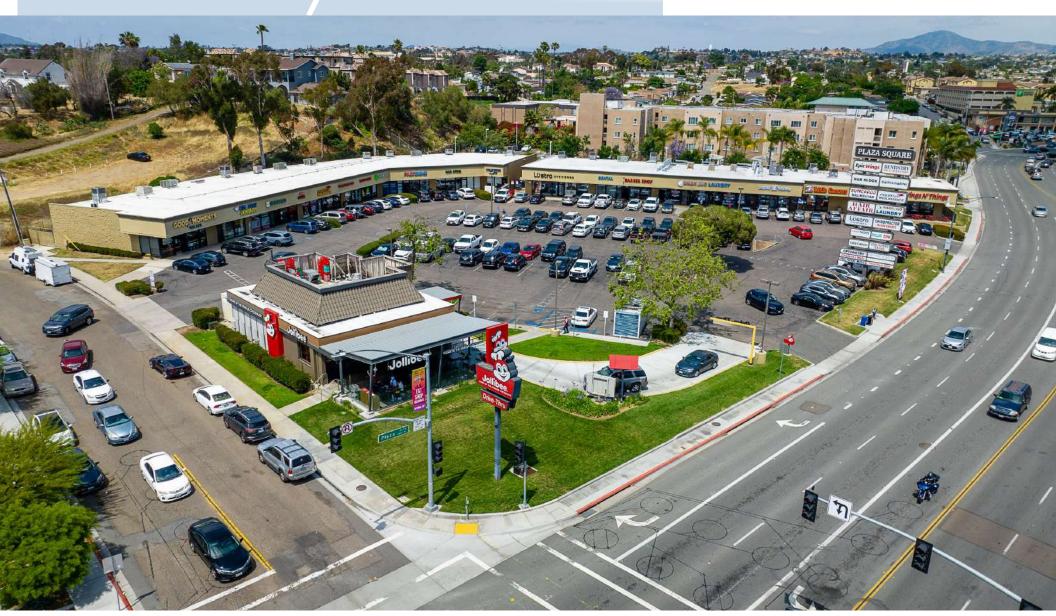

# PLAZA SQUARE

1401-1499 E. PLAZA BLVD. NATIONAL CITY, CA 91950

# **PROPERTY FEATURES**

| AVAILABLE:                 | 1483 E Plaza Blvd.<br>±1,080 SF Medical / Office Space (Dental Office)<br>Fixtures & Equipment (FF&E) Available for Purchase |
|----------------------------|------------------------------------------------------------------------------------------------------------------------------|
|                            | 1461 E Plaza Blvd.<br>±1,128 SF Office/Retail Space                                                                          |
| BUILD-OUT:                 | Current Build-Out for Dentist Practice (Long Term Dentist Retiring)                                                          |
| ADDRESS:                   | 1401-1499 E. Plaza Blvd.,<br>National City, CA 91950                                                                         |
| BUILDING SIZE:             | ± 30,000 SF Strip Center                                                                                                     |
| LOCATION:                  | Prominent Location at Lighted Intersection of E. Plaza Blvd. and N. Ave.                                                     |
| TRAFFIC:                   | Over ±20,000 Cars Per Day                                                                                                    |
| SIGNAGE:                   | Monument Signage Available                                                                                                   |
| ACCESS:                    | Easy Freeway Access to I-805 & I-5                                                                                           |
| CURRENT TENANTS IN CENTER: | Little Caesars Epic Wings N Things H&R Block Baskin Robbins Jollibee Restaurant                                              |
| PRICING:                   | Call Listing Office For Pricing                                                                                              |