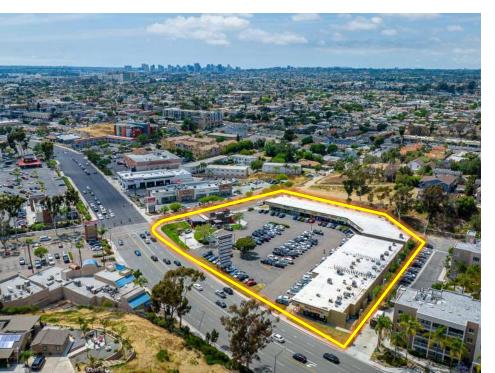

# **PROPERTY FEATURES**

| AVAILABLE:                 | 1483 E Plaza Blvd.<br>±1,080 SF Medical / Office Space (Dental Office)<br>Fixtures & Equipment (FF&E) Available for Purchase |
|----------------------------|------------------------------------------------------------------------------------------------------------------------------|
|                            | 1461 E Plaza Blvd.<br>±1,128 SF Office/Retail Space                                                                          |
| BUILD-OUT:                 | Current Build-Out for Dentist Practice (Long Term Dentist Retiring)                                                          |
| ADDRESS:                   | 1401-1499 E. Plaza Blvd.,<br>National City, CA 91950                                                                         |
| BUILDING SIZE:             | ± 30,000 SF Strip Center                                                                                                     |
| LOCATION:                  | Prominent Location at Lighted Intersection of E. Plaza Blvd. and N. Ave.                                                     |
| TRAFFIC:                   | Over ±20,000 Cars Per Day                                                                                                    |
| SIGNAGE:                   | Monument Signage Available                                                                                                   |
| ACCESS:                    | Easy Freeway Access to I-805 & I-5                                                                                           |
| CURRENT TENANTS IN CENTER: | Little Caesars Epic Wings N Things H&R Block Baskin Robbins Jollibee Restaurant                                              |
| PRICING:                   | Call Listing Office For Pricing                                                                                              |

# **PROPERTY PHOTOS**

PACIFIC COAST COMMERCIAL SALES - MANAGEMENT - LEASING