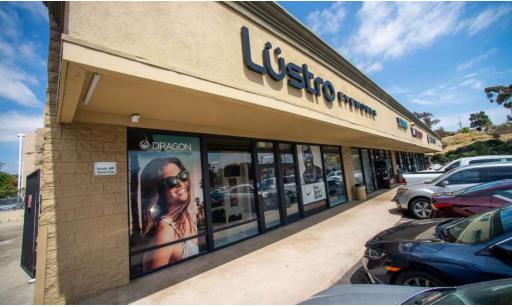

# **PROPERTY FEATURES**

| AVAILABLE:                 | 1483 E Plaza Blvd.<br>±1,080 SF Medical / Office Space (Dental Office)<br>Fixtures & Equipment (FF&E) Available for Purchase |
|----------------------------|------------------------------------------------------------------------------------------------------------------------------|
|                            | 1461 E Plaza Blvd.<br>±1,128 SF Office/Retail Space                                                                          |
| BUILD-OUT:                 | Current Build-Out for Dentist Practice (Long Term Dentist Retiring)                                                          |
| ADDRESS:                   | 1401-1499 E. Plaza Blvd.,<br>National City, CA 91950                                                                         |
| BUILDING SIZE:             | ± 30,000 SF Strip Center                                                                                                     |
| LOCATION:                  | Prominent Location at Lighted Intersection of E. Plaza Blvd. and N. Ave.                                                     |
| TRAFFIC:                   | Over ±20,000 Cars Per Day                                                                                                    |
| SIGNAGE:                   | Monument Signage Available                                                                                                   |
| ACCESS:                    | Easy Freeway Access to I-805 & I-5                                                                                           |
| CURRENT TENANTS IN CENTER: | Little Caesars Epic Wings N Things H&R Block Baskin Robbins Jollibee Restaurant                                              |
| PRICING:                   | Call Listing Office For Pricing                                                                                              |

Suite 1461: ±1,128 SF Office / Retail Space

# **SITE PLAN**

| SUITE NUMBER | TENANT                  |
|--------------|-------------------------|
| 1401         | Jollibee Restaurant     |
| 1453         | Boba Tea Shop           |
| 1455         | Jewelry Story           |
| 1457         | Money Exchange          |
| 1459         | Nail Salon              |
| 1461         | AVAILABLE               |
| 1463         | Chiropractic            |
| 1465         | Hair Salon              |
| 1467         | H&R Block               |
| 1469-71      | Sign Company            |
| 1473         | Hair Salon and Supplies |
| 1475-77      | Music & Dance Studio    |
| 1479-81      | Optometrist             |
| 1483         | AVAILABLE               |
| 1485         | Barbershop              |
| 1489         | Laundromat              |
| 1493         | Baskin Robbins          |
| 1495         | Little Caesars          |
| 1499         | Wings N Things          |

# **PROPERTY PHOTOS**

PACIFIC COAST COMMERCIAL SALES - MANAGEMENT - LEASING