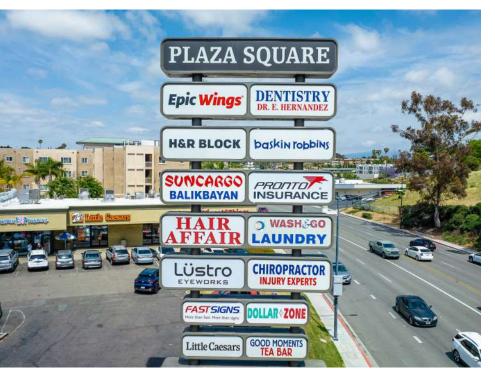

# **SITE PLAN**

| SUITE NUMBER | TENANT                  |
|--------------|-------------------------|
| 1401         | Jollibee Restaurant     |
| 1453         | Boba Tea Shop           |
| 1455         | Jewelry Story           |
| 1457         | Money Exchange          |
| 1459         | Nail Salon              |
| 1461         | AVAILABLE               |
| 1463         | Chiropractic            |
| 1465         | Hair Salon              |
| 1467         | H&R Block               |
| 1469-71      | Sign Company            |
| 1473         | Hair Salon and Supplies |
| 1475-77      | Music & Dance Studio    |
| 1479-81      | Optometrist             |
| 1483         | AVAILABLE               |
| 1485         | Barbershop              |
| 1489         | Laundromat              |
| 1493         | Baskin Robbins          |
| 1495         | Little Caesars          |
| 1499         | Wings N Things          |