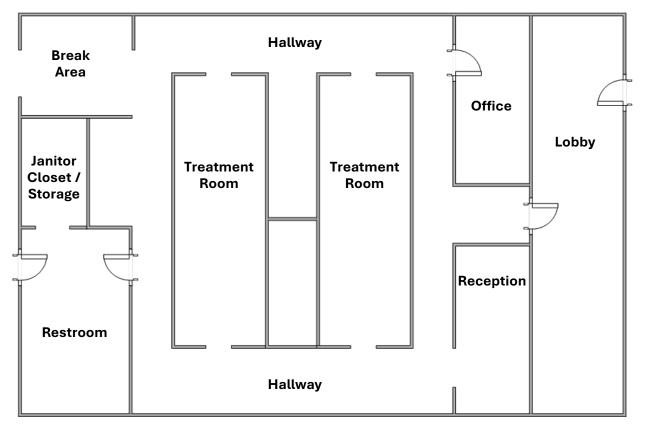

# **FLOOR PLAN**

Suite 1483: ±1,080 SF Office / Medical (Dental) Space

Suite 1461: ±1,128 SF Office / Retail Space