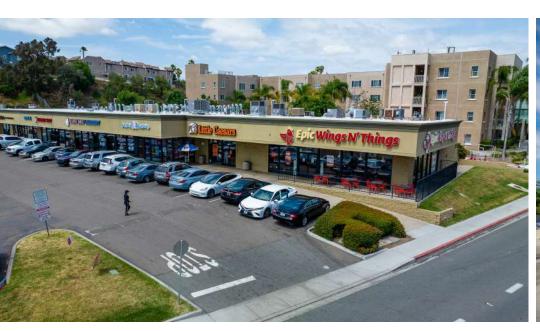

# PLAZA SQUARE

1401-1499 E. PLAZA BLVD. NATIONAL CITY, CA 91950

# **PROPERTY FEATURES**

| AVAILABLE:                 | 1483 E Plaza Blvd.<br>±1,080 SF Medical / Office Space (Dental Office)<br>Fixtures & Equipment (FF&E) Available for Purchase |
|----------------------------|------------------------------------------------------------------------------------------------------------------------------|
|                            | 1461 E Plaza Blvd.<br>±1,128 SF Office/Retail Space                                                                          |
| BUILD-OUT:                 | Current Build-Out for Dentist Practice (Long Term Dentist Retiring)                                                          |
| ADDRESS:                   | 1401-1499 E. Plaza Blvd.,<br>National City, CA 91950                                                                         |
| BUILDING SIZE:             | ± 30,000 SF Strip Center                                                                                                     |
| LOCATION:                  | Prominent Location at Lighted Intersection of E. Plaza Blvd. and N. Ave.                                                     |
| TRAFFIC:                   | Over ±20,000 Cars Per Day                                                                                                    |
| SIGNAGE:                   | Monument Signage Available                                                                                                   |
| ACCESS:                    | Easy Freeway Access to I-805 & I-5                                                                                           |
| CURRENT TENANTS IN CENTER: | Little Caesars Epic Wings N Things H&R Block Baskin Robbins Jollibee Restaurant                                              |
| PRICING:                   | Call Listing Office For Pricing                                                                                              |

# **SITE PLAN**

| SUITE NUMBER | TENANT                  |
|--------------|-------------------------|
| 1401         | Jollibee Restaurant     |
| 1453         | Boba Tea Shop           |
| 1455         | Jewelry Story           |
| 1457         | Money Exchange          |
| 1459         | Nail Salon              |
| 1461         | AVAILABLE               |
| 1463         | Chiropractic            |
| 1465         | Hair Salon              |
| 1467         | H&R Block               |
| 1469-71      | Sign Company            |
| 1473         | Hair Salon and Supplies |
| 1475-77      | Music & Dance Studio    |
| 1479-81      | Optometrist             |
| 1483         | AVAILABLE               |
| 1485         | Barbershop              |
| 1489         | Laundromat              |
| 1493         | Baskin Robbins          |
| 1495         | Little Caesars          |
| 1499         | Wings N Things          |

# **PROPERTY PHOTOS**

PACIFIC COAST COMMERCIAL SALES - MANAGEMENT - LEASING