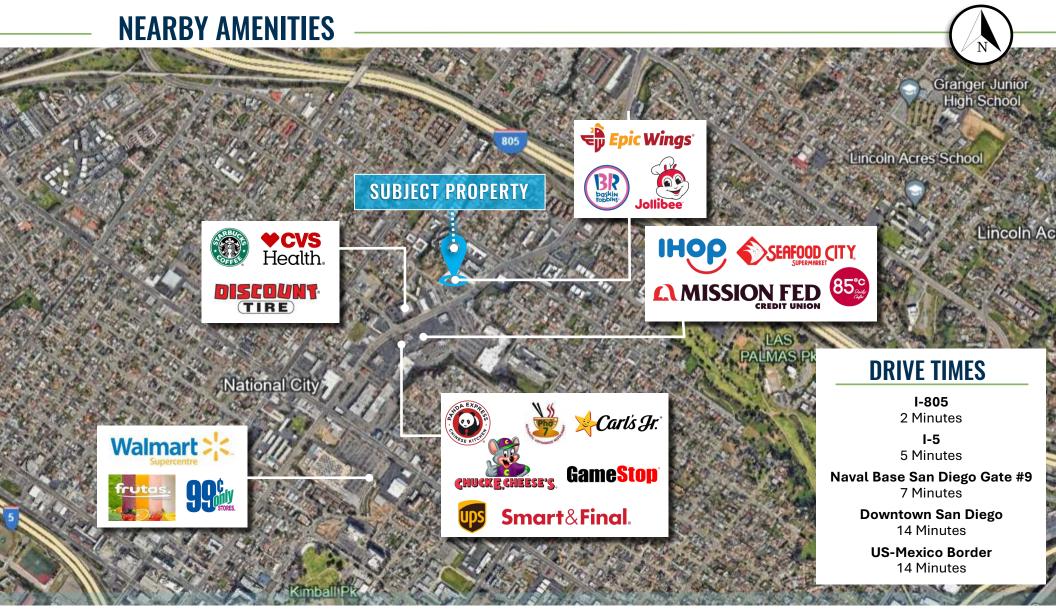

# **PROPERTY FEATURES**

| AVAILABLE:                 | 1483 E Plaza Blvd.<br>±1,080 SF Medical / Office Space (Dental Office)<br>Fixtures & Equipment (FF&E) Available for Purchase |
|----------------------------|------------------------------------------------------------------------------------------------------------------------------|
|                            | 1461 E Plaza Blvd.<br>±1,128 SF Office/Retail Space                                                                          |
| BUILD-OUT:                 | Current Build-Out for Dentist Practice (Long Term Dentist Retiring)                                                          |
| ADDRESS:                   | 1401-1499 E. Plaza Blvd.,<br>National City, CA 91950                                                                         |
| BUILDING SIZE:             | ± 30,000 SF Strip Center                                                                                                     |
| LOCATION:                  | Prominent Location at Lighted Intersection of E. Plaza Blvd. and N. Ave.                                                     |
| TRAFFIC:                   | Over ±20,000 Cars Per Day                                                                                                    |
| SIGNAGE:                   | Monument Signage Available                                                                                                   |
| ACCESS:                    | Easy Freeway Access to I-805 & I-5                                                                                           |
| CURRENT TENANTS IN CENTER: | Little Caesars Epic Wings N Things H&R Block Baskin Robbins Jollibee Restaurant                                              |
| PRICING:                   | Call Listing Office For Pricing                                                                                              |