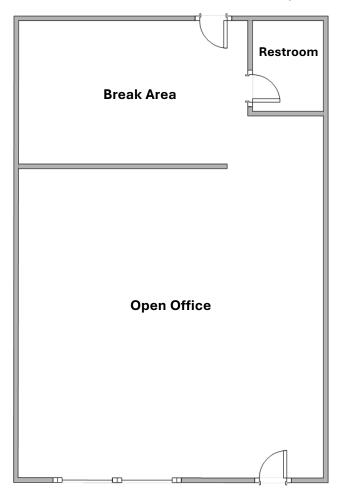

# **FLOOR PLAN**

Suite 1483: ±1,080 SF Office / Medical (Dental) Space

Suite 1461: ±1,128 SF Office / Retail Space