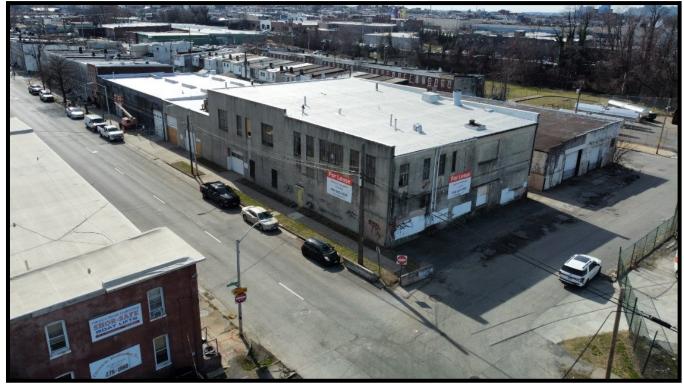

#### 140 N Kresson Street, Baltimore, MD 21224

#### For More Information:

Jim Chivers Sr. Vice President 443.928.7522 cell jim@goldcommercial.net

Will McCullough, SIOR Vice President 410.292.2985 cell will@goldcommercial.net

www.goldcommercial.net

- Industrial Property Available FOR SALE OR LEASE
- 20,640 sf Two-Story Loft Building
- Both Drive-in and Dock Loading Capabilities
- Zoned I-2 (Heavy Industrial)
- Elevator Served Upper Level
- Located in Opportunity & Enterprise Zone
- Excellent Access I-95—East Baltimore City
- Proximity to Dundalk Marine Port