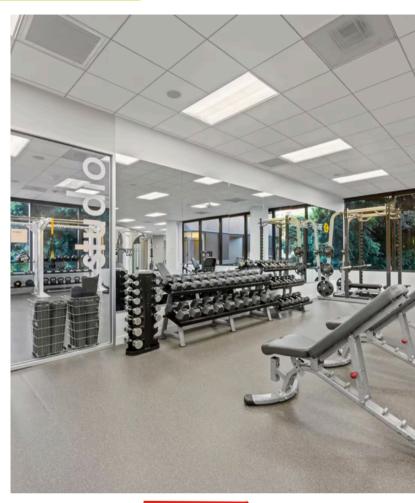

#### **HIGHLIGHTS**

- 7 furnished private offices with views of beautiful La Jolla, UTC Mall, Eastern Canyons
- Furnished open bullpen area, including 8 work-stations
- Dedicated breakroom and private wellness room
- On-site parking available
  - Building amenities include an onsite fitness center, conference center, EV charging stations, outdoor space, and Red O Restaurant
- Directly across from UTC Mall, with dozens of exceptional dining & shopping options