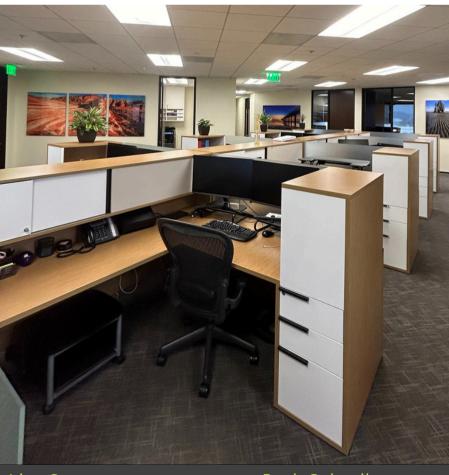

#### **HIGHLIGHTS**

- 7 furnished private offices with views of beautiful La Jolla, UTC Mall, Eastern Canyons
- Furnished open bullpen area, including 8 work-stations
- Dedicated breakroom and private wellness room
- On-site parking available
  - Building amenities include an onsite fitness center, conference center, EV charging stations, outdoor space, and Red O Restaurant
- Directly across from UTC Mall, with dozens of exceptional dining & shopping options