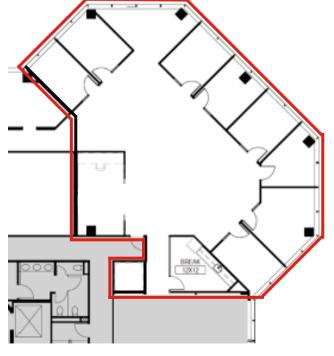

#### **HIGHLIGHTS**

- 7 furnished private offices with views of beautiful La Jolla, UTC Mall, Eastern Canyons
- Furnished open bullpen area, including 8 work-stations
- Dedicated breakroom and private wellness room
- On-site parking available
  - Building amenities include an onsite fitness center, conference center, EV charging stations, outdoor space, and Red O Restaurant
- Directly across from UTC Mall, with dozens of exceptional dining & shopping options