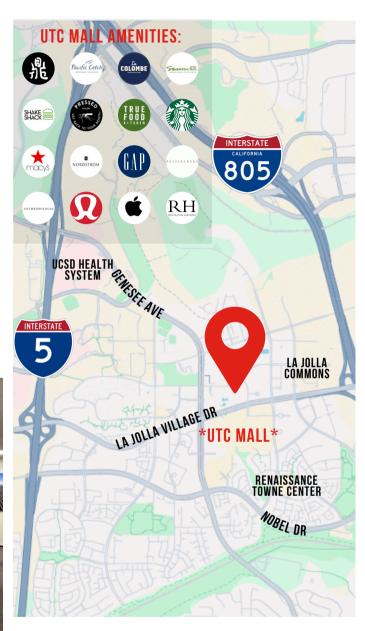

#### **HIGHLIGHTS**

- 7 furnished private offices with views of beautiful La Jolla, UTC Mall, Eastern Canyons
- Furnished open bullpen area, including 8 work-stations
- Dedicated breakroom and private wellness room
- On-site parking available
  - Building amenities include an onsite fitness center, conference center, EV charging stations, outdoor space, and Red O Restaurant
- Directly across from UTC Mall, with dozens of exceptional dining & shopping options