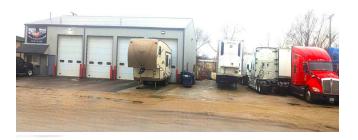

## **Truck Maintenance and Repair Shop**

**Upon Request** 

3,500SF Mechanical Shop with office space on 0.5 Acres of land. Building renovated in 2022, has extra insulation and is very energy efficient. 4 DIDs 14' high. 8 truck and trailer parking spots. Additional parking available. Great location, less than 2.5 miles from IL-394 and 10 miles from I-294/94

Cook County Class 8 Tax incentive program for 10 years in place.

Truck repair equipment, tools and truck parts are available for sale separately....

• Hard to find truck mechanical shop with parking.