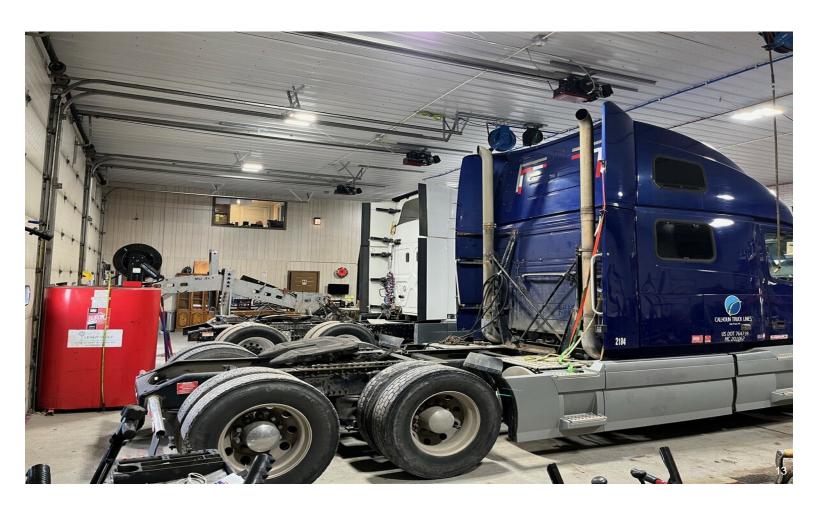

## **Truck Maintenance and Repair Shop**

**Upon Request** 

3,500SF Mechanical Shop with office space on 0.5 Acres of land. Building renovated in 2022, has extra insulation and is very energy efficient. 4 DIDs 14' high. 8 truck and trailer parking spots. Additional parking available. Great location, less than 2.5 miles from IL-394 and 10 miles from I-294/94

Cook County Class 8 Tax incentive program for 10 years in place.

Truck repair equipment, tools and truck parts are available for sale separately....

• Hard to find truck mechanical shop with parking.