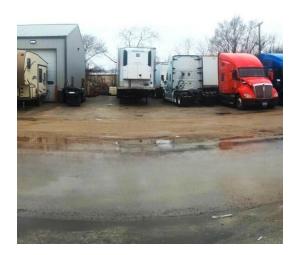

## **Truck Maintenance and Repair Shop**

**Upon Request** 

3,500SF Mechanical Shop with office space on 0.5 Acres of land. Building renovated in 2022, has extra insulation and is very energy efficient. 4 DIDs 14' high. 8 truck and trailer parking spots. Additional parking available. Great location, less than 2.5 miles from IL-394 and 10 miles from I-294/94

Cook County Class 8 Tax incentive program for 10 years in place.

Truck repair equipment, tools and truck parts are available for sale separately....

• Hard to find truck mechanical shop with parking.