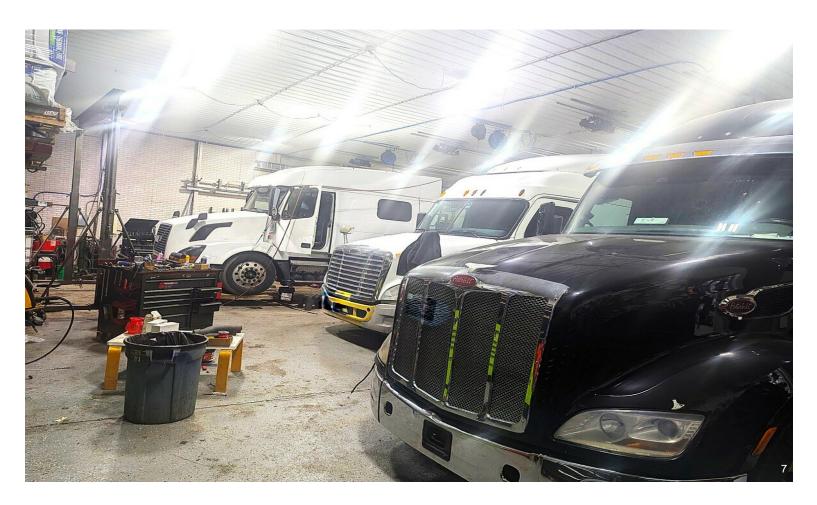

## **Truck Maintenance and Repair Shop**

**Upon Request** 

3,500SF Mechanical Shop with office space on 0.5 Acres of land. Building renovated in 2022, has extra insulation and is very energy efficient. 4 DIDs 14' high. 8 truck and trailer parking spots. Additional parking available. Great location, less than 2.5 miles from IL-394 and 10 miles from I-294/94

Cook County Class 8 Tax incentive program for 10 years in place.

Truck repair equipment, tools and truck parts are available for sale separately....

• Hard to find truck mechanical shop with parking.