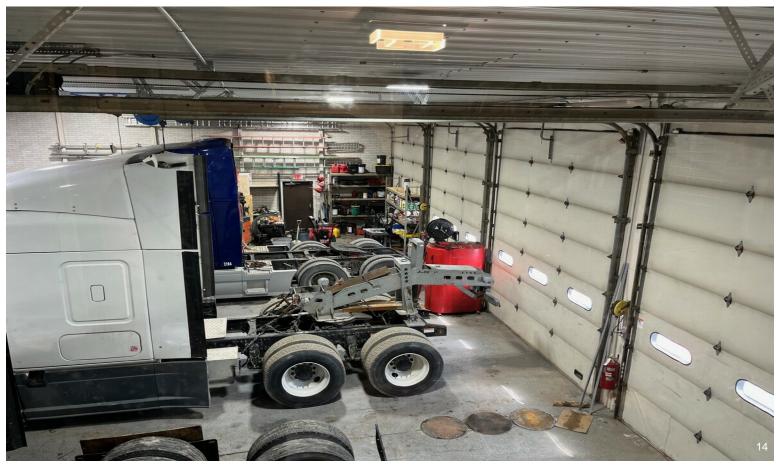

## **Truck Maintenance and Repair Shop**

**Upon Request** 

3,500SF Mechanical Shop with office space on 0.5 Acres of land. Building renovated in 2022, has extra insulation and is very energy efficient. 4 DIDs 14' high. 8 truck and trailer parking spots. Additional parking available. Great location, less than 2.5 miles from IL-394 and 10 miles from I-294/94

Cook County Class 8 Tax incentive program for 10 years in place.

Truck repair equipment, tools and truck parts are available for sale separately....

• Hard to find truck mechanical shop with parking.