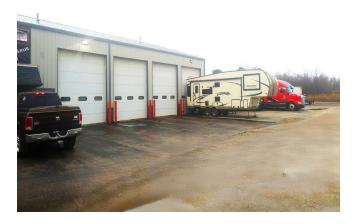

## **Truck Maintenance and Repair Shop**

**Upon Request** 

3,500SF Mechanical Shop with office space on 0.5 Acres of land. Building renovated in 2022, has extra insulation and is very energy efficient. 4 DIDs 14' high. 8 truck and trailer parking spots. Additional parking available. Great location, less than 2.5 miles from IL-394 and 10 miles from I-294/94

Cook County Class 8 Tax incentive program for 10 years in place.

Truck repair equipment, tools and truck parts are available for sale separately....

• Hard to find truck mechanical shop with parking.