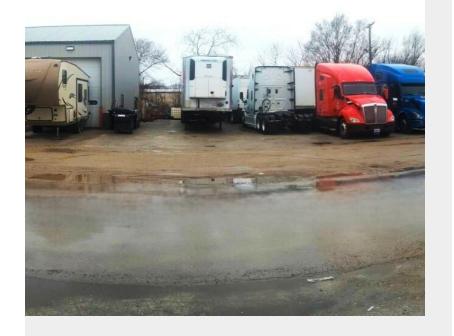

## **Truck Maintenance and Repair Shop**

**Upon Request** 

3,500SF Mechanical Shop with office space on 0.5 Acres of land. Building renovated in 2022, has extra insulation and is very energy efficient. 4 DIDs 14' high. 8 truck and trailer parking spots. Additional parking available. Great location, less than 2.5 miles from IL-394 and 10 miles from I-294/94

Cook County Class 8 Tax incentive program for 10 years in place.

Truck repair equipment, tools and truck parts are available for sale separately....

• Hard to find truck mechanical shop with parking.