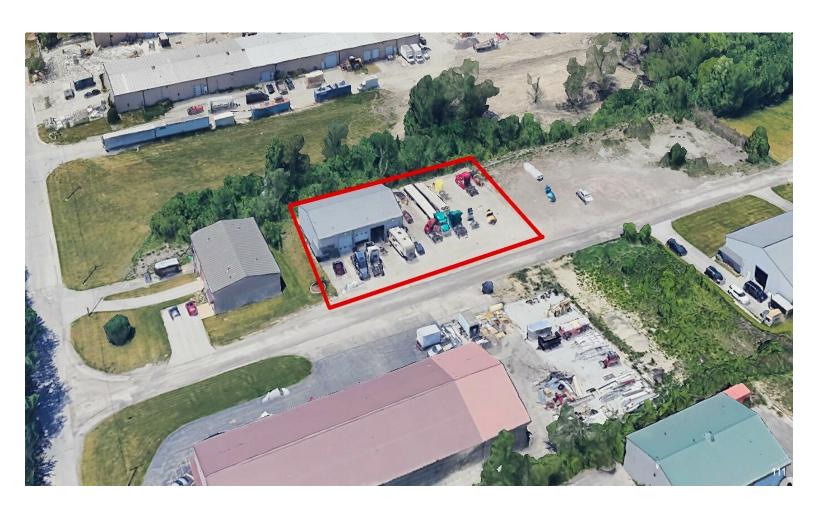

# **Truck Maintenance and Repair Shop**

3240 Loverock, Steger, IL 60475

| Price:                            | Upon Request             |
|-----------------------------------|--------------------------|
| Property Type:                    | Industrial               |
| Property Subtype:                 | Warehouse                |
| Building Class:                   | С                        |
| Sale Type:                        | Investment or Owner User |
| Lot Size:                         | 0.50 AC                  |
| Gross Building Area:              | 3,456 SF                 |
| Rentable Building Area:           | 3,456 SF                 |
| No. Stories:                      | 1                        |
| Year Built:                       | 1997                     |
| Tenancy:                          | Single                   |
| Clear Ceiling Height:             | 16 FT                    |
| No. Drive In / Grade-Level Doors: | 4                        |
| Zoning Description:               | M2                       |
| APN / Parcel ID:                  | 32-33-409-049-0000       |
|                                   |                          |

## **Truck Maintenance and Repair Shop**

**Upon Request** 

3,500SF Mechanical Shop with office space on 0.5 Acres of land. Building renovated in 2022, has extra insulation and is very energy efficient. 4 DIDs 14' high. 8 truck and trailer parking spots. Additional parking available. Great location, less than 2.5 miles from IL-394 and 10 miles from I-294/94