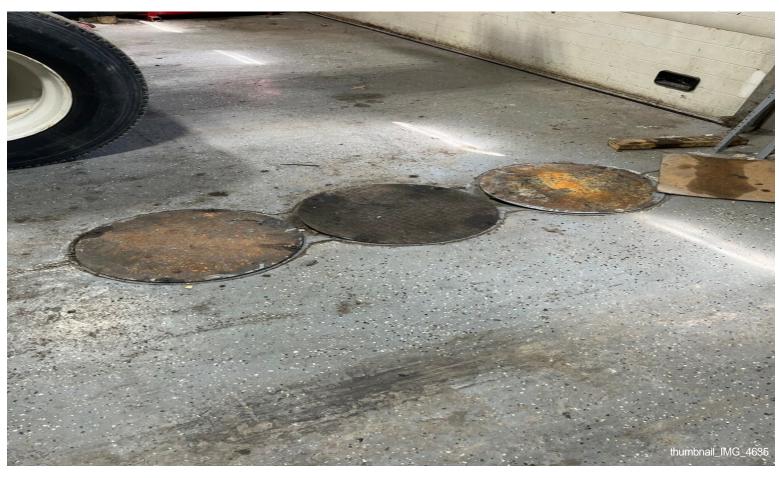

## **Truck Maintenance and Repair Shop**

**Upon Request** 

3,500SF Mechanical Shop with office space on 0.5 Acres of land. Building renovated in 2022, has extra insulation and is very energy efficient. 4 DIDs 14' high. 8 truck and trailer parking spots. Additional parking available. Great location, less than 2.5 miles from IL-394 and 10 miles from I-294/94

Cook County Class 8 Tax incentive program for 10 years in place.

Truck repair equipment, tools and truck parts are available for sale separately....

• Hard to find truck mechanical shop with parking.