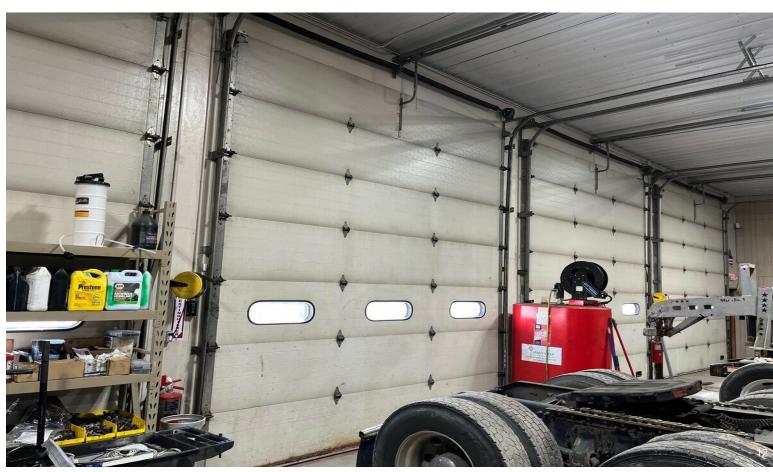

## **Truck Maintenance and Repair Shop**

**Upon Request** 

3,500SF Mechanical Shop with office space on 0.5 Acres of land. Building renovated in 2022, has extra insulation and is very energy efficient. 4 DIDs 14' high. 8 truck and trailer parking spots. Additional parking available. Great location, less than 2.5 miles from IL-394 and 10 miles from I-294/94

Cook County Class 8 Tax incentive program for 10 years in place.

Truck repair equipment, tools and truck parts are available for sale separately....

• Hard to find truck mechanical shop with parking.