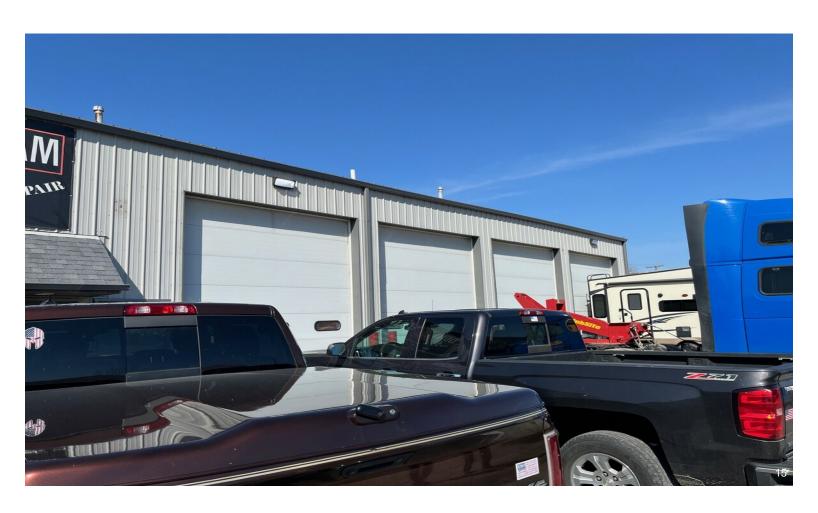

# **Truck Maintenance and Repair Shop**

3240 Loverock, Steger, IL 60475

| Price:                            | Upon Request             |
|-----------------------------------|--------------------------|
| Property Type:                    | Industrial               |
| Property Subtype:                 | Warehouse                |
| Building Class:                   | С                        |
| Sale Type:                        | Investment or Owner User |
| Lot Size:                         | 0.50 AC                  |
| Gross Building Area:              | 3,456 SF                 |
| Rentable Building Area:           | 3,456 SF                 |
| No. Stories:                      | 1                        |
| Year Built:                       | 1997                     |
| Tenancy:                          | Single                   |
| Clear Ceiling Height:             | 16 FT                    |
| No. Drive In / Grade-Level Doors: | 4                        |
| Zoning Description:               | M2                       |
| APN / Parcel ID:                  | 32-33-409-049-0000       |
|                                   |                          |

## **Truck Maintenance and Repair Shop**

**Upon Request** 

3,500SF Mechanical Shop with office space on 0.5 Acres of land. Building renovated in 2022, has extra insulation and is very energy efficient. 4 DIDs 14' high. 8 truck and trailer parking spots. Additional parking available. Great location, less than 2.5 miles from IL-394 and 10 miles from I-294/94