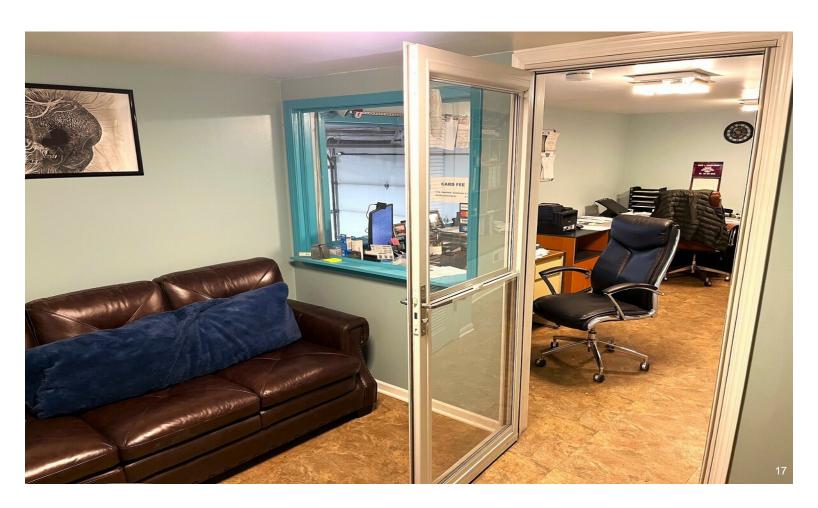

## **Truck Maintenance and Repair Shop**

**Upon Request** 

3,500SF Mechanical Shop with office space on 0.5 Acres of land. Building renovated in 2022, has extra insulation and is very energy efficient. 4 DIDs 14' high. 8 truck and trailer parking spots. Additional parking available. Great location, less than 2.5 miles from IL-394 and 10 miles from I-294/94