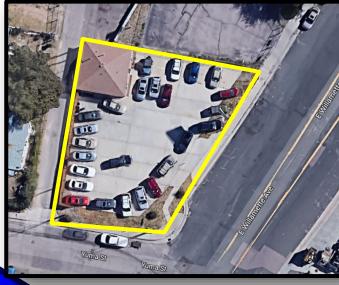

#### **FEATURES AND DESCRIPTION**

\*On Northeast corner of Willamette and Yuma

\*Just West of Platte Avenue and Willamette

Year Built: 1999 \*Zoning Allows almost any Commercial Use

Site: 11,560 Square Feet \*Building has overhead door and garage area

Building Area: 900 Square Feet

\*Large/Tall Pylon sign visible from Platte Avenue

**Zoning: C-6** 

**Construction: Block** 

2021 Taxes: \$1,978.55

**CAP Rate: 8.4%** 

**Tenant: Used Car Dealer** 

\*Ideal uses: Car Lot, Contractor Lot, RV Sales, Tire