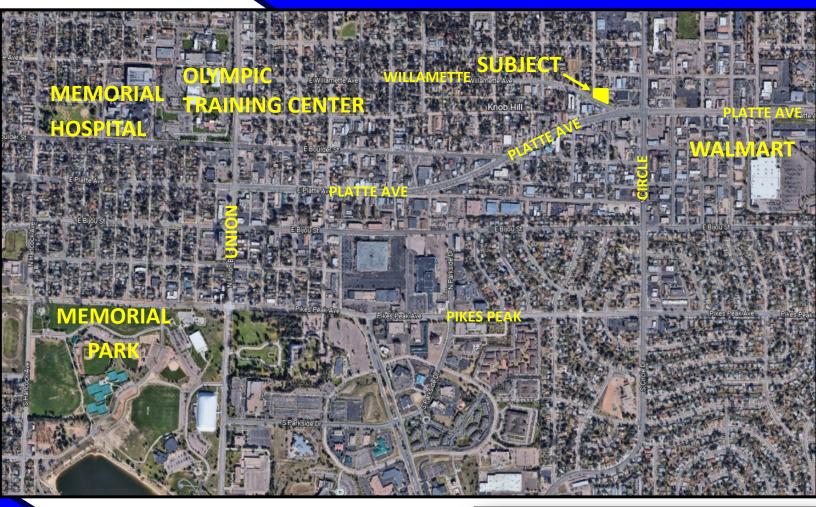

#### **FEATURES AND DESCRIPTION**

\*On Northeast corner of Willamette and Yuma

\*Just West of Platte Avenue and Willamette

Year Built: 1999 \*Zoning Allows almost any Commercial Use

Site: 11,560 Square Feet \*Building has overhead door and garage area