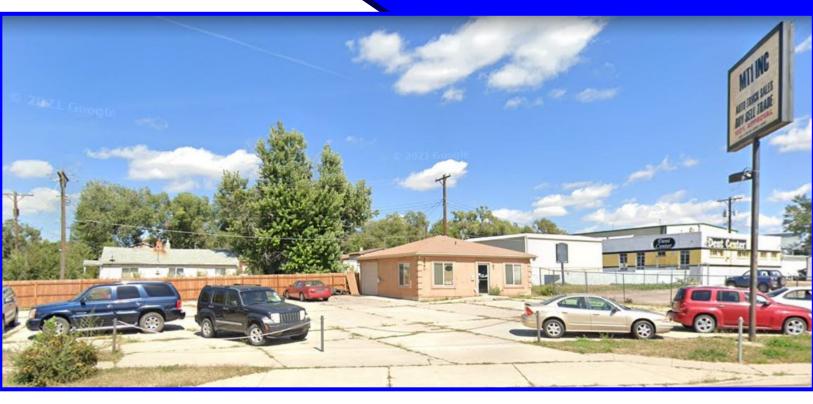

#### **FEATURES AND DESCRIPTION**

\*On Northeast corner of Willamette and Yuma

\*Just West of Platte Avenue and Willamette

Year Built: 1999 \*Zoning Allows almost any Commercial Use

Site: 11,560 Square Feet \*Building has overhead door and garage area

Building Area: 900 Square Feet

\*Large/Tall Pylon sign visible from Platte Avenue

**Zoning: C-6** 

**Construction: Block** 

2021 Taxes: \$1,978.55

**CAP Rate: 8.4%** 

**Tenant: Used Car Dealer** 

\*Ideal uses: Car Lot, Contractor Lot, RV Sales, Tire

\*Shop, Repair Shop, Vehicle Storage

\*Lots of room to add an additional building