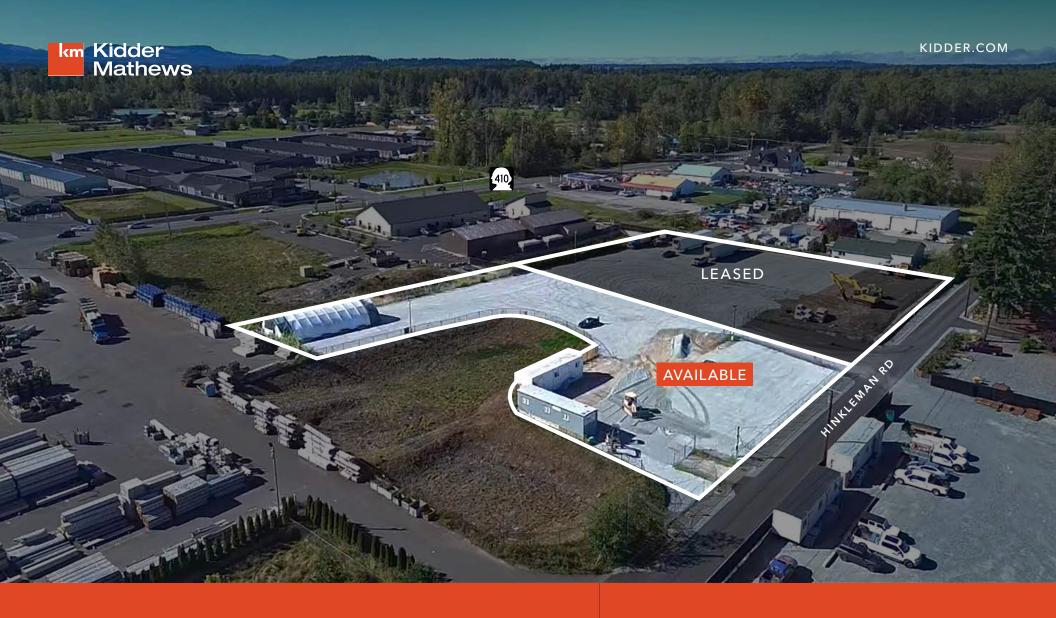

## 28008 HINKELMAN RD

 $Hard\ to\ find\ IOS\ yard\ with\ easy\ access\ to\ HWY\ 410$ 

28008 HINKLEMAN RD, BUCKLEY, WA 98321

## PROPERTY OVERVIEW

| AVAILABILITY         | Now                                                                |
|----------------------|--------------------------------------------------------------------|
| LAND AC              | 1 acre (potentially for an additional acre)                        |
| LAND SF              | 100,536                                                            |
| OFFICE SF            | Two modular offices                                                |
| PROPERTY<br>FEATURES | Lighted, Fenced,<br>Graveled, Gated, Security<br>Cameras available |
| ZONING               | Industrial                                                         |

ightarrow zoning map

ightarrow zoning uses

NOW

AVAILABLE

\$6,500 MONTHLY, + NNN

AVAILABLE FOR LEASE

KIDDER MATHEWS