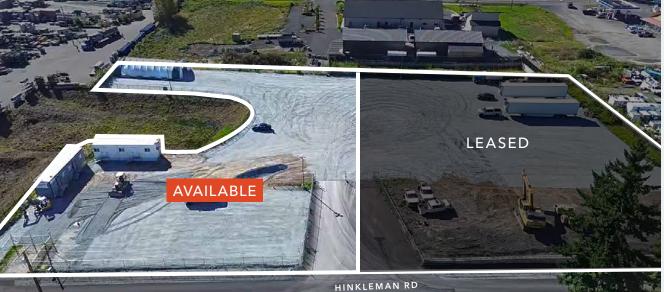

## PROPERTY OVERVIEW

| AVAILABILITY         | Now                                                                |
|----------------------|--------------------------------------------------------------------|
| LAND AC              | 1 acre (potentially for an additional acre)                        |
| LAND SF              | 100,536                                                            |
| OFFICE SF            | Two modular offices                                                |
| PROPERTY<br>FEATURES | Lighted, Fenced,<br>Graveled, Gated, Security<br>Cameras available |
| ZONING               | Industrial                                                         |

ightarrow zoning map

ightarrow zoning uses

NOW

AVAILABLE

\$6,500 MONTHLY, + NNN

AVAILABLE FOR LEASE

KIDDER MATHEWS