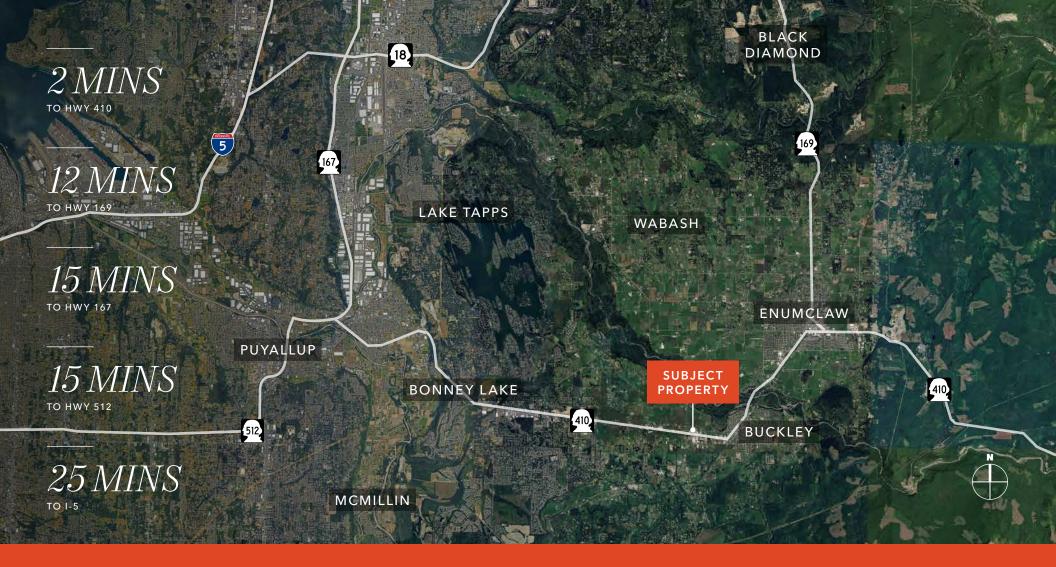

## 28008 HINKELMAN RD

 $Hard\ to\ find\ IOS\ yard\ with\ easy\ access\ to\ HWY\ 410$ 

28008 HINKLEMAN RD, BUCKLEY, WA 98321