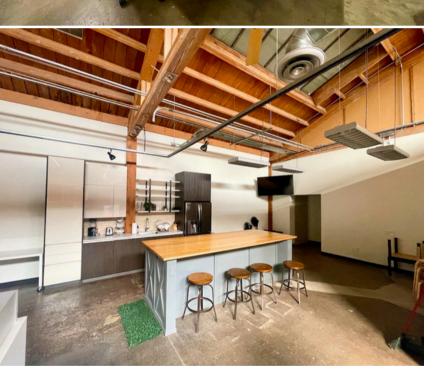

# Bud Bud Conference Room Strict Conference Room Stric

- 6 Glass Private Offices
- Reception Area
- Conference Room
- Large Open Office
- Break Area
- 2 Private Restrooms
- IT/Storage Room
- Secure onsite parking available