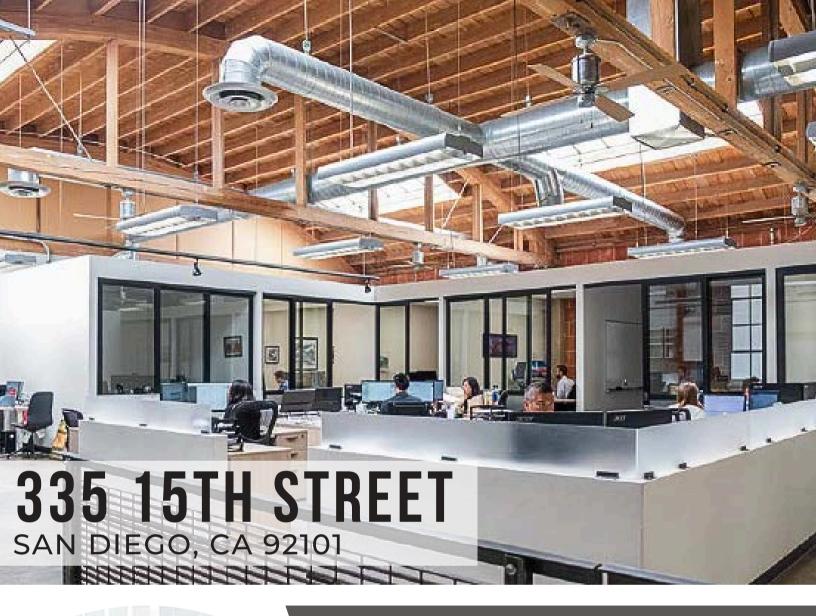

# AVAILABLE NOW IN EAST VILLAGE

OFFICE SPACE FOR LEASE

## PROPERTY HIGHLIGHTS:

SIZE: ±3,500 SF

RATE: \$2.00/SF + ELEC. & JAN.