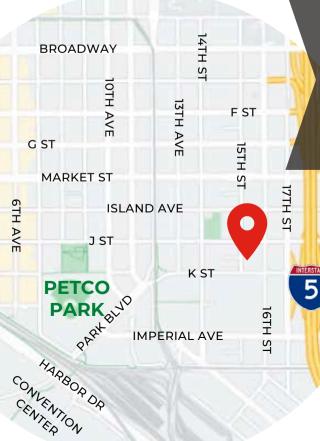

# LOCATION

- Two blocks to I-5 freeway
- Walking distance to Petco
   Park, Basic Pizza, Copa Vida
   Coffee, Mission Brewery, The
   BXNG Club, Fault Line Park, The
   Mission Cafe, and the
   Convention Center
- Close walk to Gaslamp and East Village restaurants, shops, and amenities