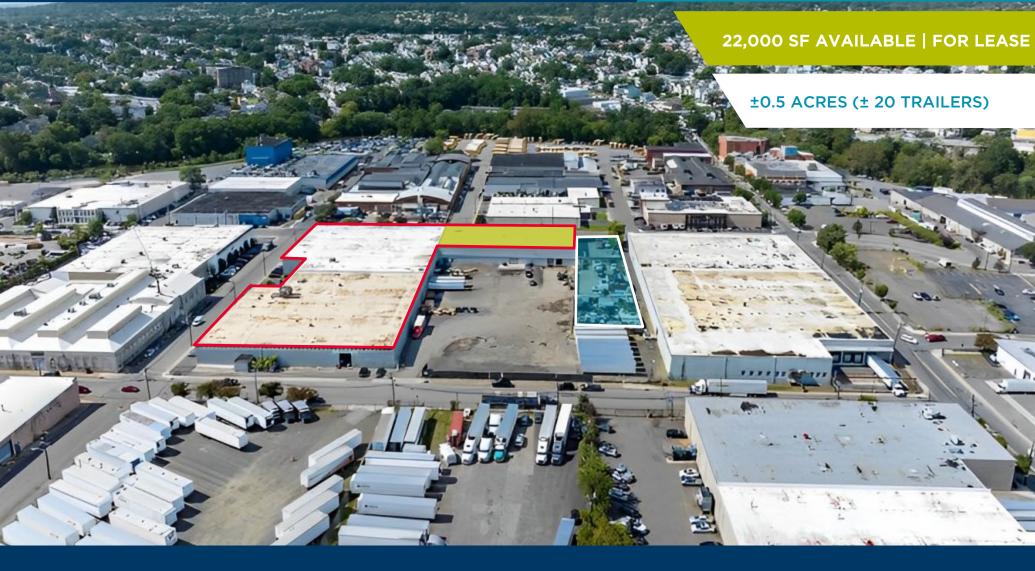

# **75 WOOD STREET**

PATERSON, NJ 07524

OUTDOOR STORAGE PERMITTED SECURE LOT AVAILABLE FEBRUARY 1, 2025

### 22,000 SF Total

#### **Property Features**

2 Drive-Ins

22' Clear Height

Docks (Expandable)

3 Loading E

Excellent Labor Available

Outdoor Storage Permitted

Secure Lot