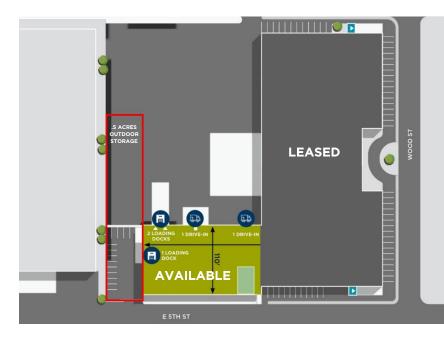

### 22,000 SF Total

#### **Property Features**

2 Drive-Ins

22' Clear Height

Docks (Expandable)

3 Loading E

Excellent Labor Available

Outdoor Storage Permitted

Secure Lot