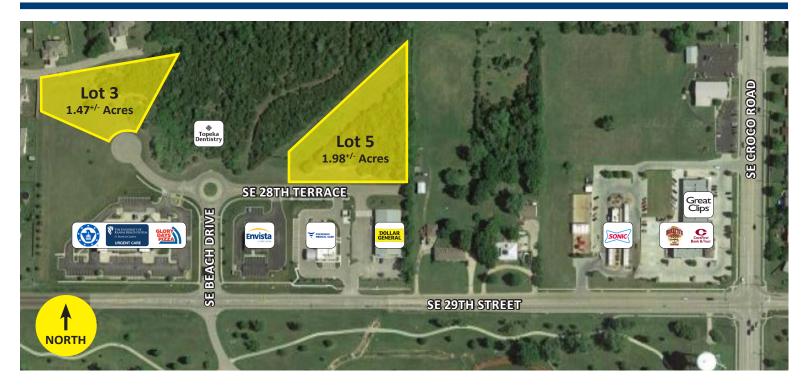

## **AVAILABLE LOTS**

| LOT   | TOTAL SF              | ACRES   | PRICE/SF | PRICE     | 2024 TAXES* |
|-------|-----------------------|---------|----------|-----------|-------------|
| Lot 3 | 64,372+/-             | 1.47+/- | \$2.00   | \$128,744 | \$7,560.66  |
| Lot 5 | 86,354 <sup>+/-</sup> | 1.98+/- | \$2.00   | \$172,708 | \$6,877.76  |

Great retail site opportunity adjacent to Lake Shawnee. Lots can be retail, office, flex space, or a retail flex center.