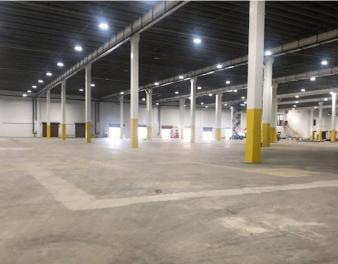

## **BUILDING SPECIFICATIONS**

- » Up to 175,000 SF office/warehouse available
  - Suite 1-7: 175,000 SF
- » Adjacent office available
- » 41' ceiling clear height
- » 60' x 60' column spacing

- » Upgraded lighting
- » Quality ownership
- » Extensive state and local incentives available
- » Convenient to I-16 and I-75