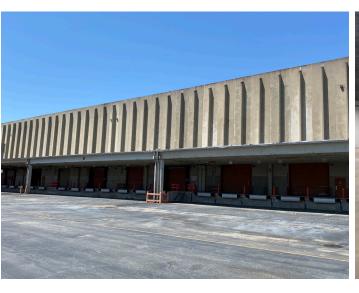

## **BUILDING SPECIFICATIONS**

- » Up to 175,000 SF office/warehouse available
  - Suite 1-7: 175,000 SF
- » Adjacent office available
- » 41' ceiling clear height
- » 60' x 60' column spacing

- » Upgraded lighting
- » Quality ownership
- » Extensive state and local incentives available
- » Convenient to I-16 and I-75