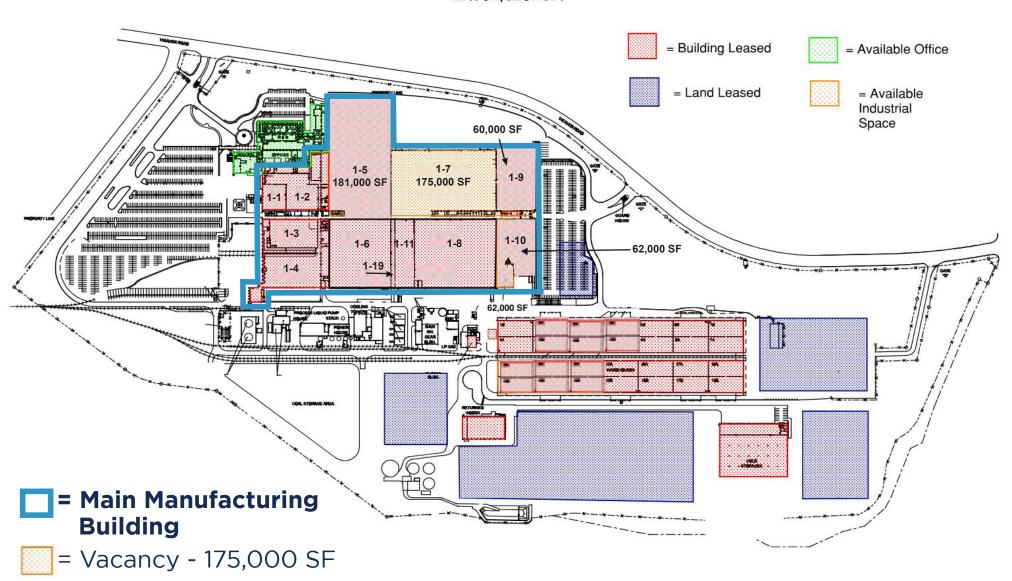

## **BUILDING SPECIFICATIONS**

- » Up to 175,000 SF office/warehouse available
  - Suite 1-7: 175,000 SF
- » Adjacent office available
- » 41' ceiling clear height
- » 60' x 60' column spacing

- » Upgraded lighting
- » Quality ownership
- » Extensive state and local incentives available
- » Convenient to I-16 and I-75

## SITE PLAN MACON, GEORGIA

GREG HAYNES, SIOR CBRE Special Properties Group +1 404 277 2749 greg.haynes@cbre.com

STUART PENDLEY, SIOR
CBRE Special Properties Group
+1 678 595 7628
stuart.pendley@cbre.com