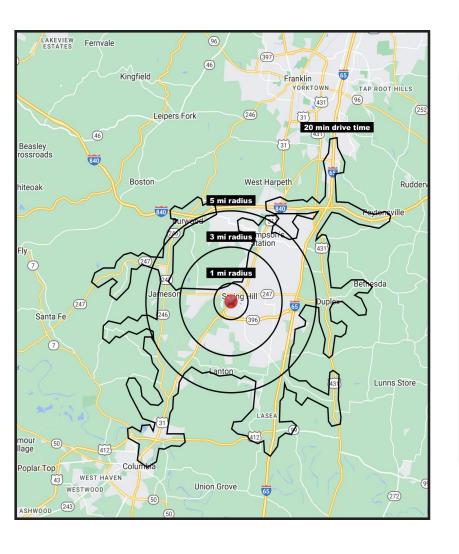

## **DEMOGRAPHIC SUMMARY**

|                      | 1 Mi Radius | 3 Mi Radius | 5 Mi Radius | 20 Min Drive |
|----------------------|-------------|-------------|-------------|--------------|
| 2023 Est. Population | 2,289       | 32,956      | 68,152      | 75,297       |
| 2028 Prj. Population | 3,075       | 40,305      | 85,338      | 93,714       |
|                      |             |             |             |              |
| 2023 Households      | 980         | 12,187      | 25,558      | 28,648       |
| 2028 Households      | 1,303       | 15,039      | 32,205      | 35,802       |
|                      |             |             |             |              |
| 2023 Avg. Income     | \$92,754    | \$109,428   | \$114,771   | \$112,683    |
| 2028 Avg. Income     | \$75,708    | \$95,453    | \$97,666    | \$96,721     |
|                      |             |             |             |              |
| 2023 Med. HH Income  | \$90,295    | \$109,638   | \$117,789   | \$113,097    |
| 2028 Med. HH Income  | \$92,350    | \$110,523   | \$118,118   | \$114,088    |
|                      |             |             |             |              |
| Daytime Population   | 4,683       | 15,906      | 25,307      | 30,815       |