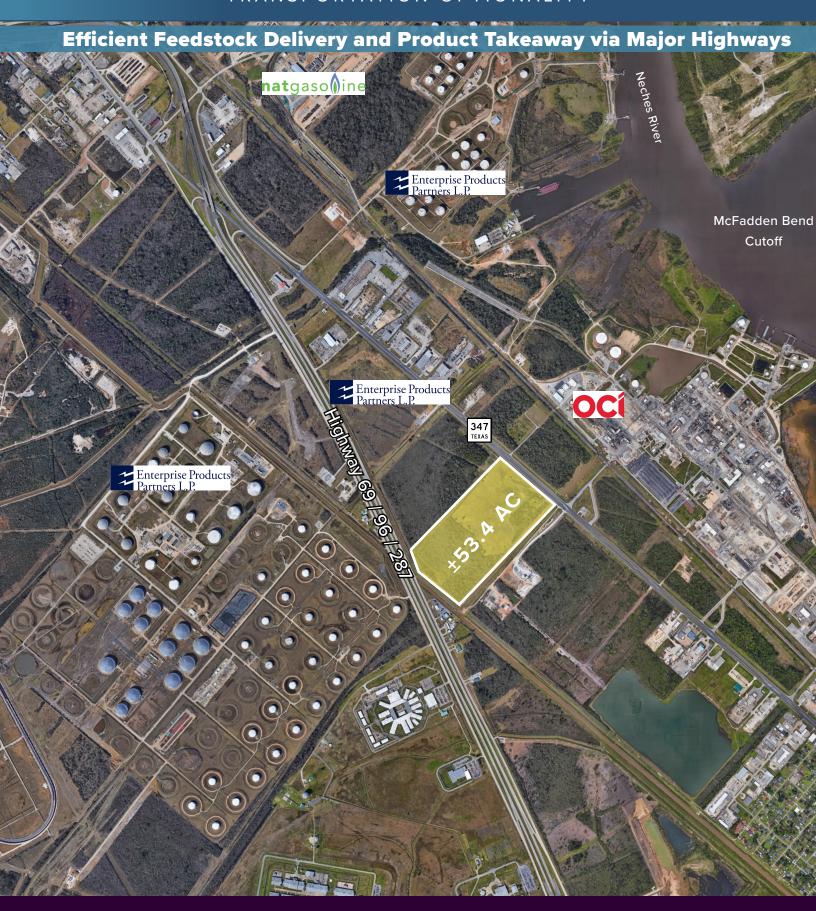

## ADJACENT TO CRITICAL INFRASTRUCTURE WITH UTILITIES AND TRANSPORTATION OPTIONALITY

#### PROPERTY HIGHLIGHTS

- · Out of the 500-year Floodplain
- Multiple Product Lines in Immediate Proximity
  - Oxygen
  - Nitrogen
  - Carbon Dioxide
  - Natural Gas
  - Process Water (Planned)
  - Wastewater (Planned)

- Site Elevation +/-25' Above Sea Level
- Located Near Major Industrial Complexes
- Great Access
- Rectangle Shape Makes more Useful Development
- One of the Few Heavy Industrial Zoned Sites in the Golden Triangle