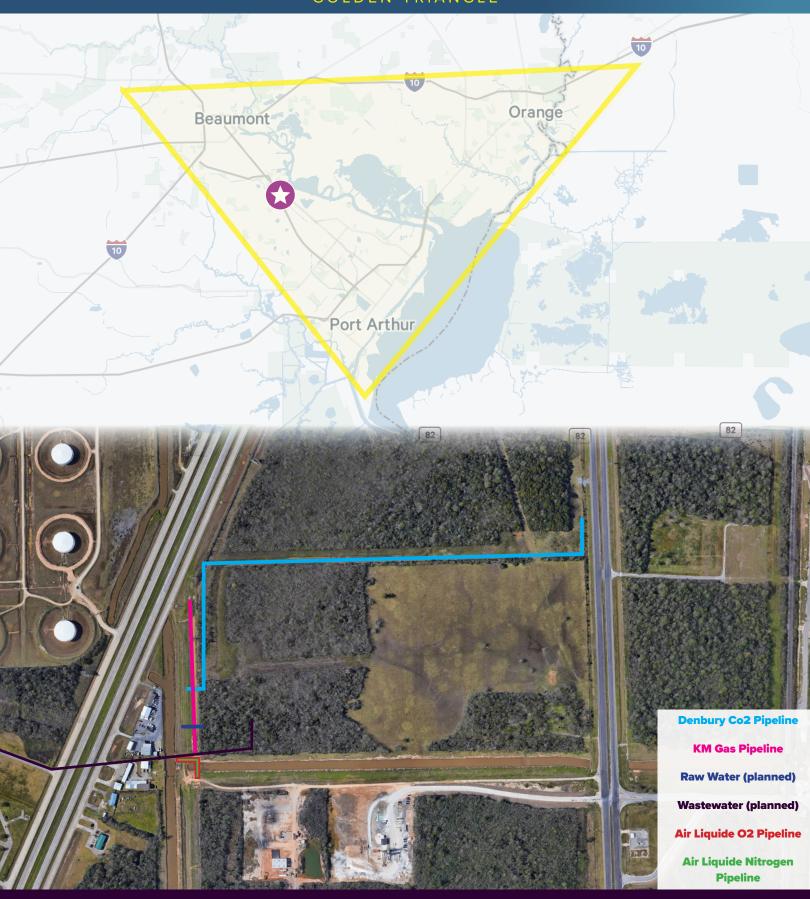

## LOCATION AND INFRASTRUCTURE

GOLDEN TRIANGLE

#### PROPERTY HIGHLIGHTS

- · Out of the 500-year Floodplain
- Multiple Product Lines in Immediate Proximity
  - Oxygen
  - Nitrogen
  - Carbon Dioxide
  - Natural Gas
  - Process Water (Planned)
  - Wastewater (Planned)