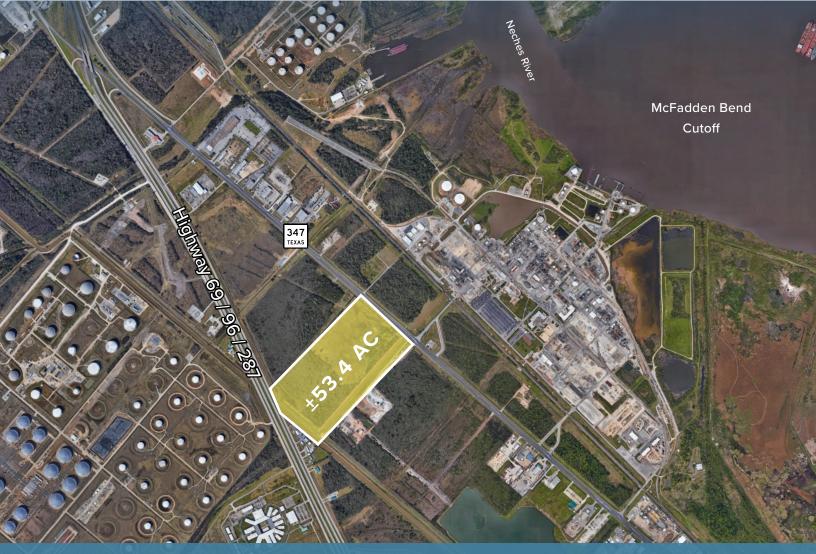

### ±53.4 GROSS ACRES FOR SALE | BEAUMONT MSA

#### PROPERTY HIGHLIGHTS

- · Out of the 500-year Floodplain
- Multiple Product Lines in Immediate Proximity
  - Oxygen
  - Nitrogen
  - Carbon Dioxide
  - Natural Gas
  - Process Water (Planned)
  - Wastewater (Planned)

- Site Elevation +/-25' Above Sea Level
- Located Near Major Industrial Complexes
- Great Access
- Rectangle Shape Makes more Useful Development
- One of the Few Heavy Industrial Zoned Sites in the Golden Triangle