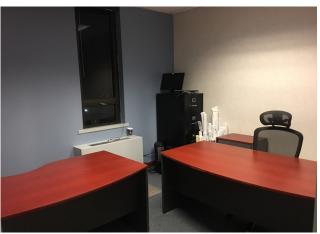

### **OFFICE SPACE FOR LEASE or SUBLET**

2ND FLOOR CORNER OFFICE SUITE - 5 Offices, Large Reception/Waiting Room Area, Conference Room and Kitchen.

| DEMOGRAPHICS             |          |           |
|--------------------------|----------|-----------|
| Population               | 1 MILE   | 3 MILE    |
| Total Population 2023:   | 16,725   | 84,084    |
| Pop. Growth 2023-2028:   | 2.68%    | 2.54%     |
| Average Age:             | 38.8     | 39.7      |
| Households               |          |           |
| Total Households 2023:   | 6,778    | 34,292    |
| Median Household Income: | \$83,135 | \$100,235 |
| Avg. Household Size:     | 2.5      | 2.8       |

### **Benefits**

Fabulous office suite located in one the best areas of the entire Baltimore/Metro designation. Extremely high demographics and excellent visibility and exposure for your business!