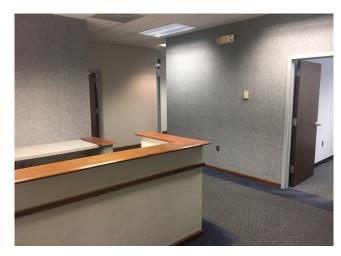

### **OFFICE SPACE FOR LEASE or SUBLET**

2ND FLOOR CORNER OFFICE SUITE - 5 Offices, Large Reception/Waiting Room Area, Conference Room and Kitchen.

| DEMOGRAPHICS             |          |           |
|--------------------------|----------|-----------|
| Population               | 1 MILE   | 3 MILE    |
| Total Population 2023:   | 16,725   | 84,084    |
| Pop. Growth 2023-2028:   | 2.68%    | 2.54%     |
| Average Age:             | 38.8     | 39.7      |
| Households               |          |           |
| Total Households 2023:   | 6,778    | 34,292    |
| Median Household Income: | \$83,135 | \$100,235 |
| Avg. Household Size:     | 2.5      | 2.8       |

### **Office Suite For Sublease**