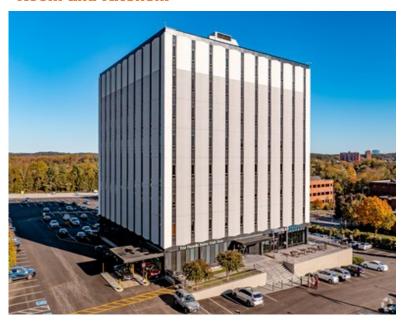

## 1301 York Road, Suite 208, Lutherville, MD 21093

# **features**

Lease Amount: Priced Under Market

• Lease Type: Full Service, including Janitorial

Building Size: 112,000

Land Area: 3.92 AC

Office Size: 1,562 SF

Built: 1969

Renovated: 2021