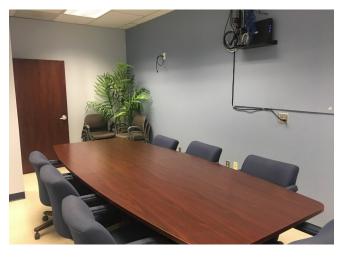

### **OFFICE SPACE FOR LEASE or SUBLET**

2ND FLOOR CORNER OFFICE SUITE - 5 Offices, Large Reception/Waiting Room Area, Conference Room and Kitchen.

| DEMOGRAPHICS             |          |           |
|--------------------------|----------|-----------|
| Population               | 1 MILE   | 3 MILE    |
| Total Population 2023:   | 16,725   | 84,084    |
| Pop. Growth 2023-2028:   | 2.68%    | 2.54%     |
| Average Age:             | 38.8     | 39.7      |
| Households               |          |           |
| Total Households 2023:   | 6,778    | 34,292    |
| Median Household Income: | \$83,135 | \$100,235 |
| Avg. Household Size:     | 2.5      | 2.8       |

### **Benefits**

Fabulous office suite located in one the best areas of the entire Baltimore/Metro designation. Extremely high demographics and excellent visibility and exposure for your business!