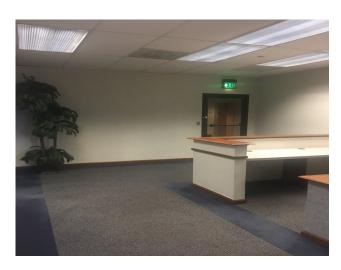

### **OFFICE SPACE FOR LEASE or SUBLET**

2ND FLOOR CORNER OFFICE SUITE - 5 Offices, Large Reception/Waiting Room Area, Conference Room and Kitchen.

| DEMOGRAPHICS             |          |           |
|--------------------------|----------|-----------|
| Population               | 1 MILE   | 3 MILE    |
| Total Population 2023:   | 16,725   | 84,084    |
| Pop. Growth 2023-2028:   | 2.68%    | 2.54%     |
| Average Age:             | 38.8     | 39.7      |
| Households               |          |           |
| Total Households 2023:   | 6,778    | 34,292    |
| Median Household Income: | \$83,135 | \$100,235 |
| Avg. Household Size:     | 2.5      | 2.8       |

### **Benefits**

Fabulous office suite located in one the best areas of the entire Baltimore/Metro designation. Extremely high demographics and excellent visibility and exposure for your business!