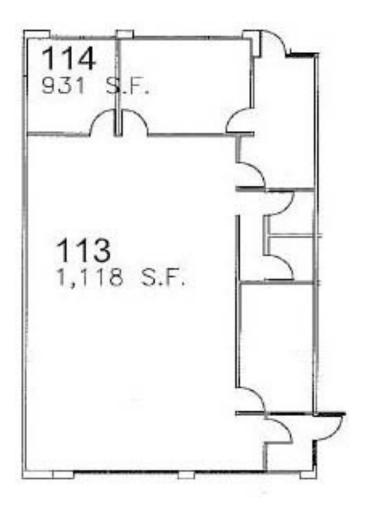

# FOR LEASE 2,049 SF

## **Building Specifications**

Available Size: 2,049 Square Feet

Building Size: 31,664 Square Feet

Office: 100%

Heat: Gas

Real Estate Taxes: Included with Current Stop

Operating Expenses: Included with Current Stop

#### FOR ILLUSTRATION PURPOSES ONLY.