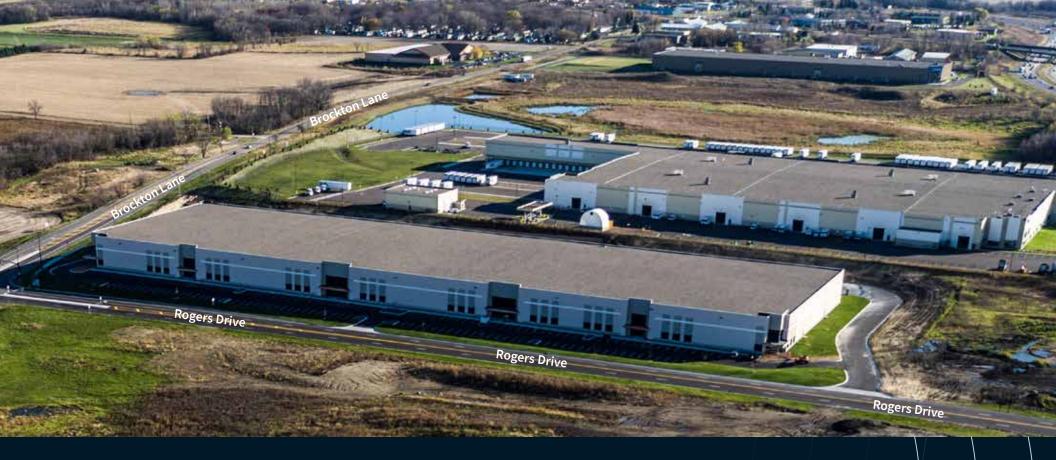

# **Kinghorn Logistics Hub I**

78,000 SF Available

19401 Rogers Drive Rogers, MN 55369

)) JLL SEE A BRIGHTER WAY