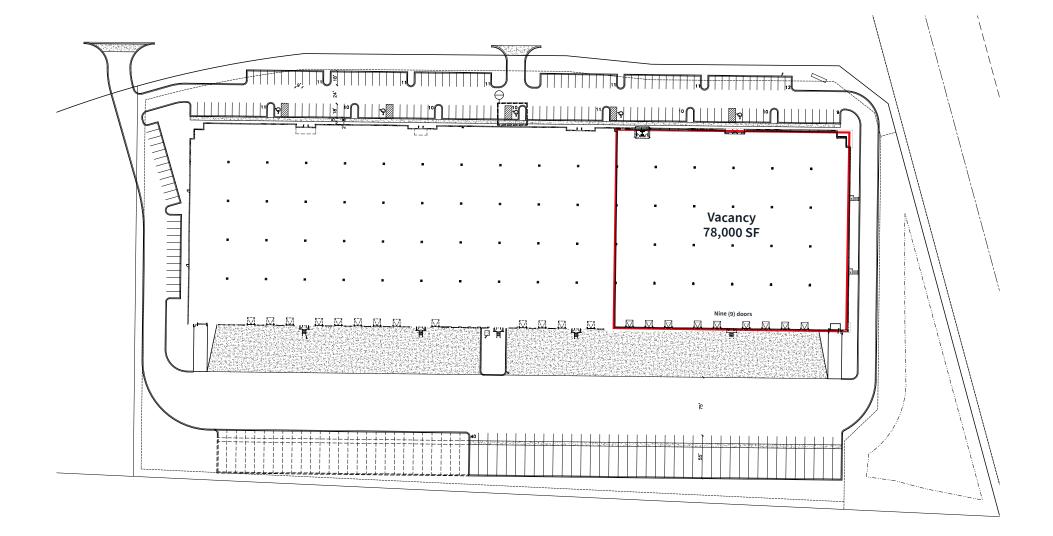

Truck court depth      | 135' Deep including 60'<br>concrete dock apron        |
| Fire prevention system | ESFR, K16.8 head                                      |
| Warehouse lighting     | T-5 fixtures                                          |
|                        |                                                       |
| Parking                | 0.79 stalls per 1,000 SF                              |



| Power               | 400 amps                                 |
|---------------------|------------------------------------------|
| Trailer parking     | 7 stalls, expandable                     |
| Net rental rates    | Negotiable                               |
| 2024 Est. Tax & Cam | Cam \$0.96<br>Tax \$2.71<br>Total \$3.67 |

### 19401 Rogers Drive Rogers / MN

Site plan



## JLL SEE A BRIGHTER WAY



#### JLL

Chris Hickok, CCIM Managing Director +1 612 217 5121 chris.hickok@jll.com

## Dan Larew, CCIM SIOR Managing Director +1 612 217 6726 dan.larew@jll.com

Although information has been obtained from sources deemed reliable, JLL does not make any guarantees, warranties or representations, express or implied, as to the completeness or accuracy as to the information contained herein. Any projections, opinions, assumptions or estimates used are for example only. There may be differences between projected and actual results, and those differences may be material. JLL does not accept any liability for any loss or damage suffered by any party resulting from reliance on this information. If the recipient of this information has signed a confidentiality agreeme