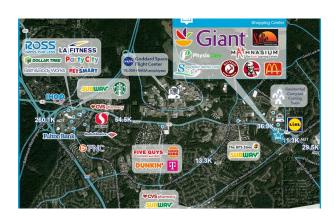

### **BRIEF DESCRIPTION**

Eastgate Shopping Center is anchored by Giant Food and located along highly-traveled Greenbelt Road (MD-193). The plaza features outstanding visibility and benefits from superb regional access to both Baltimore-Washington Parkway (I-295) and Capital Beltway (I-495). There is an extensive daytime population nearby, which adds to the regional draw of the center. Approximately 88,000 daytime employees work within a five-mile radius. Several tenants have joined the center since ShopOne's acquisition in 2018, including, but not limited to, Salontra Select Suites, McDonald's, KFC, Quickway Japanese Hibachi, Mathnasium, Eye Site, Smiles Pediatric Dental Care, PhysioCare, Pizza Bolis, Premier Furniture, and Dollar Plus.

### **BULLET POINTS**

• County: Prince George's

**PROPERTY HIGHLIGHTS** 

• Type: Retail

• Year Built: 1981

• Year Renovated: 2003

• Metro Area: Washington-Baltimore-Arlington

**CONTACTS** 

**LEASING LEASING TEAM** 

leasing@ShopOne.com Chris Gardyasz

Chris.Gardyasz@ShopOne.com 567.361.1111

646.893.0037

**TRAFFIC COUNTS** 

| Total              | 50,000 |
|--------------------|--------|
| Greenbelt Road     | 40,000 |
| Lanham Severn Road | 10,000 |