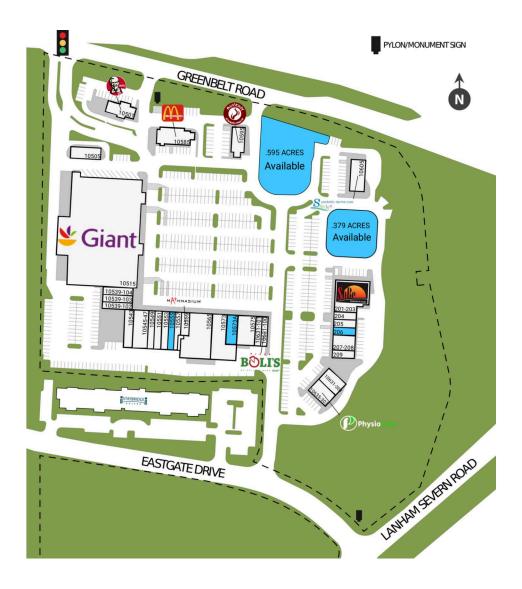

## **EASTGATE SHOPPING CENTER**

10505 Greenbelt Road, Lanham, MD 20706 TOTAL GLA: 133,960

### **BRIEF DESCRIPTION**

Eastgate Shopping Center is anchored by Giant Food and located along highly-traveled Greenbelt Road (MD-193). The plaza features outstanding visibility and benefits from superb regional access to both Baltimore-Washington Parkway (I-295) and Capital Beltway (I-495). There is an extensive daytime population nearby, which adds to the regional draw of the center. Approximately 88,000 daytime employees work within a five-mile radius. Several tenants have joined the center since ShopOne's acquisition in 2018, including, but not limited to, Salontra Select Suites, McDonald's, KFC, Quickway Japanese Hibachi, Mathnasium, Eye Site, Smiles Pediatric Dental Care, PhysioCare, Pizza Bolis, Premier Furniture, and Dollar Plus.

# **EASTGATE SHOPPING CENTER**

10505 Greenbelt Road, Lanham, MD 20706

TOTAL GLA: 133,960

| SUITE     | GLA    | TENANT                     | SUITE     | GLA   | TENANT                        |
|-----------|--------|----------------------------|-----------|-------|-------------------------------|
| 201-203   | 6,810  | SoBe Restaurant and Lounge | 10553     | 1,225 | Ernies Crabs                  |
| 204       | 1,210  | Hit Fit Training Center    | 10555     | 2,164 | Available                     |
| 205       | 1,200  | EG Tobacco                 | 10557     | 1,194 | Angel Nails                   |
| 206       | 1,180  | Available                  | 10559     | 1,470 | Mathnasium                    |
| 207-208   | 2,360  | Hit Fit Training Center    | 10565     | 8,774 | Salontra Select Suites        |
| 209       | 1,180  | Floras Restaurant          | 10573     | 5,375 | Premier Furniture             |
| 10501     | 2,594  | KFC                        | 10573A    | 2,398 | Available                     |
| 10505     | 2,400  | Eastgate Liquors           | 10575     | 3,231 | Dollar Plus                   |
| 10515     | 56,526 | Giant                      | 10585     | 4,000 | McDonald's                    |
| 10539-102 | 1,600  | Binkys Vapes               | 10595     | 2,380 | Quickway Japanese Hibachi     |
| 10539-103 | 1,600  | DanRit Hair Braiding Salon | 10605     | 3,089 | Smiles Pediatric Dental Care  |
| 10539-104 | 1,600  | Nikki's Bridal             | 10631-100 | 1,600 | Pizza Bolis                   |
| 10543     | 3,000  | Premier Furniture          | 10631-101 | 1,600 | Joyful Heart African Cuisine  |
| 10545-47  | 4,500  | GW Beauty Supply           | 10631-301 | 2,385 | Eye Site                      |
| 10549     | 1,500  | Eastgate Cleaners          | 10635-303 | 2,615 | PhysioCare Rehab and Wellness |
| 10551     | 1,200  | All Starz Barber Shop      |           |       |                               |