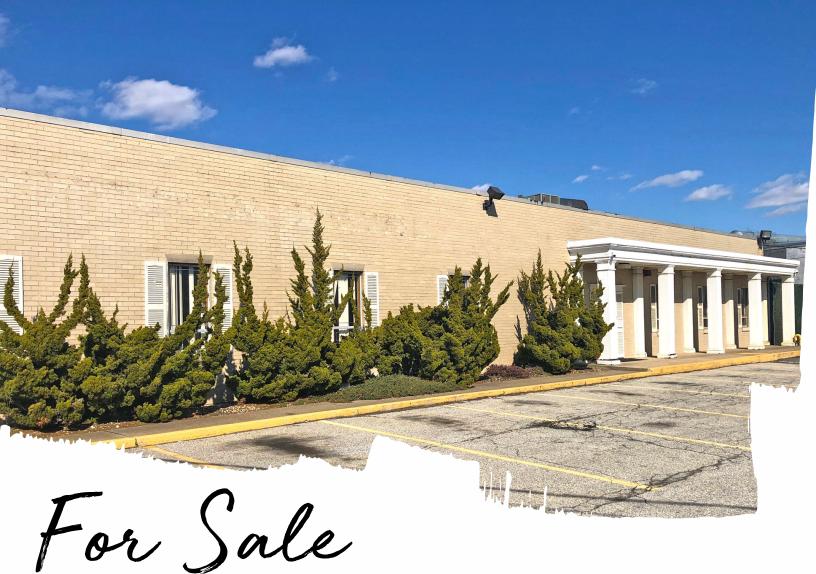

## Warehouse / manufacturing facility

- Low Freeport electric (38% less than PSEG)
- Excellent location in Freeport Industrial Park, less than a mile from Sunrise Highway and Meadowbrook State Parkway
- Building available immediately
- Asking sale price: \$2,600,000 (\$135 PSF)

# 19,300SF

39 St. Mary's Place Freeport, NY

**Thomas B. DiMicelli** Executive Vice President +1 631 962 2898 tom.dimicelli@am.jll.com

Max H. Omstrom Associate +1 631 962 2504 max.omstrom@am.jll.com