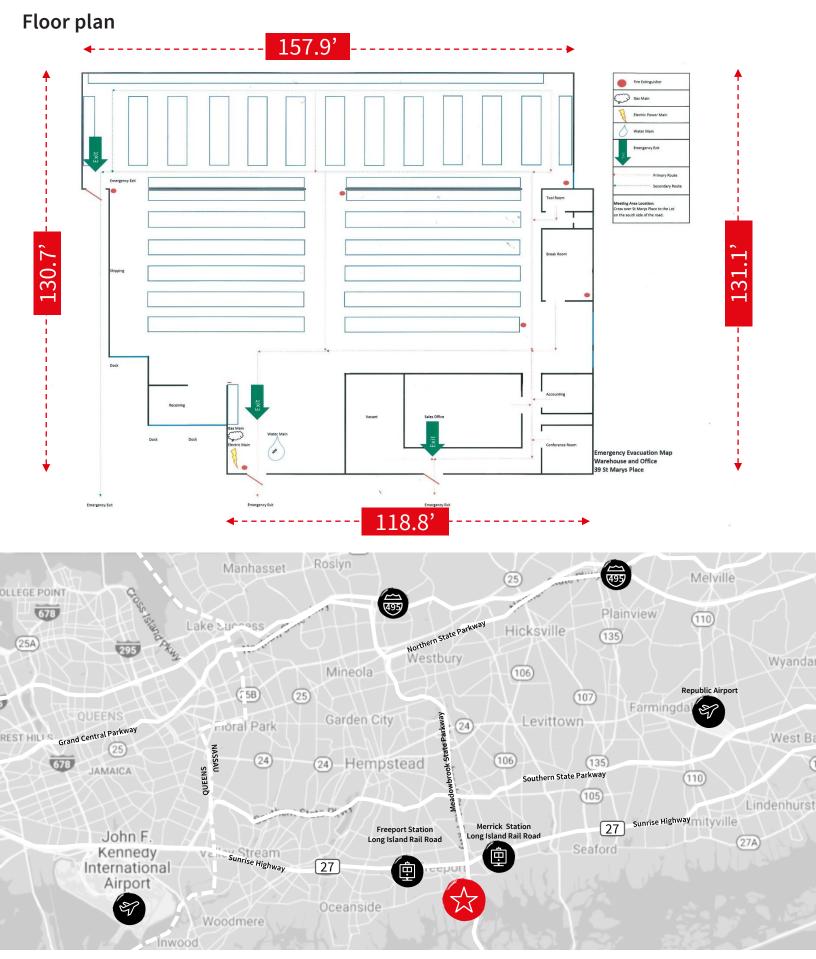

Building Specifications

| Building size:    | 19,300 SF                                   |
|-------------------|---------------------------------------------|
| Office:           | ± 3,000 SF                                  |
| Year built:       | 1970                                        |
| Construction:     | Brick, block & steel                        |
| Sprinkler system: | Wet system                                  |
| Ceiling height:   | 13' clear                                   |
| Column spacing:   | 33' x 25'                                   |
| Loading:          | 2 loading docks<br>1 drive in<br>1 van dock |
| HVAC warehouse:   | Gas fired suspended heating units           |
| HVAC office:      | Gas fired rooftop system (heat & a/c)       |
| Power:            | 800 amps @ 480V                             |

| Bathroom facilities: | 3 bathrooms in office, 2 in warehouse                                               |
|----------------------|-------------------------------------------------------------------------------------|
| Car parking:         | 13 striped spaces (additional side yard<br>available)                               |
| Zoning:              | Industrial B                                                                        |
| Gas & electric:      | National Grid, Freeport Electric                                                    |
| Sewers:              | Yes                                                                                 |
| Town/County:         | Village of Freeport/Nassau County                                                   |
| RE Taxes:            | \$73,094.23 (\$3.79/SF)                                                             |
| Comments:            | <ul><li>Low electric costs from Freeport plant</li><li>Small outside yard</li></ul> |