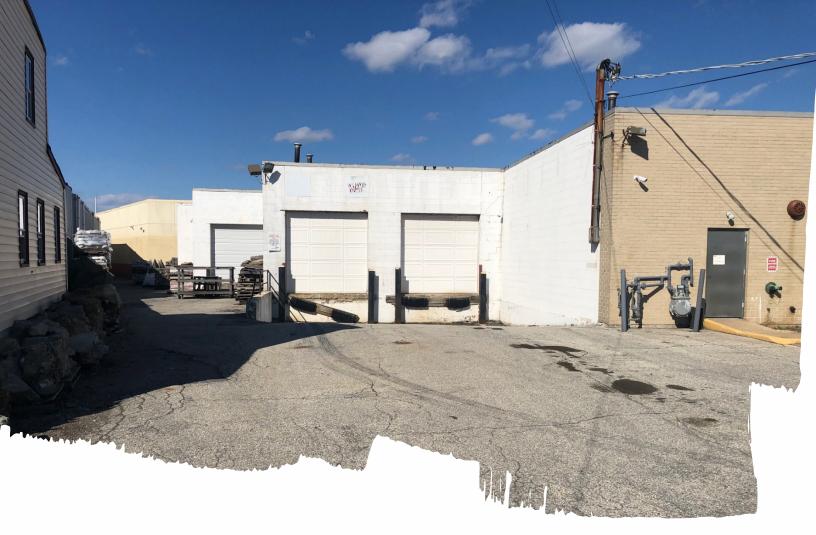

Building Specifications

| Building size:    | 19,300 SF                                   |
|-------------------|---------------------------------------------|
| Office:           | ± 3,000 SF                                  |
| Year built:       | 1970                                        |
| Construction:     | Brick, block & steel                        |
| Sprinkler system: | Wet system                                  |
| Ceiling height:   | 13' clear                                   |
| Column spacing:   | 33' x 25'                                   |
| Loading:          | 2 loading docks<br>1 drive in<br>1 van dock |
| HVAC warehouse:   | Gas fired suspended heating units           |
| HVAC office:      | Gas fired rooftop system (heat & a/c)       |
| Power:            | 800 amps @ 480V                             |