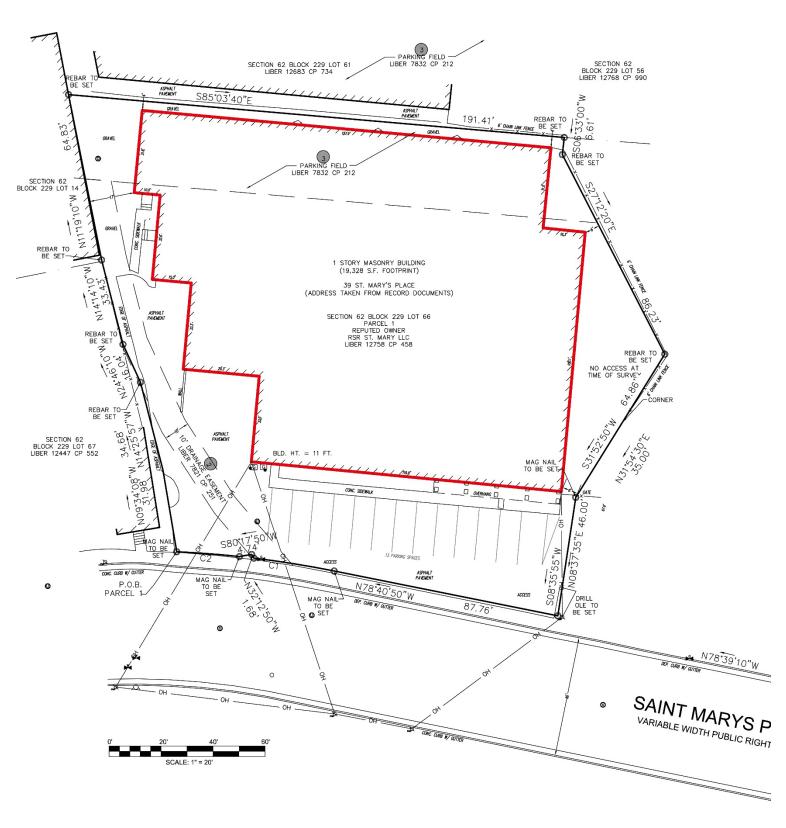

### Site plan

#### 39 Saint Mary's Place, Freeport

© 2019 Jones Lang LaSalle IP, Inc. All rights reserved. All information contained herein is from sources deemed reliable; however, no representation or warranty is made to the accuracy thereof.