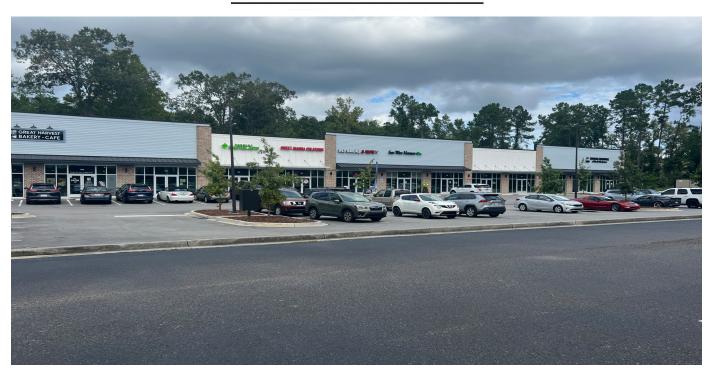

### **Dorchester Pavilion**

#### **Area/Site Highlights**

- Lease Pricing \$32.00/SF/Yr. base
- At entrance of the Coosaw Creek Country Club Community
- Highly visible from Dorchester Road
- New Subdivision being built next door
- +/- 50K VPD On the Coming Home Side of Dorchester Rd.
- Large Population with Many Subdivisions, Apartment Complexes and Shopping Centers nearby
- Home of Animal Hospital of North Charleston, Great Harvest, Antonio's Pizzeria and many other national & regional tenants