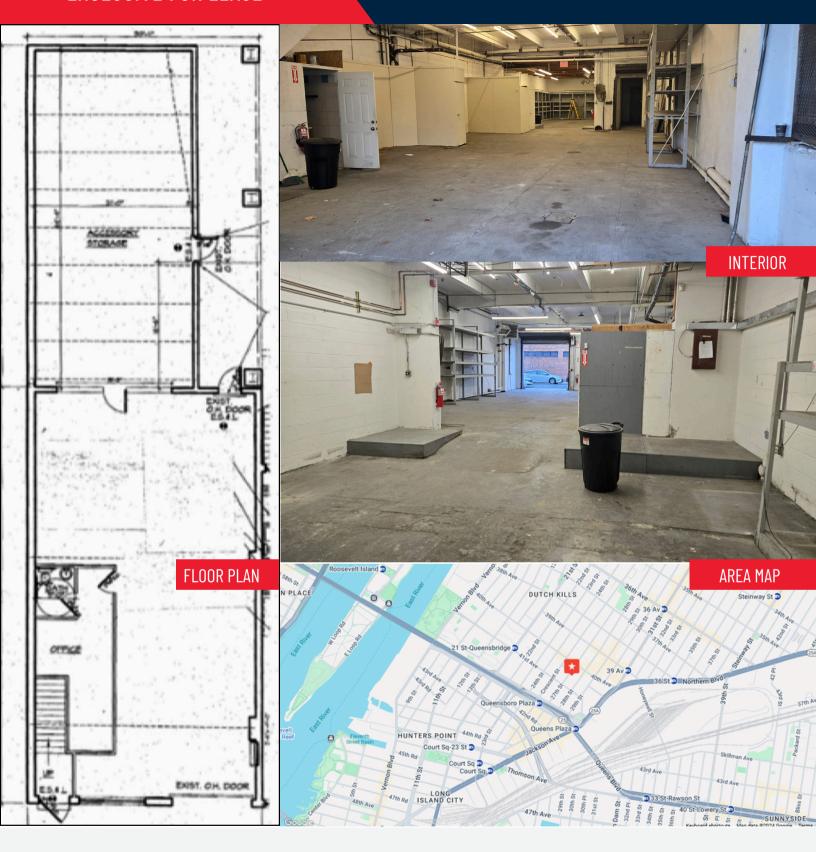

#### **KEY FEATURES**

- DRIVE-IN GATE FROM 27TH STREET FOR EASY LOADING
- PEDESTRIAN DOOR ACCESS THROUGH AN ADJACENT PARKING LOT
- FLEXIBLE SPACE: SHELVING AND RACKS IN PLACE (REMOVABLE UPON REQUEST)
- TWO DEDICATED PARKING SPOTS INCLUDED, WITH ADDITIONAL SPOTS AVAILABLE AT \$250/MONTH PER VEHICLE

#### **PROPERTY SPECS**

TOTAL PROPERTY SF: 3,200 SF

STORIES: 2 FLOORS ZONING: M1-1

LOADING: DRIVE-IN GATE