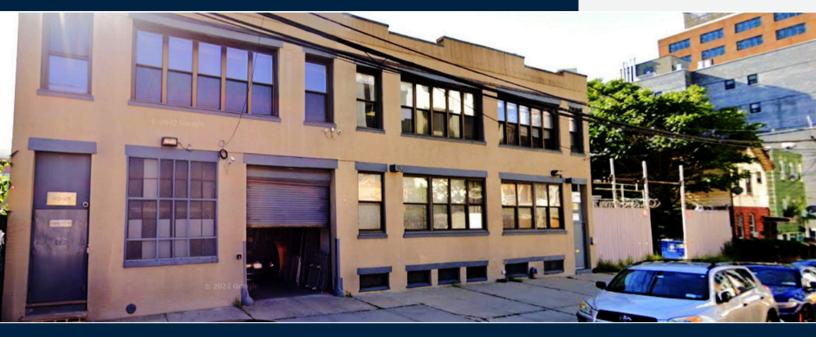

## SPACIOUS 3,200 SF WAREHOUSE / 2-MINUTE WALK TO QUEENSBORO PLAZA / INCLUDES TWO DEDICATED PARKING SPACES AT NO EXTRA COST

40-29 27TH STREET, LONG ISLAND CITY, NY 11101

# DISCOVER PRIME WAREHOUSE SPACE IN LONG ISLAND CITY!

SPANNING 3,200 SF, THIS CENTRALLY LOCATED WAREHOUSE IS JUST 1.5 BLOCKS FROM QUEENSBORO PLAZA AND MAJOR SUBWAY LINES—MAKING ACCESSIBILITY A BREFEZE.

#### **KEY FEATURES**

- DRIVE-IN GATE FROM 27TH STREET FOR EASY LOADING
- PEDESTRIAN DOOR ACCESS THROUGH AN ADJACENT PARKING LOT
- FLEXIBLE SPACE: SHELVING AND RACKS IN PLACE (REMOVABLE UPON REQUEST)
- TWO DEDICATED PARKING SPOTS INCLUDED, WITH ADDITIONAL SPOTS AVAILABLE AT \$250/MONTH PER VEHICLE