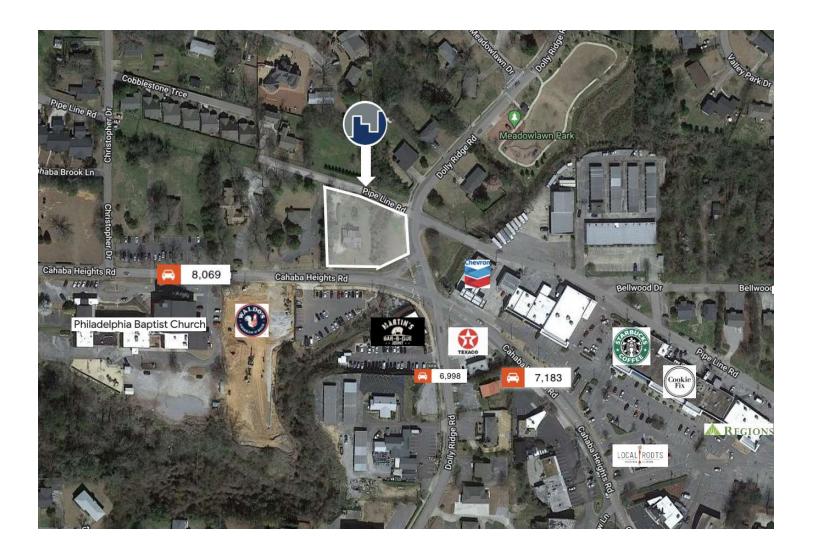

# 3020 PUMP HOUSE RD Vestavia, AL 35243

| OFFERING SUMMARY |                  | PROPERTY OVERVIEW                                                                                                                                                                                                                             |  |  |
|------------------|------------------|-----------------------------------------------------------------------------------------------------------------------------------------------------------------------------------------------------------------------------------------------|--|--|
| Available Acres: | 0.63 Acres       | 0.63 acres available for sale or ground lease located at the<br>lighted intersection of Pump House Road and Dolly Ridg<br>Road. High traffic area with great visibility. This site<br>provides easy access to The Summit, HWY 280, and I-459. |  |  |
| For Sale:        | \$1,500,000      |                                                                                                                                                                                                                                               |  |  |
|                  |                  | PROPERTY HIGHLIGHTS                                                                                                                                                                                                                           |  |  |
|                  |                  | • 0.63 Acres                                                                                                                                                                                                                                  |  |  |
| Lease Rate:      | Call For Pricing | <ul> <li>Corner lot at the lighted intersection of Pump House<br/>Road and Dolly Ridge Road</li> </ul>                                                                                                                                        |  |  |
| Zoning:          | 0-1              | • Easy access to HWY 280 and I-459                                                                                                                                                                                                            |  |  |
|                  |                  | • VPD: 8,069 Pump House Road                                                                                                                                                                                                                  |  |  |
|                  |                  | • VPD: 6,698 Dolly Ridge Road                                                                                                                                                                                                                 |  |  |
|                  |                  |                                                                                                                                                                                                                                               |  |  |