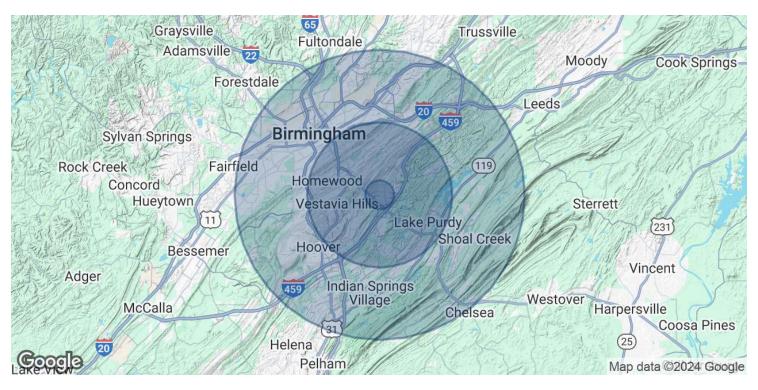

# 3020 PUMP HOUSE RD Vestavia, AL 35243

| POPULATION           | 1 MILE | 5 MILES | 10 MILES |
|----------------------|--------|---------|----------|
| Total Population     | 4,992  | 149,342 | 409,800  |
| Average Age          | 40.3   | 39.0    | 39.1     |
| Average Age (Male)   | 38.6   | 37.4    | 37.2     |
| Average Age (Female) | 40.1   | 40.1    | 40.5     |

| HOUSEHOLDS & INCOME | 1 MILE    | 5 MILES   | 10 MILES  |
|---------------------|-----------|-----------|-----------|
| Total Households    | 3,258     | 73,207    | 199,503   |
| # of Persons per HH | 1.5       | 2.0       | 2.1       |
| Average HH Income   | \$88,568  | \$112,404 | \$81,507  |
| Average House Value | \$303,012 | \$370,356 | \$245,428 |
|                     |           |           |           |