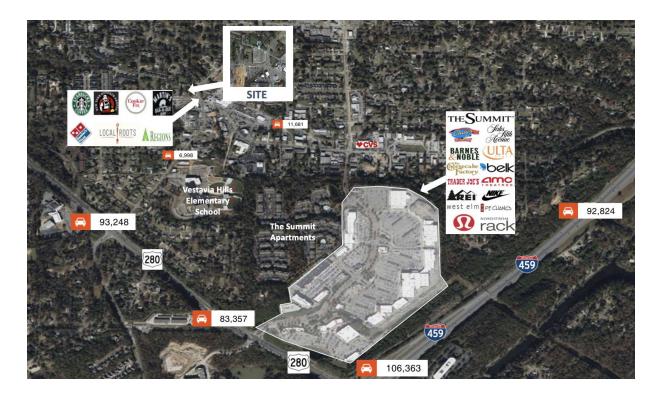

# 3020 PUMP HOUSE RD Vestavia, AL 35243

| OFFERING SUMMARY |                  | PROPERTY OVERVIEW                                                                                                                                                                                                                             |  |  |
|------------------|------------------|-----------------------------------------------------------------------------------------------------------------------------------------------------------------------------------------------------------------------------------------------|--|--|
| Available Acres: | 0.63 Acres       | 0.63 acres available for sale or ground lease located at the<br>lighted intersection of Pump House Road and Dolly Ridg<br>Road. High traffic area with great visibility. This site<br>provides easy access to The Summit, HWY 280, and I-459. |  |  |
| For Sale:        | \$1,500,000      |                                                                                                                                                                                                                                               |  |  |
|                  |                  | PROPERTY HIGHLIGHTS                                                                                                                                                                                                                           |  |  |
|                  |                  | • 0.63 Acres                                                                                                                                                                                                                                  |  |  |
| Lease Rate:      | Call For Pricing | <ul> <li>Corner lot at the lighted intersection of Pump House<br/>Road and Dolly Ridge Road</li> </ul>                                                                                                                                        |  |  |
| Zoning:          | 0-1              | • Easy access to HWY 280 and I-459                                                                                                                                                                                                            |  |  |
|                  |                  | • VPD: 8,069 Pump House Road                                                                                                                                                                                                                  |  |  |
|                  |                  | • VPD: 6,698 Dolly Ridge Road                                                                                                                                                                                                                 |  |  |
|                  |                  |                                                                                                                                                                                                                                               |  |  |