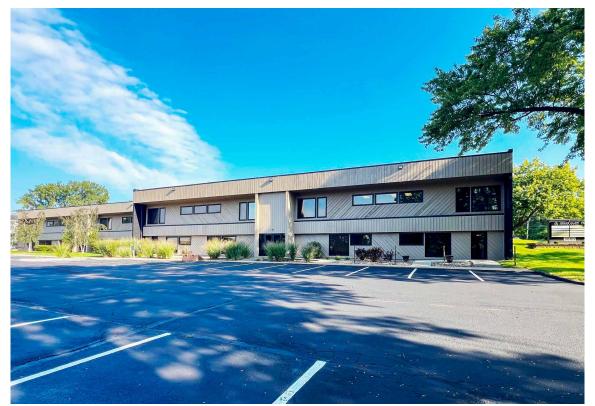

# 2600 72nd St.

2600 72nd Street Urbandale, IA 50322 www.cbre.com/desmoines

Affordable, professional office space with flexible lease terms is now available in this recently renovated Urbandale office building. Space available includes white box space on the upper level that is ready to be built out to a tenant's specific needs, as well as second generation space on the lower level ready for immediate occupancy. The building is under new ownership that has made significant improvements to the property including a new parking lot, new monument directory signage, and finishing vacant space as a white box in preparation for interior construction. The building is in the heart of Urbandale with convenient access to Hickman Road and Douglas Avenue.

### **Building Features:**

- + Recently Remodeled
- + Monument and Exterior Signage
- + Flexible Lease Terms
- + Ample Front Door Parking 68 spaces