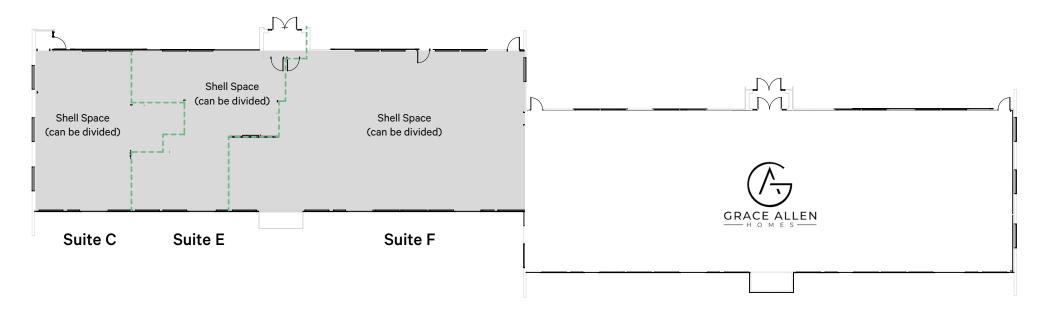

## Floorplan - 2nd Floor

### Suite C/E/F - 1,130 to 5,000 SF

+ Open space in shell condition with ability to demise down to smaller office suites