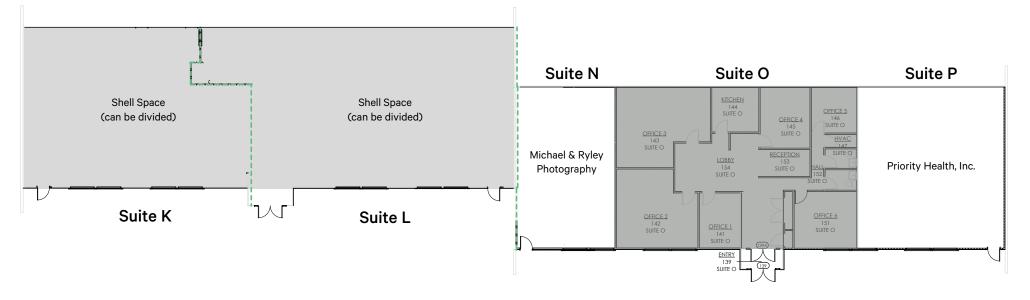

## Floorplan - 1st Floor

### Suite K/L - 2,295 to 5,000 SF

+ Open space in shell condition with ability to demise down to smaller office suites

### Suite O - 2,440 SF

+ Four (4) large private offices, two (2) oversized conference rooms, kitchenette, two (2) private restrooms, and lobby/reception area

2600 72nd Street Urbandale, IA 50322