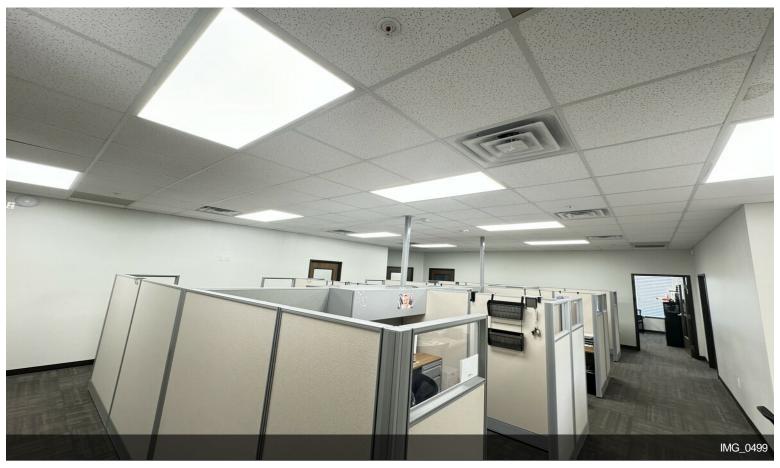

#### **Building 100**

\$26.00 /SF/YR

Great location with an open space layout making it a great choice for businesses with a sales force or businesses that need a cubical work space. The space lays out with offices flanking the exterior of the space leaving the middle of the office space to be used for cubicles or other needs you may have. The conference room is off to the side of the offices and is large enough for office gatherings. There is a break room in the back of the office space that has a kitchenette....

Great location with an open space layout making it a great choice for businesses with a sales force or businesses that need a cubical work space. The space lays out with offices flanking the exterior of the space leaving the middle of the office space to be used for cubicles. The conference room flanks the offices and is large enough for office gatherings. There is a break room in the back of the office space that has a kitchenette.

#### 1011 Surrey Ln, Flower Mound, TX 75022

Great location with an open space layout making it a great choice for businesses with a sales force or businesses that need a cubical work space. The space lays out with offices flanking the exterior of the space leaving the middle of the office space to be used for cubicles or other needs you may have. The conference room is off to the side of the offices and is large enough for office gatherings. There is a break room in the back of the office space that has a kitchenette.