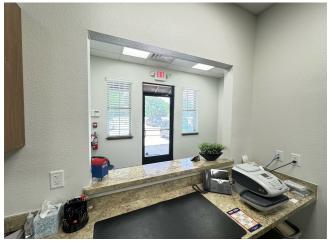

Great location with an open space layout making it a great choice for businesses with a sales force or businesses that need a cubical work space. The space lays out with offices flanking the exterior of the space leaving the middle of the office space to be used for cubicles. The conference room flanks the offices and is large enough for office gatherings. There is a break room in the back of the office space that has a kitchenette.