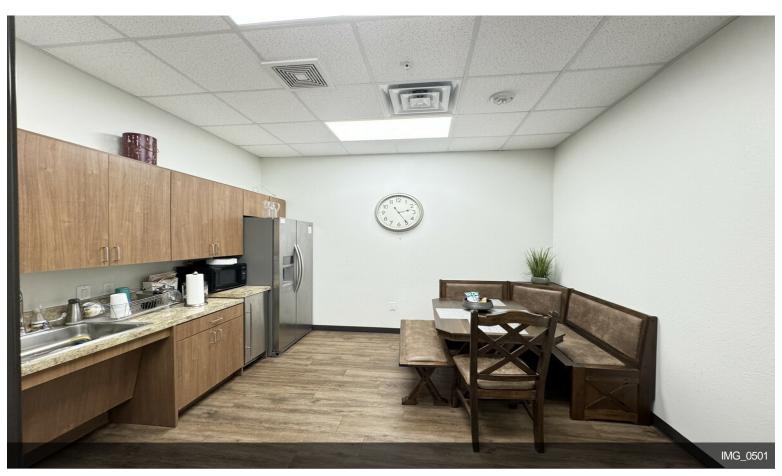

#### **Building 100**

\$26.00 /SF/YR

Great location with an open space layout making it a great choice for businesses with a sales force or businesses that need a cubical work space. The space lays out with offices flanking the exterior of the space leaving the middle of the office space to be used for cubicles or other needs you may have. The conference room is off to the side of the offices and is large enough for office gatherings. There is a break room in the back of the office space that has a kitchenette....

Great location with an open space layout making it a great choice for businesses with a sales force or businesses that need a cubical work space. The space lays out with offices flanking the exterior of the space leaving the middle of the office space to be used for cubicles. The conference room flanks the offices and is large enough for office gatherings. There is a break room in the back of the office space that has a kitchenette.

#### 1011 Surrey Ln, Flower Mound, TX 75022

Great location with an open space layout making it a great choice for businesses with a sales force or businesses that need a cubical work space. The space lays out with offices flanking the exterior of the space leaving the middle of the office space to be used for cubicles or other needs you may have. The conference room is off to the side of the offices and is large enough for office gatherings. There is a break room in the back of the office space that has a kitchenette.