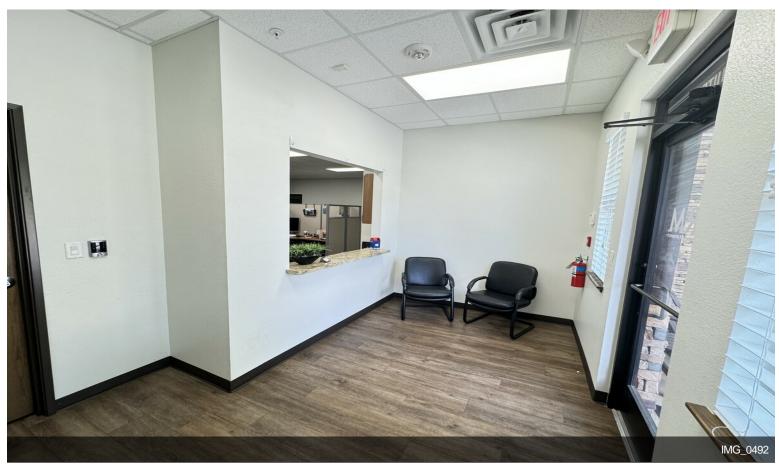

#### **Building 100**

\$26.00 /SF/YR

Great location with an open space layout making it a great choice for businesses with a sales force or businesses that need a cubical work space. The space lays out with offices flanking the exterior of the space leaving the middle of the office space to be used for cubicles or other needs you may have. The conference room is off to the side of the offices and is large enough for office gatherings. There is a break room in the back of the office space that has a kitchenette....

Great location with an open space layout making it a great choice for businesses with a sales force or businesses that need a cubical work space. The space lays out with offices flanking the exterior of the space leaving the middle of the office space to be used for cubicles. The conference room flanks the offices and is large enough for office gatherings. There is a break room in the back of the office space that has a kitchenette.

#### 1011 Surrey Ln, Flower Mound, TX 75022

Great location with an open space layout making it a great choice for businesses with a sales force or businesses that need a cubical work space. The space lays out with offices flanking the exterior of the space leaving the middle of the office space to be used for cubicles or other needs you may have. The conference room is off to the side of the offices and is large enough for office gatherings. There is a break room in the back of the office space that has a kitchenette.