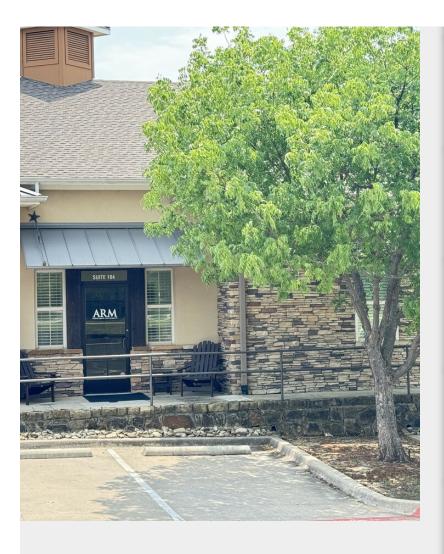

#### 1st Floor Ste 104

| Space Available | 3,000 SF         |
|-----------------|------------------|
| Rental Rate     | \$26.00 /SF/YR   |
| Date Available  | Now              |
| Service Type    | Triple Net (NNN) |
| Built Out As    | Standard Office  |
| Space Type      | Relet            |
| Space Use       | Office           |
| Lease Term      | Negotiable       |
|                 |                  |

Great location with an open space layout making it a great choice for businesses with a sales force or businesses that need a cubical work space. The space lays out with offices flanking the exterior of the space leaving the middle of the office space to be used for cubicles. The conference room flanks the offices and is large enough for office gatherings. There is a break room in the back of the office space that has a kitchenette.