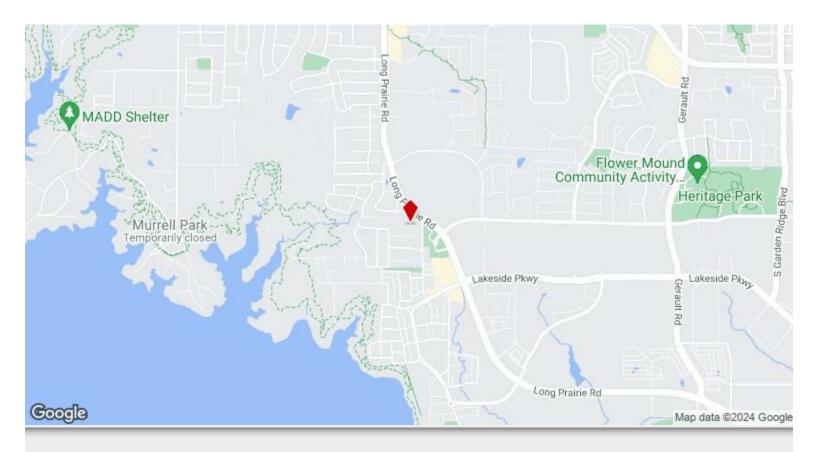

**Building 100** 1011 Surrey Ln, Flower Mound, TX 75022

Ryan Collinsworth KW Commercial Dallas Metro Go Management 2611 Cross Timbers Rd,Flower Mound, TX 75028 rcollinsworth@kw.com (972) 914-9155

| Rental Rate:            | \$26.00 /SF/YR     |
|-------------------------|--------------------|
| Property Type:          | Office             |
| Building Class:         | В                  |
| Rentable Building Area: | 3,000 SF           |
| Year Built:             | 2006               |
| Walk Score ®:           | 39 (Car-Dependent) |
| Rental Rate Mo:         | \$2.17 /SF/MO      |