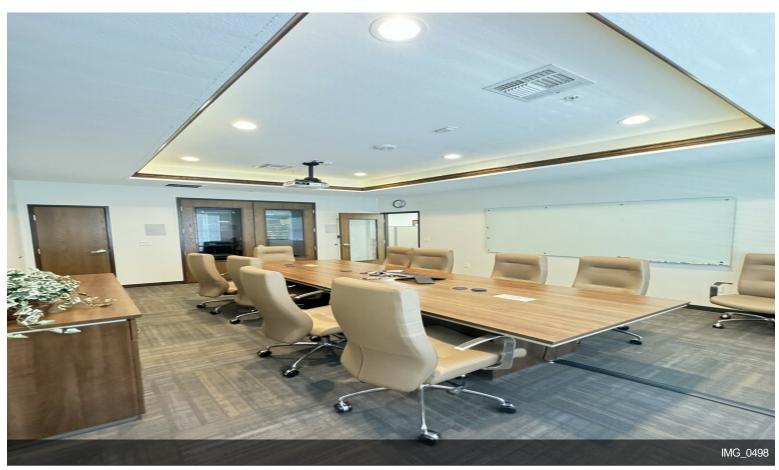

#### **Building 100**

\$26.00 /SF/YR

Great location with an open space layout making it a great choice for businesses with a sales force or businesses that need a cubical work space. The space lays out with offices flanking the exterior of the space leaving the middle of the office space to be used for cubicles or other needs you may have. The conference room is off to the side of the offices and is large enough for office gatherings. There is a break room in the back of the office space that has a kitchenette....

Great location with an open space layout making it a great choice for businesses with a sales force or businesses that need a cubical work space. The space lays out with offices flanking the exterior of the space leaving the middle of the office space to be used for cubicles. The conference room flanks the offices and is large enough for office gatherings. There is a break room in the back of the office space that has a kitchenette.

#### 1011 Surrey Ln, Flower Mound, TX 75022

Great location with an open space layout making it a great choice for businesses with a sales force or businesses that need a cubical work space. The space lays out with offices flanking the exterior of the space leaving the middle of the office space to be used for cubicles or other needs you may have. The conference room is off to the side of the offices and is large enough for office gatherings. There is a break room in the back of the office space that has a kitchenette.