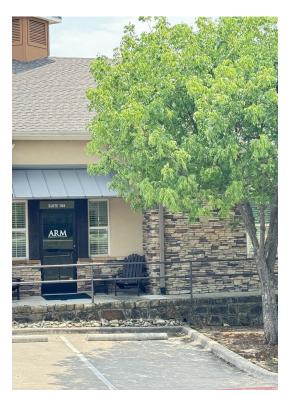

#### 1st Floor Ste 104

| Space Available | 3,000 SF         |
|-----------------|------------------|
| Rental Rate     | \$26.00 /SF/YR   |
| Date Available  | Now              |
| Service Type    | Triple Net (NNN) |
| Built Out As    | Standard Office  |
| Space Type      | Relet            |
| Space Use       | Office           |
| Lease Term      | Negotiable       |
|                 |                  |

Great location with an open space layout making it a great choice for businesses with a sales force or businesses that need a cubical work space. The space lays out with offices flanking the exterior of the space leaving the middle of the office space to be used for cubicles. The conference room flanks the offices and is large enough for office gatherings. There is a break room in the back of the office space that has a kitchenette.