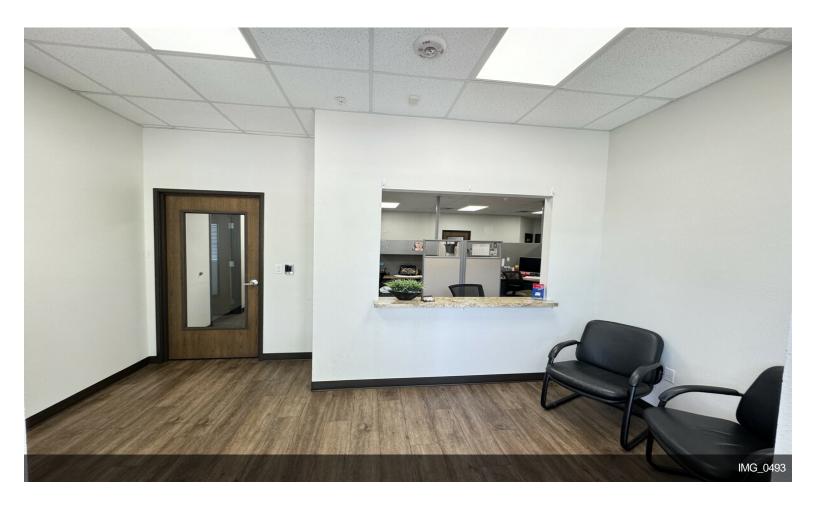

#### **Building 100**

\$26.00 /SF/YR

Great location with an open space layout making it a great choice for businesses with a sales force or businesses that need a cubical work space. The space lays out with offices flanking the exterior of the space leaving the middle of the office space to be used for cubicles or other needs you may have. The conference room is off to the side of the offices and is large enough for office gatherings. There is a break room in the back of the office space that has a kitchenette....

Great location with an open space layout making it a great choice for businesses with a sales force or businesses that need a cubical work space. The space lays out with offices flanking the exterior of the space leaving the middle of the office space to be used for cubicles. The conference room flanks the offices and is large enough for office gatherings. There is a break room in the back of the office space that has a kitchenette.

#### 1011 Surrey Ln, Flower Mound, TX 75022

Great location with an open space layout making it a great choice for businesses with a sales force or businesses that need a cubical work space. The space lays out with offices flanking the exterior of the space leaving the middle of the office space to be used for cubicles or other needs you may have. The conference room is off to the side of the offices and is large enough for office gatherings. There is a break room in the back of the office space that has a kitchenette.