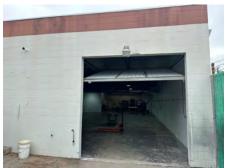

# **FOR LEASE**

5,000 SF

FREESTANDING INDUSTRIAL BUILDING \$1.75 PSF GROSS

## **PROPERTY HIGHLIGHTS**

HEAVY POWER 600 AMPS | 480 VOLT

**FULLY AIR-CONDITIONED** 

AVAILABLE FOR IMMEDIATE OCCUPANCY

PRIVATE/FENCED YARD

**FUNCTIONAL OFFICE LAYOUT** 

10' WAREHOUSE CLEARANCE

MR2 ZONED