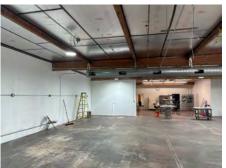

## **PROPERTY HIGHLIGHTS**

HEAVY POWER 600 AMPS | 480 VOLT

**FULLY AIR-CONDITIONED** 

AVAILABLE FOR IMMEDIATE OCCUPANCY

PRIVATE/FENCED YARD

**FUNCTIONAL OFFICE LAYOUT** 

10' WAREHOUSE CLEARANCE

MR2 ZONED