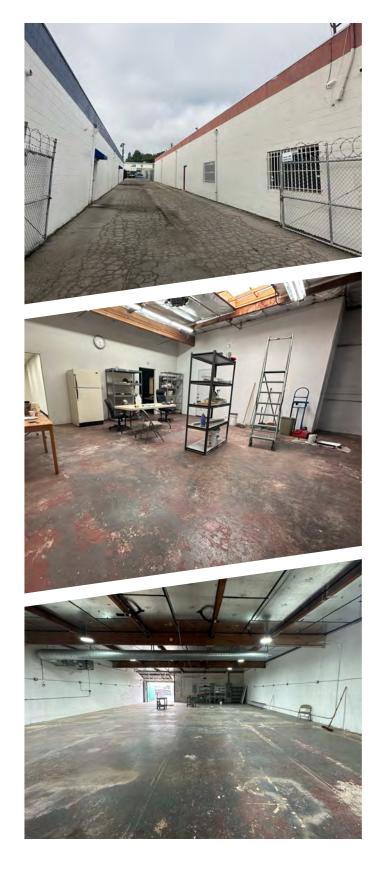

# **FOR LEASE**

5,000 SF

FREESTANDING INDUSTRIAL BUILDING \$1.75 PSF GROSS

## **PROPERTY HIGHLIGHTS**

HEAVY POWER 600 AMPS | 480 VOLT

**FULLY AIR-CONDITIONED** 

AVAILABLE FOR IMMEDIATE OCCUPANCY

PRIVATE/FENCED YARD

**FUNCTIONAL OFFICE LAYOUT** 

10' WAREHOUSE CLEARANCE

MR2 ZONED