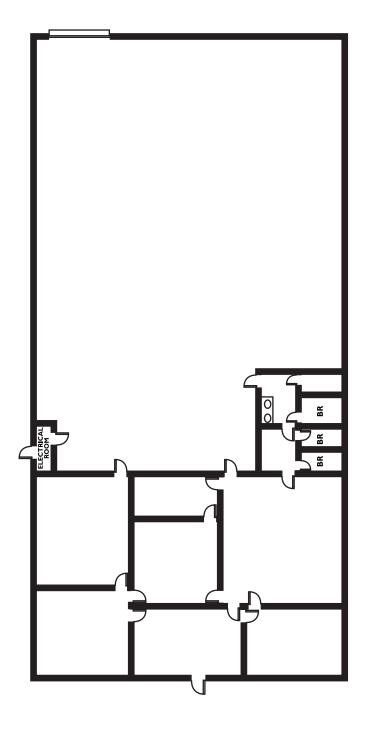

## **PROPERTY HIGHLIGHTS**

HEAVY POWER 600 AMPS | 480 VOLT

**FULLY AIR-CONDITIONED** 

AVAILABLE FOR IMMEDIATE OCCUPANCY

PRIVATE/FENCED YARD

**FUNCTIONAL OFFICE LAYOUT** 

10' WAREHOUSE CLEARANCE

MR2 ZONED