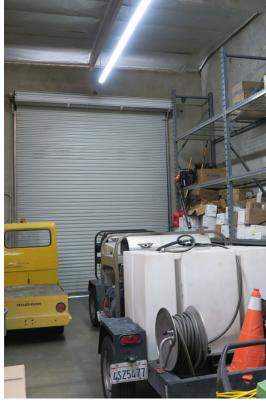

### **Property Overview**

Current build-out is approximately 2/3 office and 1/3 warehouse. 5 offices, cubicle area, reception, kitchen/ conference room. Mezzanine over the office used for storage.

### **Property Highlights**

- · Approximately 18' ceilings in the warehouse
- Easy 71 & 10 Freeway access
- Roll up door
- 800 Amps/480 Volt