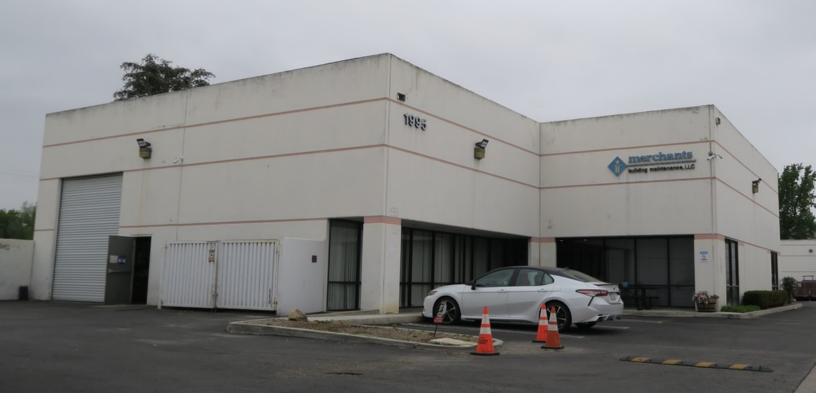

# 1995 West Holt Avenue

Pomona, California 91768

### **Property Overview**

Current build-out is approximately 2/3 office and 1/3 warehouse. 5 offices, cubicle area, reception, kitchen/ conference room. Mezzanine over the office used for storage.

### **Property Highlights**

- · Approximately 18' ceilings in the warehouse
- Easy 71 & 10 Freeway access
- Roll up door
- 800 Amps/480 Volt