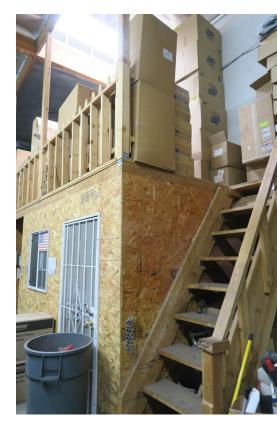

### **Property Overview**

Current build-out is approximately 2/3 office and 1/3 warehouse. 5 offices, cubicle area, reception, kitchen/ conference room. Mezzanine over the office used for storage.