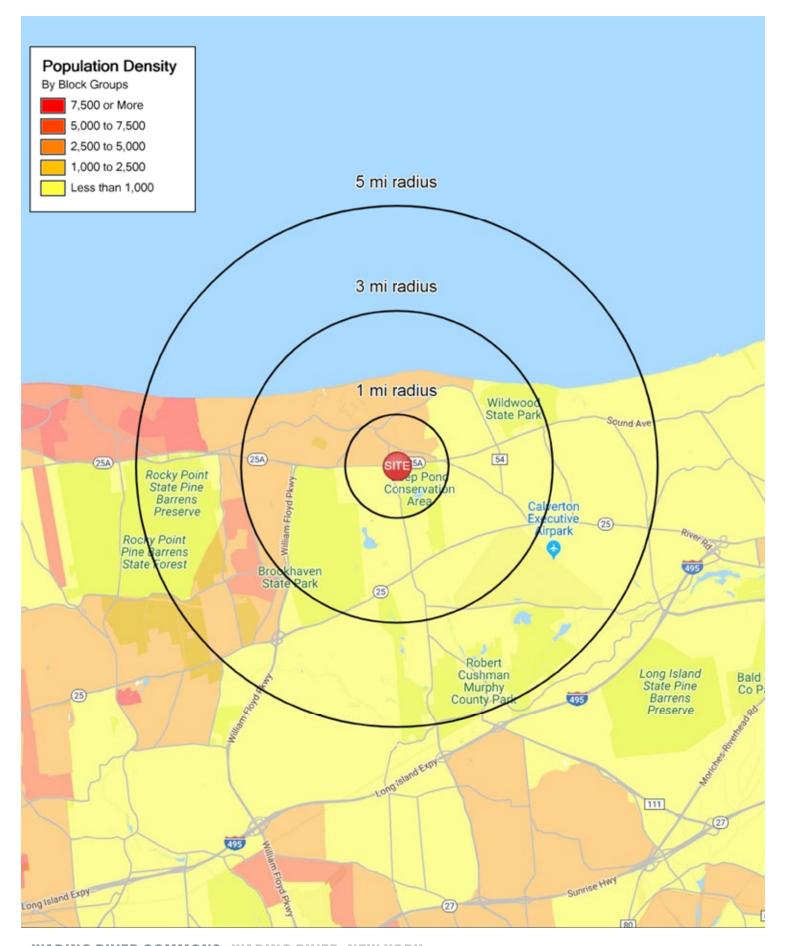

## **AREA DEMOGRAPHICS**

**1 MILE RADIUS** 

**POPULATION** 

3,582

**HOUSEHOLDS** 

1,222

**AVERAGE HOUSEHOLD INCOME** 

\$175,352

**MEDIAN HOUSEHOLD INCOME** 

\$144,665

**COLLEGE GRADUATES** (Bachelor's +)

1,045 - 41.9%

**TOTAL BUSINESSES** 

163

**TOTAL EMPLOYEES** 

1,001

**DAYTIME POPULATION (w/ 16 yr +)** 

2,090

**3 MILE RADIUS** 

**POPULATION** 

14,698

**HOUSEHOLDS** 

5,156

**AVERAGE HOUSEHOLD INCOME** 

\$148,777

**MEDIAN HOUSEHOLD INCOME** 

\$125,660

**COLLEGE GRADUATES** (Bachelor's +)

4,053 - 39.7%

**TOTAL BUSINESSES** 

410

TOTAL EMPLOYEES

3,410

**DAYTIME POPULATION (w/ 16 yr +)** 

7,777

**5 MILE RADIUS** 

**POPULATION** 

34,946

**HOUSEHOLDS** 

13,670

**AVERAGE HOUSEHOLD INCOME** 

\$122,102

**MEDIAN HOUSEHOLD INCOME** 

\$98,136

**COLLEGE GRADUATES** (Bachelor's +)

8,661 - 34.2%

**TOTAL BUSINESSES** 

910

**TOTAL EMPLOYEES** 

7,538

**DAYTIME POPULATION (w/ 16 yr +)** 

19,424

## **AREA DEMOGRAPHICS**

WADING RIVER COMMONS WADING RIVER, NEW YORK