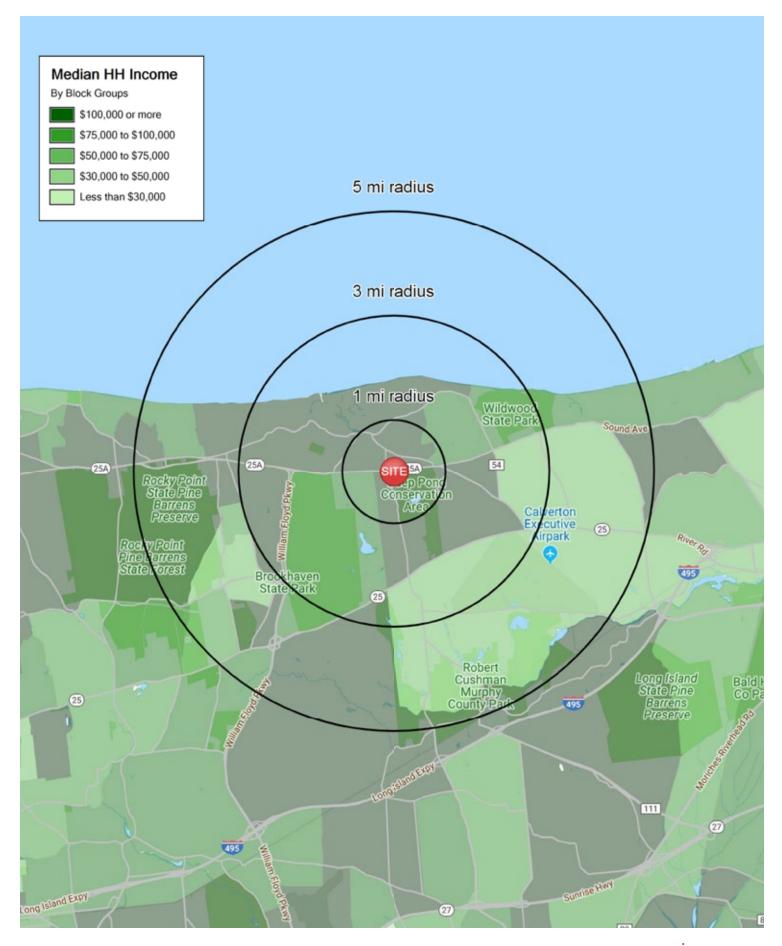

## **AREA DEMOGRAPHICS**

**1 MILE RADIUS** 

**POPULATION** 

3,582

**HOUSEHOLDS** 

1,222

**AVERAGE HOUSEHOLD INCOME** 

\$175,352

**MEDIAN HOUSEHOLD INCOME** 

\$144,665

**COLLEGE GRADUATES** (Bachelor's +)

1,045 - 41.9%

**TOTAL BUSINESSES** 

163

**TOTAL EMPLOYEES** 

1,001

**DAYTIME POPULATION (w/ 16 yr +)** 

2,090

**3 MILE RADIUS** 

**POPULATION** 

14,698

**HOUSEHOLDS** 

5,156

**AVERAGE HOUSEHOLD INCOME** 

\$148,777

**MEDIAN HOUSEHOLD INCOME** 

\$125,660

**COLLEGE GRADUATES** (Bachelor's +)

4,053 - 39.7%

**TOTAL BUSINESSES** 

410

TOTAL EMPLOYEES

3,410

**DAYTIME POPULATION (w/ 16 yr +)** 

7,777

**5 MILE RADIUS** 

**POPULATION** 

34,946

**HOUSEHOLDS** 

13,670

**AVERAGE HOUSEHOLD INCOME** 

\$122,102

**MEDIAN HOUSEHOLD INCOME** 

\$98,136

**COLLEGE GRADUATES** (Bachelor's +)

8,661 - 34.2%

**TOTAL BUSINESSES** 

910

**TOTAL EMPLOYEES** 

7,538

**DAYTIME POPULATION (w/ 16 yr +)** 

19,424

## **AREA DEMOGRAPHICS**

WADING RIVER COMMONS WADING RIVER, NEW YORK