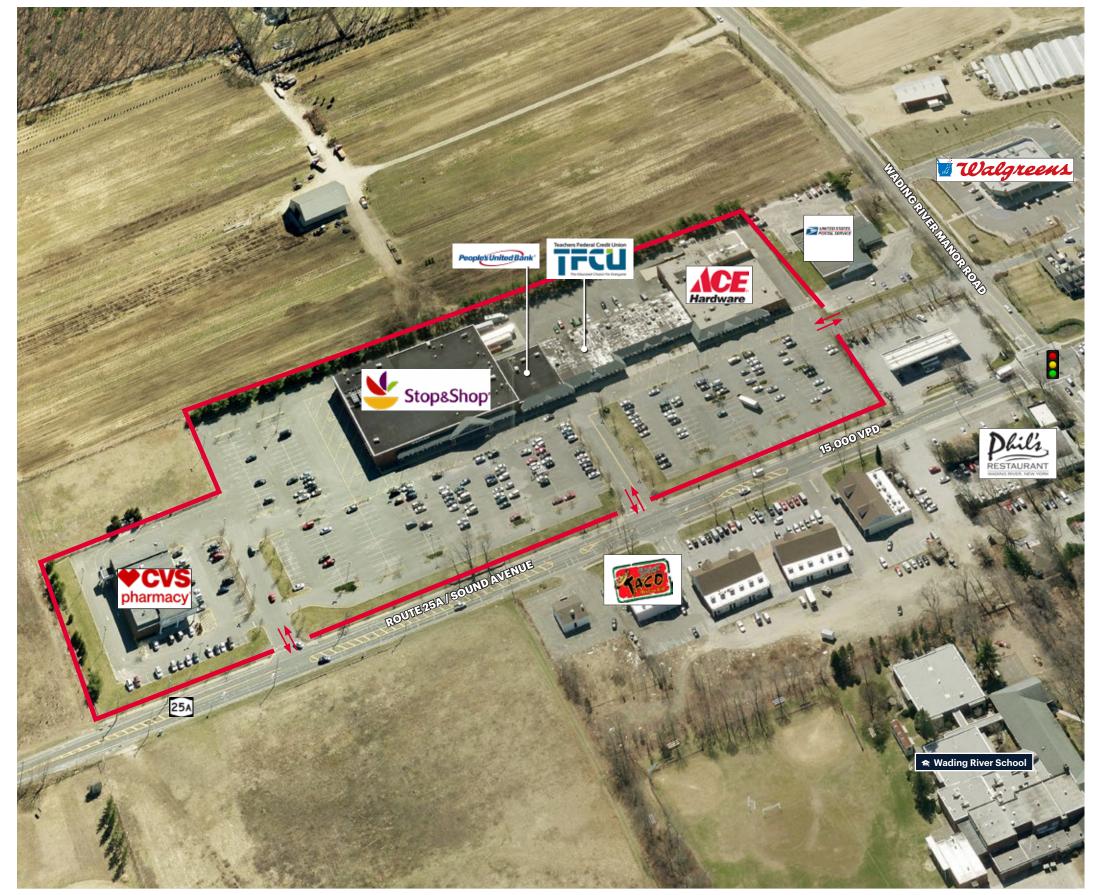

# **MARKET AERIAL**

WADING RIVER COMMONS WADING RIVER, NEW YORK

#### **CO-TENANTS**

Stop & Shop, CVS, Ace Hardware, Teachers Federal Credit Union, Verizon

#### **NEIGHBORS**

Walgreens, McDonald's, United States Postal Service