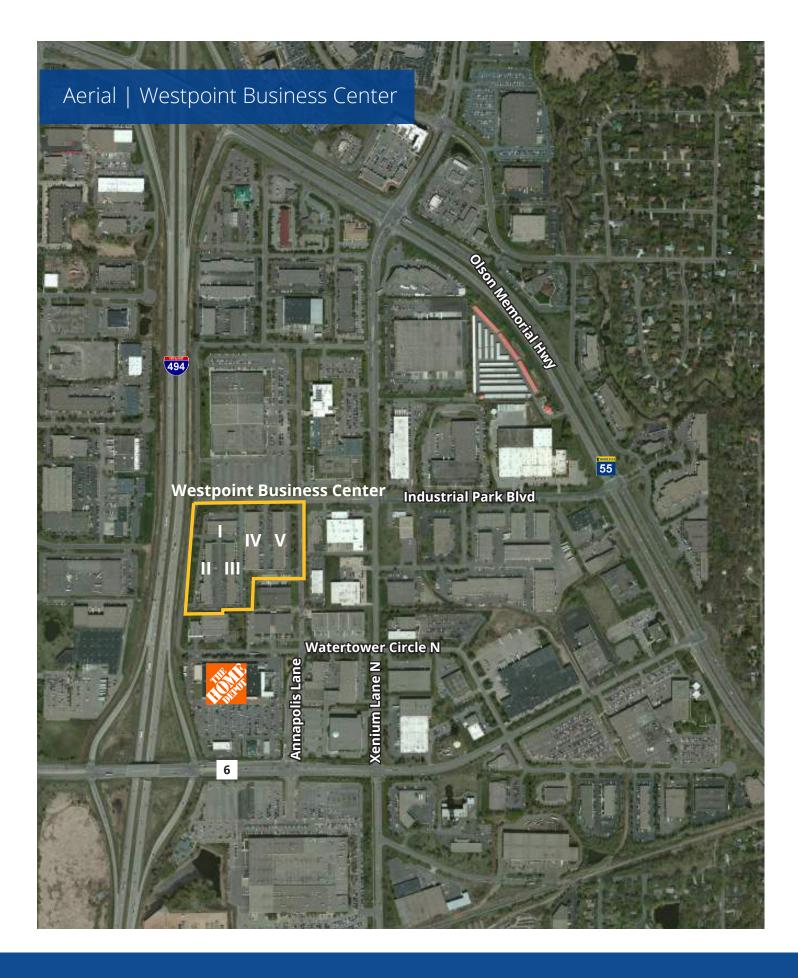

# Westpoint Business Center, Bldg III 13801 Industrial Park Blvd, Plymouth

# Westpoint Business Center Bldg III

13801 Industrial Park Blvd | Plymouth, MN 55441

#### **Property Address:**

13801 Industrial Park Blvd Plymouth, MN 55441

#### **Amenities:**

- Five (5) building development totaling 162,000 SF
- Great access and visibility to I-494
- Near many area amenities
- Flexible bay sizes
- Locally owned and managed

## **Building Amenities**

- > Five (5) building development totaling 162,000 SF
- > Great access and visibility to I-494
- > Near many area amenities
- > 12' clear height
- > Flexible bay sizes
- > Locally owned and managed