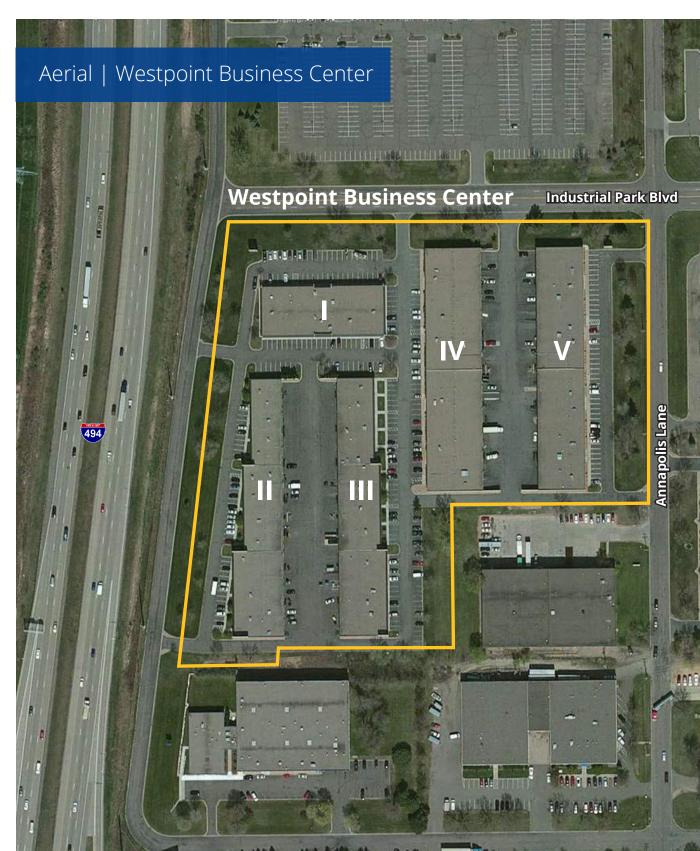

# Westpoint Business Center, Bldg III 13801 Industrial Park Blvd, Plymouth

# Westpoint Business Center Bldg III

13801 Industrial Park Blvd | Plymouth, MN 55441

#### **Property Address:**

13801 Industrial Park Blvd Plymouth, MN 55441

#### **Amenities:**

- Five (5) building development totaling 162,000 SF
- Great access and visibility to I-494
- Near many area amenities
- Flexible bay sizes
- Locally owned and managed

## **Building Amenities**

- > Five (5) building development totaling 162,000 SF
- > Great access and visibility to I-494
- > Near many area amenities
- > 12' clear height
- > Flexible bay sizes
- > Locally owned and managed