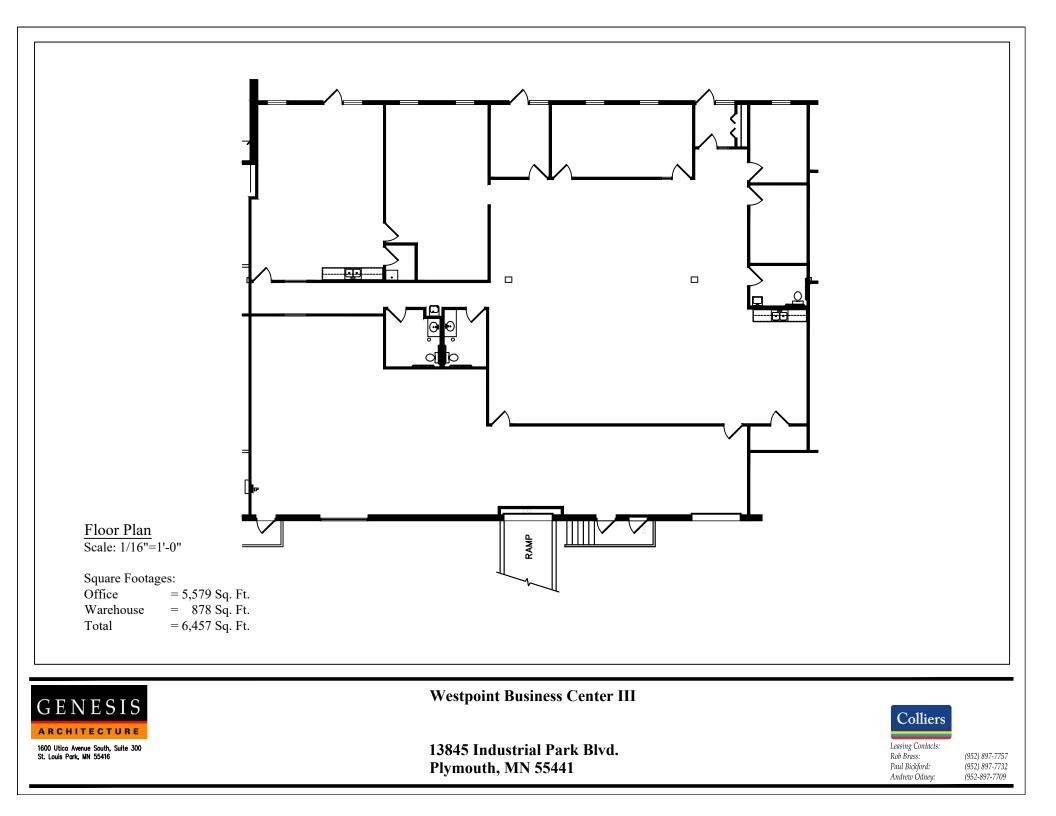

#### **Currently Available:** Suite 13845

6.457 SF total 5,579 SF office 878 SF warehouse • Two (2) docks • One (1) drive-in