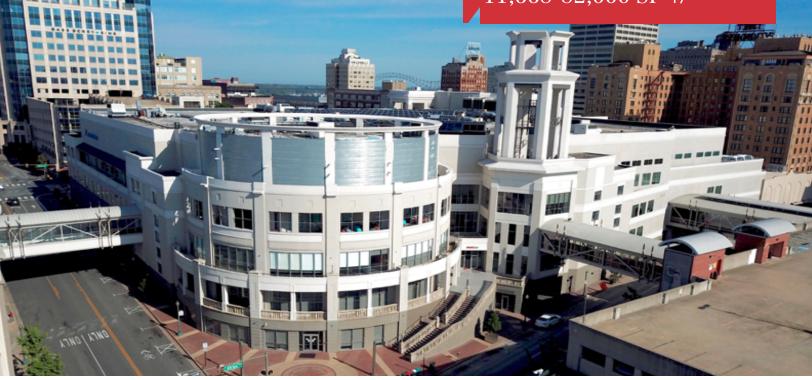

## Office

11,668-82,000 SF +/-

## 150 Peabody Place

Memphis, Tennessee 38103

### **Property Features**

- 11,668 82,000 SF
- Class A Downtown Office Space
- Multi Floor Availabilities
- Common Area Cafeteria and Lounge
- Parking Garage Access
- Flexible Sublease Term (Expiration: 12/31/2034)
- · Located in the Heart of Downtown Memphis
- Situated on the Corner of Peabody Place and BB King Blvd
- One Block from Beale Street, FedEx Forum & Peabody Hotel