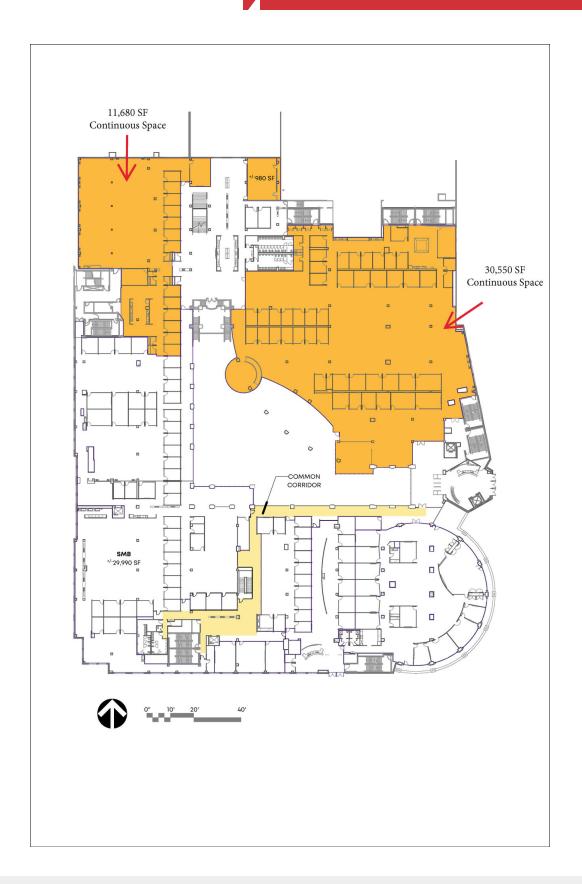

### **Property Features**

- 11,668 82,000 SF
- Class A Downtown Office Space
- Multi Floor Availabilities
- Common Area Cafeteria and Lounge
- Parking Garage Access
- Flexible Sublease Term (Expiration: 12/31/2034)
- · Located in the Heart of Downtown Memphis
- Situated on the Corner of Peabody Place and BB King Blvd
- One Block from Beale Street, FedEx Forum & Peabody Hotel

### Office

# Office