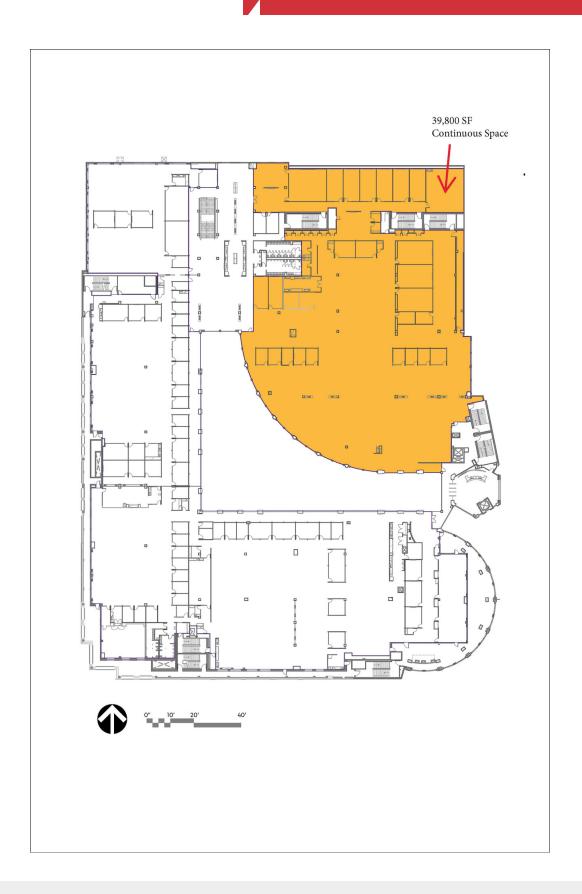

### **Property Features**

- 11,668 82,000 SF
- Class A Downtown Office Space
- Multi Floor Availabilities
- Common Area Cafeteria and Lounge
- Parking Garage Access
- Flexible Sublease Term (Expiration: 12/31/2034)
- · Located in the Heart of Downtown Memphis
- Situated on the Corner of Peabody Place and BB King Blvd
- One Block from Beale Street, FedEx Forum & Peabody Hotel

### Office

# Office