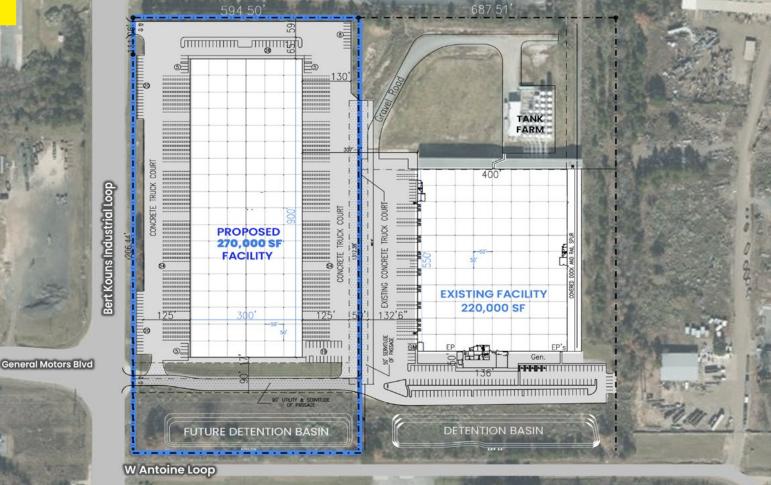

# 18.105 ACRES FOR SALE 270,000 SF Build-to-Suit

#### **PROPERTY DETAILS**

18.105 acres of industrial zoned land ready for build-to-suit of up to 270,000 SF with paved street and utilities at site. The subject is located approximately one mile from I-20 and a ten-minute drive from Shreveport Regional Airport. It's situated within a heavy industrial manufacturing and distribution area. The land is within an opportunity zone, and state and local incentives are available.

| PROPERTY BUILD-TO-SUIT DETAILS |                           |
|--------------------------------|---------------------------|
| Building Status:               | Proposed                  |
| Contiguous Space:              | 60,000 - 270,000 SF       |
| Building Size (RSF):           | 270,000 SF                |
| Gross Land Area:               | 18.105 Acres              |
| Lease Rate (Est):              | \$5.25 PSF (Annual)       |
| Lease Type/Term:               | NNN / 5-Year              |
| Opportunity Zone               | Yes - Census Tract 243.03 |
| Ѕрасе Туре                     | New Construction          |
| Zoning                         | I-2                       |
| Clear Height:                  | 28' - 32'                 |
| Column Spacing:                | 50' x 50'                 |
| Sprinklers:                    | Wet                       |
| Lighting:                      | LED                       |
| Sewer/Water:                   | Municipal                 |
| APN:                           | 171534008000100           |