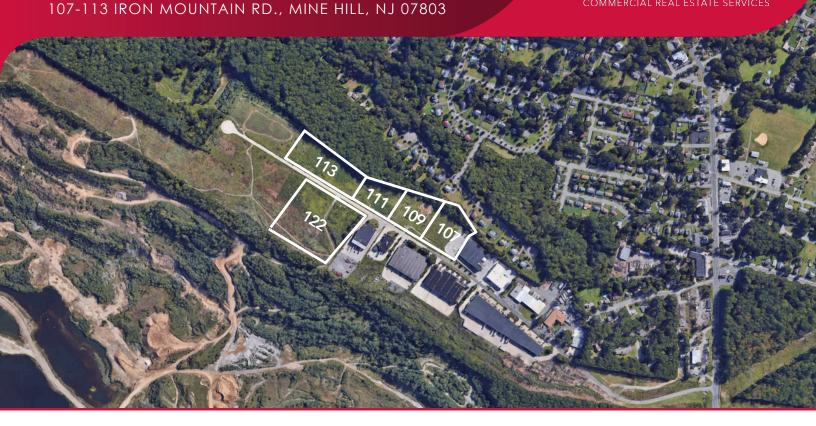

# BUILD TO SUIT & LEASE IRON MOUNTAIN INDUSTRIAL PARK 107-113 IRON MOUNTAIN RD., MINE HILL, NJ 07803

### PROPERTY INFORMATION

| ADDRESS                                                | ACREAGE | APPROVED SF                 |
|--------------------------------------------------------|---------|-----------------------------|
| 107 Iron Mountain Road<br>Block 201, Lot 29.01         | 2.76    | 48,400                      |
| 109 Iron Mountain Road<br>Block 201, Lot 17.01         | 2.57    | 46,400                      |
| 111 Iron Mountain Road<br>Block 201, Lot 25.01         | 2.25    | 35,900                      |
| 113 Iron Mountain Road<br>Block 201, Lot 23.01         | 3.38    | 52,000                      |
|                                                        | 10.96   | TOTAL: 182,700              |
| 122 Iron Mountain Road<br>Block 203, Lot 10.01 & 11.01 | 6.26    | 86,000 (Under Construction) |