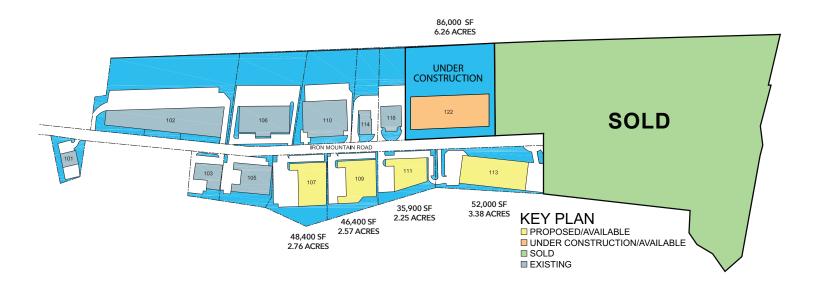

### IRON MOUNTAIN RD PARK OVERVIEW

### PROPERTY INFORMATION

| ADDRESS                                                | ACREAGE | APPROVED SF                 |
|--------------------------------------------------------|---------|-----------------------------|
| 107 Iron Mountain Road<br>Block 201, Lot 29.01         | 2.76    | 48,400                      |
| 109 Iron Mountain Road<br>Block 201, Lot 17.01         | 2.57    | 46,400                      |
| 111 Iron Mountain Road<br>Block 201, Lot 25.01         | 2.25    | 35,900                      |
| 113 Iron Mountain Road<br>Block 201, Lot 23.01         | 3.38    | 52,000                      |
|                                                        | 10.96   | TOTAL: 182,700              |
| 122 Iron Mountain Road<br>Block 203, Lot 10.01 & 11.01 | 6.26    | 86,000 (Under Construction) |