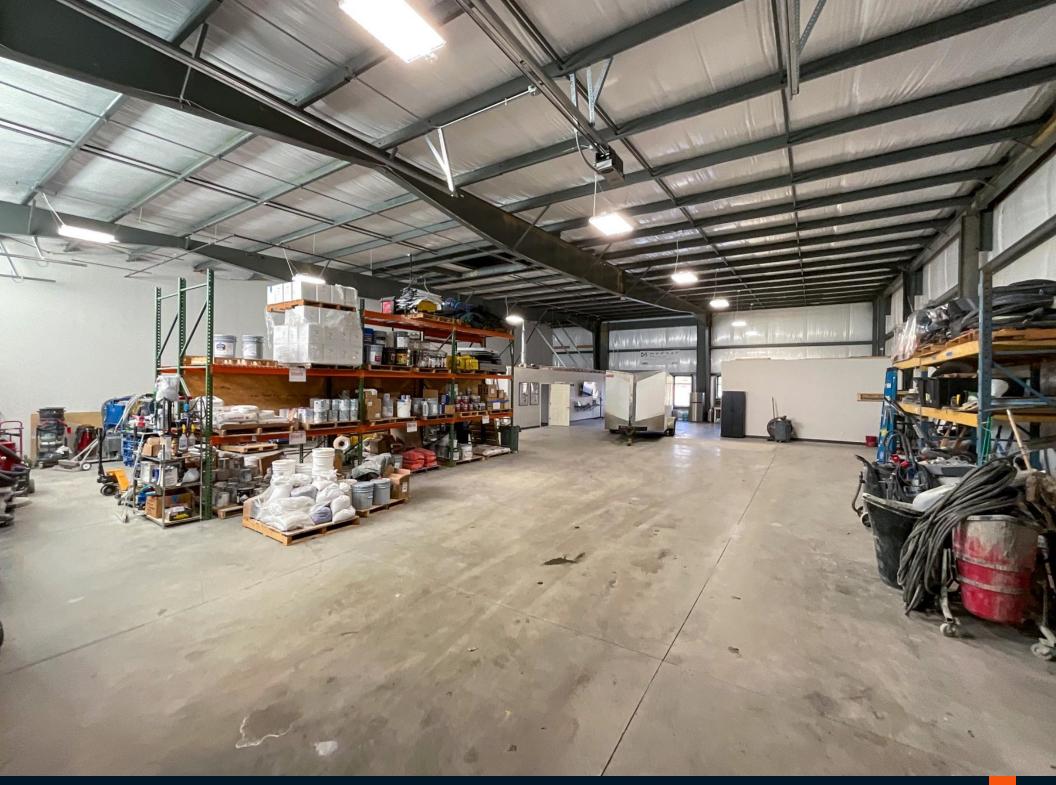

# HIGHLIGHTS

- \$16.00/SF
- 5,450 SF
- Light Industrial zoning
- 3 Large offices
- 2 Restrooms
- One dock door
- One drive in

#### PROPERTY FEATURES

| BUILDING SF         | 5,450            |
|---------------------|------------------|
| YEAR BUILT          | 2022             |
| ZONING TYPE         | Light Industrial |
| NUMBER OF STORIES   | 1                |
| NUMBER OF BUILDINGS | 1                |