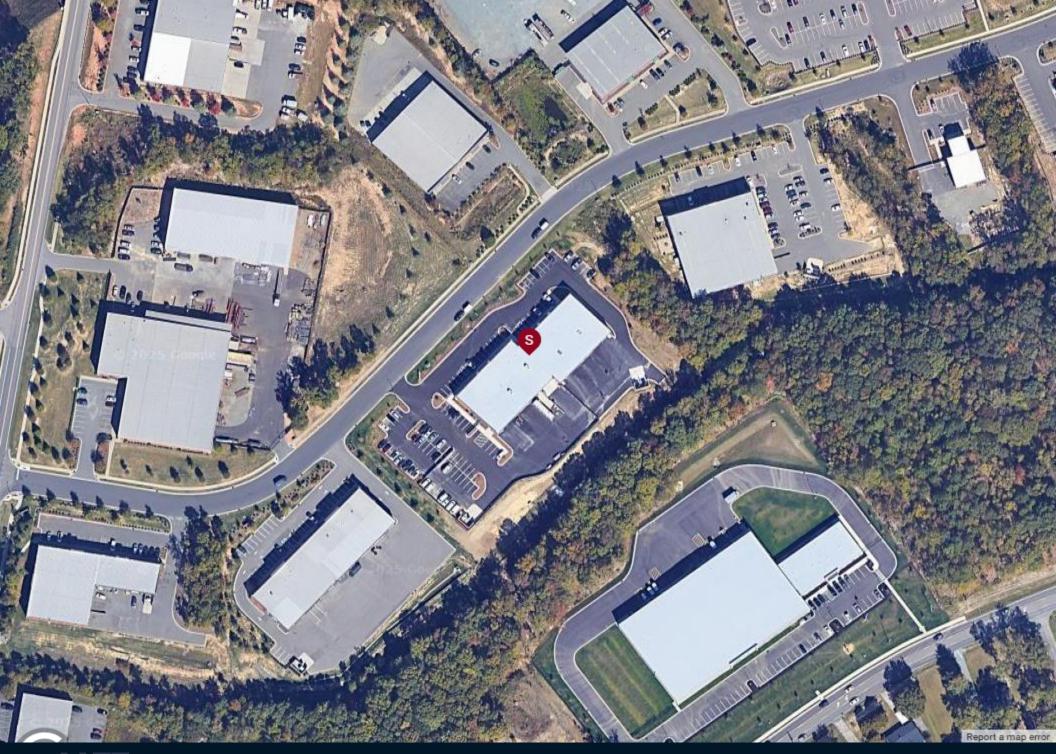

## THE SPACE

|   | 0  |   |   |   |   | -  |   |
|---|----|---|---|---|---|----|---|
| Р | () | Р |   | L | 4 | () | N |
|   | -  |   | - | - |   | -  |   |

| Location        | 3032 Eaton Avenue 101<br>Indian Trail, NC 28079 |
|-----------------|-------------------------------------------------|
| County          | Union                                           |
| APN             | 07081324                                        |
| Square Feet     | 5,450                                           |
| Annual Rent PSF | \$16.00                                         |
| Lease Type      | NNN                                             |