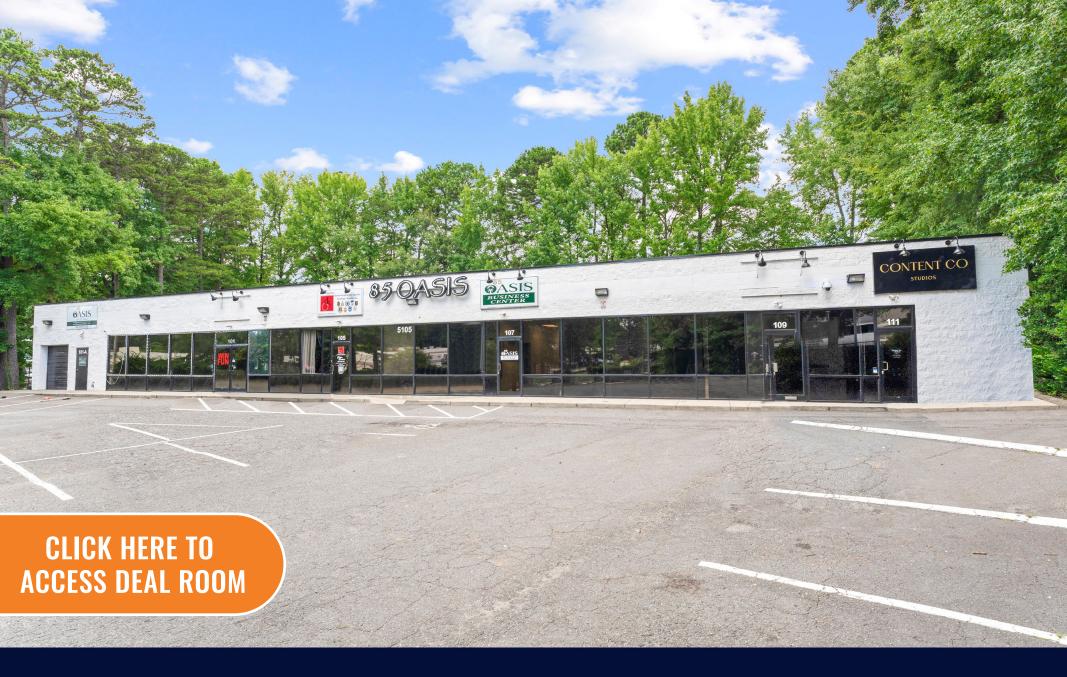

## 5105 REAGAN DRIVE

CHARLOTTE, NORTH CAROLINA

Marcus & Millichap

AM GROUP

\$2,400,000

7.12%

8.06% CAP RATE (YR 5)

TOTAL GLA (SF)

YEAR RIIIIT

1.08

710/

**36** 

PROPERTY HIGHLIGHTS:

- 10,149 Square Foot Multi-Tenant Retail/Flex Building
- Flex Space: One (1) Unit Offers a Drive-In Bay With Roll Up Door
- Recent Upgrades and Renovations | \$250,000 Invested In Renovating 14 Office Spaces
- Security Features Include Gated Parking Lot With A Surveillance System
- New HVAC Ductwork Installed
- Light Value-Add Opportunity | Potential to Fill Vacant Units and Convert Existing Gross Leases to NNN
- Versatile Space | Renovated Units With Tile Floors And Chandeliers, Suitable For Event Space Or Flex Use