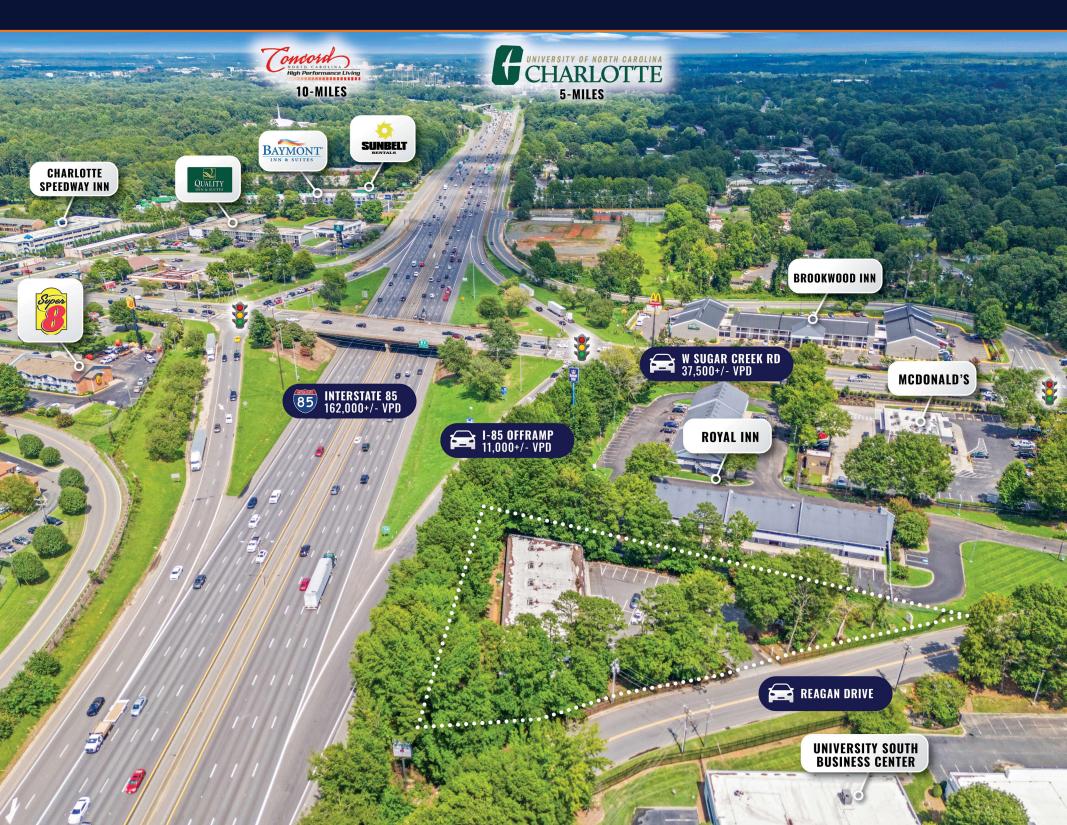

## **LOCATION BENEFITS:**

- Strategic Location | Prime Interstate Location on Interstae-85 N.
- Proximity to Uptown | Four (4) Miles to Uptown Charlotte
- High Occupancy Region | 98% Occupancy Rate
- Five (5) Mile radius Includes A Population Of 267,000 With an Average Household Income of \$78,000+
- Opportunity Zone | Located within the Northeast Corridor Infrastructure Program (NECI) | \$105.6 Million Project Aimed At Implementing Station Area Plans Along The Blue Line Extension